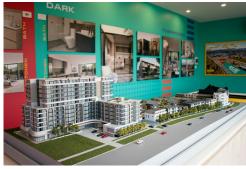

# Gungahlin, Nue, Camilleri Way

### CONSTRUCTION NOW COMMENCED

1, 2 and 3 Bedroom apartments available.

A Brand Nue Gungahlin:

Welcome to a Nue way to live in Gungahlin. A project by Core Developments promoting walkability and cycle friendliness in the Gungahlin Town Centre.

The site functions as a precinct without cars, with three main public spaces linked by a 'walk street spine' through the apartments, terraces, pedestrian lanes and pocket parks. The commercial offering, the proximity to the Town Centre and the adjacent grasslands enhance the feeling of living in an integrated neighbourhood.

DISPLAY NOW OPEN - Camilleri Way near the corner of Manning Clarke Way (follow the LJ Hooker signs)