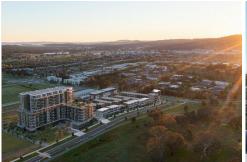

The site functions as a precinct without cars, with three main public spaces linked by a 'walk street spine' through the apartments, terraces, pedestrian lanes and pocket parks. The commercial offering, the proximity to the Town Centre and the adjacent grasslands enhance the feeling of living in an integrated neighbourhood.

"Inspired by the walkstreets of Venice Beach, Los Angeles, we envisioned a development that was predominantly pedestrian and cycle friendly, where vehicles were dealt with at the edge of the site and a neighbourhood feel could develop and thrive as people occupied and lived at a slower speed with less noise. We tucked all the cars under the dwellings and