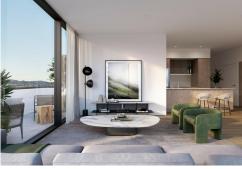

Enjoy a lockup and go lifestyle. The apartments at Nue are neat and hip, with panning views towards the bustling Town Centre or a relaxed nature reserve, and floor-to-ceiling glass windows that capture natural light.

#### Features:

- . Renowned local developer and builder
- . Town Centre location
- . 280m to light rail stop
- . Directly opposite Mulangarri Grasslands
- . Choice of uninterrupted views over nature reserve or sun filled northern orientation
- . Floor to ceiling windows
- . Choice of two colour schemes
- . 100% wool carpet
- . Stone benchtops
- . Quality Franke appliances with extended 5-year warranty
- . Reverse cycle heating and cooling
- . Communal rooftop BBQ area
- . All units have allocated car space
- . Secure basement parking
- . Individual storage cages
- . Enquire now about our flexible deposit terms
- . Enquire now to find out why NUE is a better option