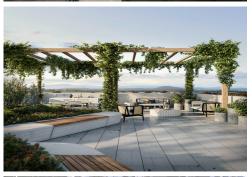

#### Features:

- . Renowned local developer and builder
- . Town Centre location
- . 280m to light rail stop
- . Directly opposite Mulangarri Grasslands
- . Choice of uninterrupted views over nature reserve or sun filled northern orientation
- . Floor to ceiling windows
- . Choice of two colour schemes
- . 100% wool carpet
- . Stone benchtops
- . Quality Franke appliances with extended 5-year warranty
- . Reverse cycle heating and cooling
- . Communal rooftop BBQ area
- . All units have allocated car space
- . Secure basement parking
- . Individual storage cages
- . Enquire now about our flexible deposit terms
- . Enquire now to find out why NUE is a better option