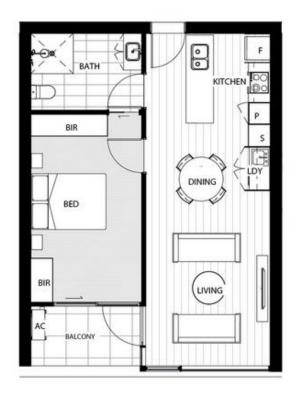

Enjoy a lockup and go lifestyle. The apartments at Nue are neat and hip, with panning views towards the bustling Town Centre or a relaxed nature reserve, and floor-to-ceiling glass windows that capture natural light.

#### Features:

- . Renowned local developer and builder
- . Town Centre location
- . 280m to light rail stop
- . Directly opposite Mulangarri Grasslands
- . Choice of uninterrupted views over nature reserve or sun filled northern orientation
- . Floor to ceiling windows
- . Choice of two colour schemes
- . 100% wool carpet
- . Stone benchtops
- . Quality Franke appliances with extended 5-year warranty
- . Reverse cycle heating and cooling
- . Communal rooftop BBQ area
- . All units have allocated car space
- . Secure basement parking
- . Individual storage cages
- . Enquire now about our flexible deposit terms
- . Enquire now to find out why NUE is a better option