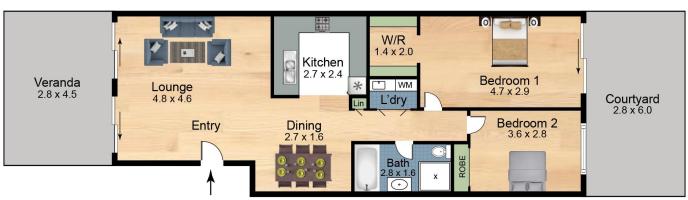

## 11/538 Woodville Road Guildford 2161

Scales in metres. Indicative only. Dimensions are approximate. All information contained here in is gathered from sources we believe to be reliable. However we cannot guarantee its accuracy and interested persons should rely on their own enquires.