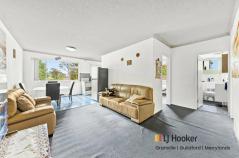

Alternatively, if you are an investor, this unit is a superb choice to add to your portfolio.

Nestled on the first floor with a Northeast and street facing aspect, 6/436 Guildford Road, Guildford comprises of two good size bedrooms with built ins, open plan living & dining, neat kitchen, internal laundry, balcony, security intercom and dedicated parking space.

Conveniently located within 300 meters to Guildford Station & Shops, with schools, parks, and other amenities nearby.

Notable features include:

- \* Street Facing with Northeast Aspect
- \* Two Good Size Bedrooms with Built Ins
- \* Open Plan Living & Dining
- \* Neat Kitchen
- \* Internal Laundry
- \* Balcony
- \* Dedicated Parking Space
- \* Total Area: 96sqm Including Car Space
- \* 300 Meters Approx. to Guildford Railway Station & Shops
- \* Fantastic First Home Opportunity or Investment

Please Note: Bedroom Image has been modified to include digital furniture

| Property ID   | 2E6AF9E                                                                                                      |
|---------------|--------------------------------------------------------------------------------------------------------------|
| Property Type | Unit                                                                                                         |
| House Size    | 96 m²                                                                                                        |
| Land Area     | 96 m²                                                                                                        |
| Including     | Toilets (1) Intercom Built-in-Robes Car Parking - Surface Close to Schools Close to Shops Close to Transport |