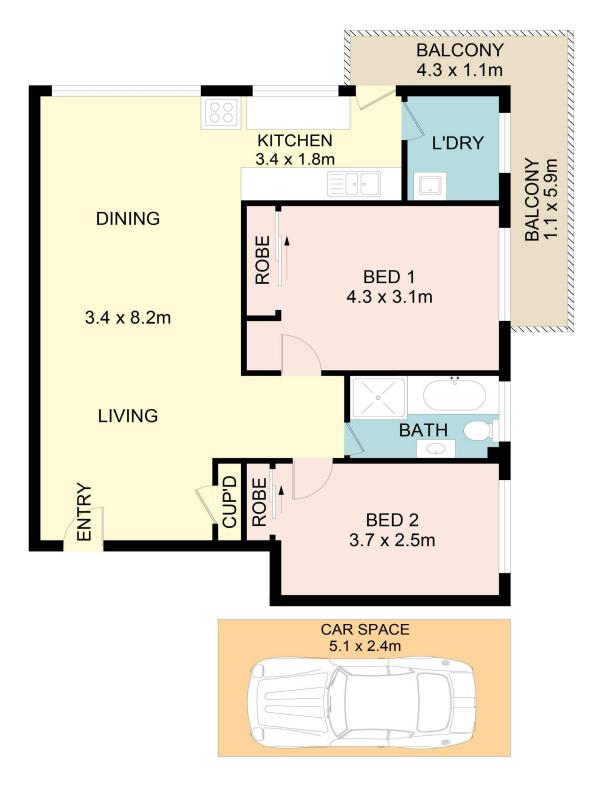

Conveniently located within 300 meters to Guildford Station & Shops, with schools, parks, and other amenities nearby.

Notable features include:

- \* Street Facing with Northeast Aspect
- \* Two Good Size Bedrooms with Built Ins
- \* Open Plan Living & Dining
- \* Neat Kitchen
- \* Internal Laundry
- \* Balcony
- \* Dedicated Parking Space
- \* Total Area: 96sqm Including Car Space
- \* 300 Meters Approx. to Guildford Railway Station & Shops
- \* Fantastic First Home Opportunity or Investment

## 6/436 Guildford Road, Guildford

DISCLAIMER: No liability for the accuracy of details contained within our floor plans. All plans are drawn and also checked to the best of our ability, however information contained in our floor plans such as area calculations are approximate, and have not been surveyed or drawn to scale. Our floor plans are for representational purposes only and should be used as such. Do not attempt to refer to our Granville | Guildford | Merrylands floor plans for structural or detailed information.