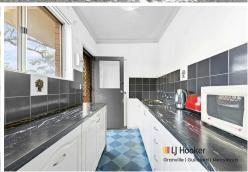

Alternatively, if you are an investor, this unit is a superb choice to add to your portfolio.

Nestled on the first floor with a Northeast and street facing aspect, 6/436 Guildford Road, Guildford comprises of two good size bedrooms with built ins, open plan living & dining, neat kitchen, internal laundry, balcony, security intercom and dedicated parking space.

Conveniently located within 300 meters to Guildford Station & Shops, with schools, parks, and other amenities nearby.

Notable features include:

- \* Street Facing with Northeast Aspect
- \* Two Good Size Bedrooms with Built Ins
- \* Open Plan Living & Dining
- \* Neat Kitchen
- \* Internal Laundry
- \* Balcony
- \* Dedicated Parking Space
- \* Total Area: 96sqm Including Car Space
- \* 300 Meters Approx. to Guildford Railway Station & Shops
- \* Fantastic First Home Opportunity or Investment