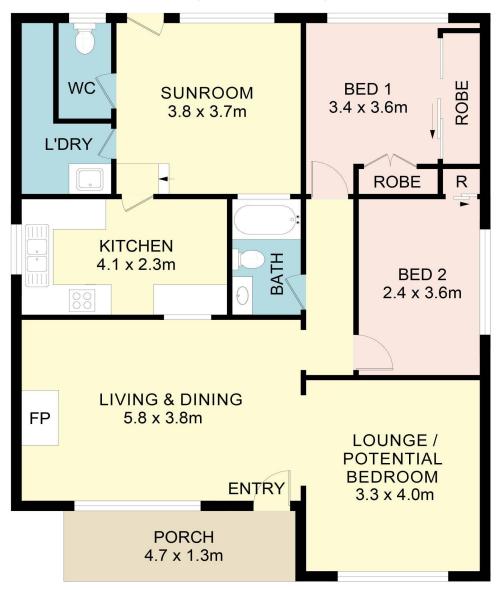

## 53 Bursill Street, Guildford

DISCLAIMER: No liability for the accuracy of details contained within our floor plans. All plans are drawn and also checked to the best of our ability, however information contained in our floor plans such as area calculations are approximate, and have not been surveyed or drawn to scale. Our floor plans are for representational purposes only and should be used as such. Do not attempt to refer to our Granville | Guildford | Merrylands floor plans for structural or detailed information.