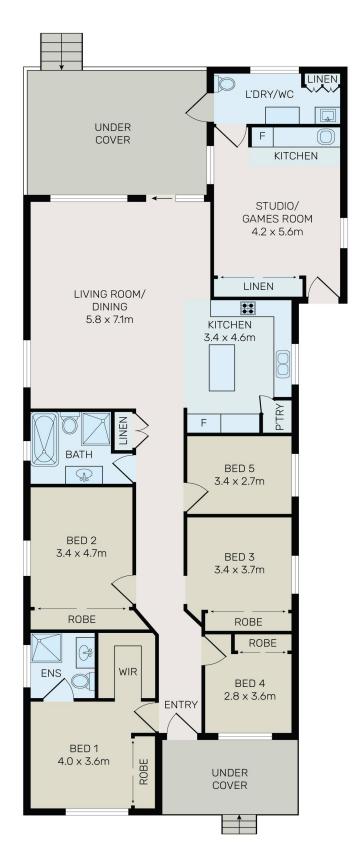

## Spacious & Stylish Family Home with Bonus Studio/Games Room!

Nestled in a sought-after location, this well-presented, rendered home offers the perfect blend of space, style, and versatility.

Boasting five generous bedrooms, including a main with a walk-in wardrobe and ensuite, this home is designed for comfortable family living.

The modern bathroom complements the home's stylish interior, while the spacious kitchen flows effortlessly into the open plan living and dining area, creating the ideal space for entertaining or everyday family life.

#### Mo Nazari

0426 006 001 moein.nazari@ljhooker.com.au

A fantastic bonus is the attached studio/games room, perfect for extended family, guests,

LJ Hooker Parramatta | Granville | **Guildford | Merrylands** (02) 9637 8555

#### Notable features include:

- \* Spacious family home with attached studio/games room
- \* Five bedrooms (built in wardrobes in four bedrooms)
- \* Main bedroom equipped with walk in and ensuite bathroom
- \* Open plan living and dining area
- \* Good size hostess kitchen
- \* Two bathrooms (including ensuite) and three toilets
- \* High ceilings and tile flooring throughout
- \* Covered rear outdoor entertaining area
- \* Tandem carport
- \* Ample off street parking
- \* Short stroll to schools, transport and parks