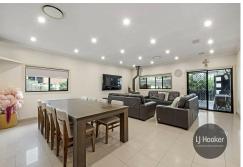

The modern bathroom complements the home's stylish interior, while the spacious kitchen flows effortlessly into the open plan living and dining area, creating the ideal space for entertaining or everyday family life.

#### Notable features include:

- \* Spacious family home with attached studio/games room
- \* Five bedrooms (built in wardrobes in four bedrooms)
- \* Main bedroom equipped with walk in and ensuite bathroom
- \* Open plan living and dining area
- \* Good size hostess kitchen
- \* Two bathrooms (including ensuite) and three toilets
- \* High ceilings and tile flooring throughout
- \* Covered rear outdoor entertaining area
- \* Tandem carport
- \* Ample off street parking
- \* Short stroll to schools, transport and parks