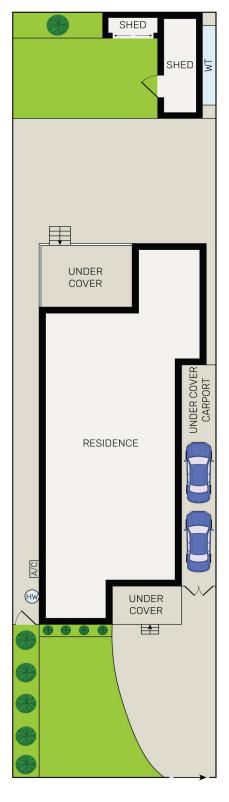

#### Notable features include:

- \* Spacious family home with attached studio/games room
- \* Five bedrooms (built in wardrobes in four bedrooms)
- \* Main bedroom equipped with walk in and ensuite bathroom
- \* Open plan living and dining area
- \* Good size hostess kitchen
- \* Two bathrooms (including ensuite) and three toilets
- \* High ceilings and tile flooring throughout
- \* Covered rear outdoor entertaining area
- \* Tandem carport
- \* Ample off street parking
- \* Short stroll to schools, transport and parks

## More About this Property

| Property ID   | 2FN6F9E                                                                                                                   |
|---------------|---------------------------------------------------------------------------------------------------------------------------|
| Property Type | House                                                                                                                     |
| Land Area     | 537.5 m²                                                                                                                  |
| Including     | Ensuite Air Conditioning Toilets (3) Built-in-Robes Car Parking - Surface Close to Schools Close to Transport Kitchenette |