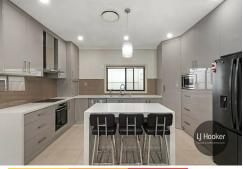

The modern bathroom complements the home's stylish interior, while the spacious kitchen flows effortlessly into the open plan living and dining area, creating the ideal space for entertaining or everyday family life.

#### Notable features include:

- \* Spacious family home with attached studio/games room
- \* Five bedrooms (built in wardrobes in four bedrooms)
- \* Main bedroom equipped with walk in and ensuite bathroom
- \* Open plan living and dining area
- \* Good size hostess kitchen
- \* Two bathrooms (including ensuite) and three toilets
- \* High ceilings and tile flooring throughout
- \* Covered rear outdoor entertaining area
- \* Tandem carport
- \* Ample off street parking
- \* Short stroll to schools, transport and parks