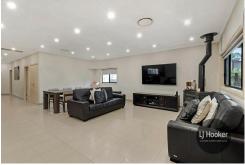

The modern bathroom complements the home's stylish interior, while the spacious kitchen flows effortlessly into the open plan living and dining area, creating the ideal space for entertaining or everyday family life.

#### Notable features include:

- \* Spacious family home with attached studio/games room
- \* Five bedrooms (built in wardrobes in four bedrooms)
- \* Main bedroom equipped with walk in and ensuite bathroom
- \* Open plan living and dining area
- \* Good size hostess kitchen
- \* Two bathrooms (including ensuite) and three toilets
- \* High ceilings and tile flooring throughout
- \* Covered rear outdoor entertaining area
- \* Tandem carport
- \* Ample off street parking
- \* Short stroll to schools, transport and parks