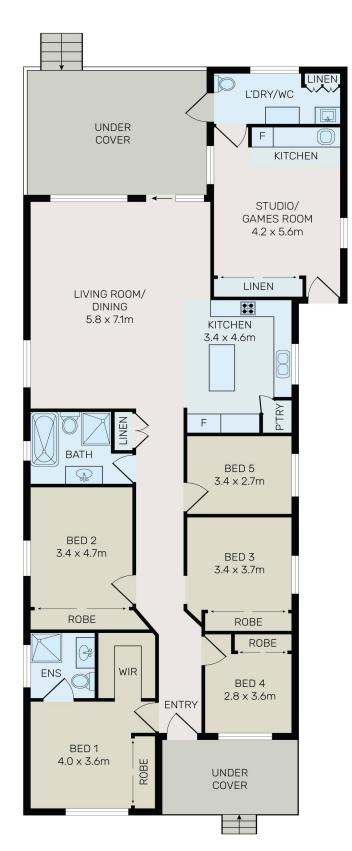

# Spacious & Stylish Family Home with Bonus Studio/Games Room!

Nestled in a sought-after location, this well-presented, rendered home offers the perfect blend of space, style, and versatility.

Boasting five generous bedrooms, including a main with a walk-in wardrobe and ensuite, this home is designed for comfortable family living.

The modern bathroom complements the home's stylish interior, while the spacious kitchen flows effortlessly into the open plan living and dining area, creating the ideal space for entertaining or everyday family life.

A fantastic bonus is the attached studio/games room, perfect for extended family, guests, or even a home office.

#### Notable features include:

- \* Spacious family home with attached studio/games room
- \* Five bedrooms (built in wardrobes in four bedrooms)
- \* Main bedroom equipped with walk in and ensuite bathroom
- \* Open plan living and dining area
- \* Good size hostess kitchen
- \* Two bathrooms (including ensuite) and three toilets
- \* High ceilings and tile flooring throughout
- \* Covered rear outdoor entertaining area
- \* Tandem carport
- \* Ample off street parking
- \* Short stroll to schools, transport and parks