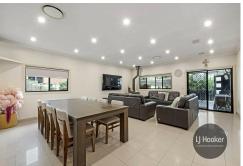

The modern bathroom complements the home's stylish interior, while the spacious kitchen flows effortlessly into the open plan living and dining area, creating the ideal space for entertaining or everyday family life.

#### Notable features include:

- \* Spacious family home with attached studio/games room
- \* Five bedrooms (built in wardrobes in four bedrooms)
- \* Main bedroom equipped with walk in and ensuite bathroom
- \* Open plan living and dining area
- \* Good size hostess kitchen
- \* Two bathrooms (including ensuite) and three toilets
- \* High ceilings and tile flooring throughout
- \* Covered rear outdoor entertaining area
- \* Tandem carport
- \* Ample off street parking
- \* Short stroll to schools, transport and parks