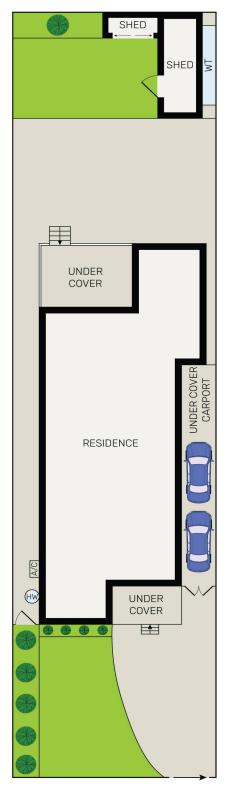

#### Notable features include:

- \* Spacious family home with attached studio/games room
- \* Five bedrooms (built in wardrobes in four bedrooms)
- \* Main bedroom equipped with walk in and ensuite bathroom
- \* Open plan living and dining area
- \* Good size hostess kitchen
- \* Two bathrooms (including ensuite) and three toilets
- \* High ceilings and tile flooring throughout
- \* Covered rear outdoor entertaining area
- \* Tandem carport
- \* Ample off street parking
- \* Short stroll to schools, transport and parks

### More About this Property

| Property ID   | 2FN6F9E                                                                                                                   |
|---------------|---------------------------------------------------------------------------------------------------------------------------|
| Property Type | House                                                                                                                     |
| Land Area     | 537.5 m2                                                                                                                  |
| Including     | Ensuite Air Conditioning Toilets (3) Built-in-Robes Car Parking - Surface Close to Schools Close to Transport Kitchenette |