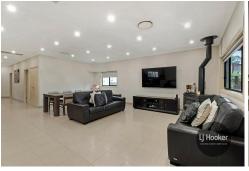

The modern bathroom complements the home's stylish interior, while the spacious kitchen flows effortlessly into the open plan living and dining area, creating the ideal space for entertaining or everyday family life.

#### Notable features include:

- \* Spacious family home with attached studio/games room
- \* Five bedrooms (built in wardrobes in four bedrooms)
- \* Main bedroom equipped with walk in and ensuite bathroom
- \* Open plan living and dining area
- \* Good size hostess kitchen
- \* Two bathrooms (including ensuite) and three toilets
- \* High ceilings and tile flooring throughout
- \* Covered rear outdoor entertaining area
- \* Tandem carport
- \* Ample off street parking
- \* Short stroll to schools, transport and parks