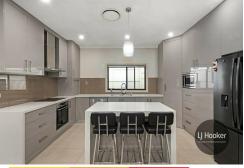

The modern bathroom complements the home's stylish interior, while the spacious kitchen flows effortlessly into the open plan living and dining area, creating the ideal space for entertaining or everyday family life.

#### Notable features include:

- \* Spacious family home with attached studio/games room
- \* Five bedrooms (built in wardrobes in four bedrooms)
- \* Main bedroom equipped with walk in and ensuite bathroom
- \* Open plan living and dining area
- \* Good size hostess kitchen
- \* Two bathrooms (including ensuite) and three toilets
- \* High ceilings and tile flooring throughout
- \* Covered rear outdoor entertaining area
- \* Tandem carport
- \* Ample off street parking
- \* Short stroll to schools, transport and parks