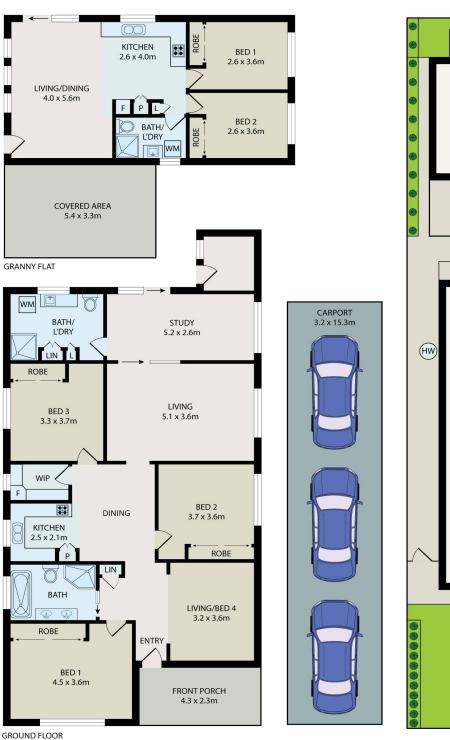

Set in a convenient location, just a short walk to Guildford West Primary School, parks, and public transport, the residence offers a flexible layout and an approved 2-bedroom granny flat.

#### Main Home Features:

- \* 3 spacious bedrooms with built ins
- \* Neat kitchen with gas cooking and large walk in pantry/storage room
- \* Updated bathroom plus 2nd shower & toilet in the laundry
- \* Formal lounge (or potential 4th bedroom)
- \* Separate living & dining areas

#### Contact

Paulette Ghaleb 0408 888 810

pghaleb.merrylands@ljhooker.com.au

LJ Hooker Parramatta | Granville | Guildford | Merrylands (02) 9637 8555

- \* Sunroom —ideal for study or playroom
- \* Storage room plus air conditioning in most rooms
- \* Ample off-street parking
- \* Tandem carport which accommodates up to three vehicles plus additional parking spaces at front
- \* Solar energy panels
- \* Under cover entertaining area
- \* 150 metres approx. to Guildford West Public School and within easy reach to bus transport and parks.
- \* Potential rent \$700 per week approx.

#### Granny Flat:

- \* Modern and spacious interior layout
- \* Two bedrooms with built ins
- \* Modern kitchen with gas cooking
- \* Tile flooring throughout & air conditioning
- \* Courtyard
- \* Potential rent \$450 per week approx.
- \* Separate submeter for gas, water & electricity

Ideal for investors seeking dual rental income or families who need to accommodate guests or extended family members.

Alternatively, live in one and rent the other.

| Property ID   | 1C5XF9E                                                                                                              |
|---------------|----------------------------------------------------------------------------------------------------------------------|
| Property Type | House                                                                                                                |
| Land Area     | 510.9 m2                                                                                                             |
| Including     | Air Conditioning Toilets (3) Built-in-Robes Car Parking - Surface Close to Schools Close to Shops Close to Transport |