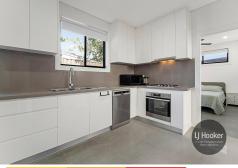

#### Main Home Features:

- \* 3 spacious bedrooms with built ins
- \* Neat kitchen with gas cooking and large walk in pantry/storage room
- \* Updated bathroom plus 2nd shower & toilet in the laundry
- \* Formal lounge (or potential 4th bedroom)
- \* Separate living & dining areas

#### Granny Flat:

- \* Modern and spacious interior layout
- \* Two bedrooms with built ins
- \* Modern kitchen with gas cooking
- \* Tile flooring throughout & air conditioning
- \* Courtyard
- \* Potential rent \$450 per week approx.
- \* Separate submeter for gas, water & electricity