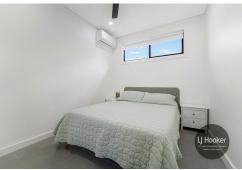

#### Main Home Features:

- \* 3 spacious bedrooms with built ins
- \* Neat kitchen with gas cooking and large walk in pantry/storage room
- \* Updated bathroom plus 2nd shower & toilet in the laundry
- \* Formal lounge (or potential 4th bedroom)
- \* Separate living & dining areas

#### Granny Flat:

- \* Modern and spacious interior layout
- \* Two bedrooms with built ins
- \* Modern kitchen with gas cooking
- \* Tile flooring throughout & air conditioning
- \* Courtyard
- \* Potential rent \$450 per week approx.
- \* Separate submeter for gas, water & electricity