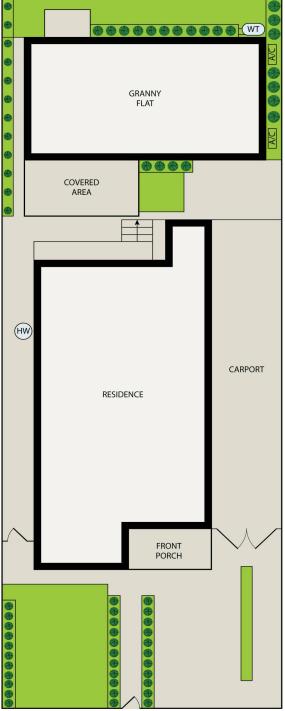

Set in a convenient location, just a short walk to Guildford West Primary School, parks, and public transport, the residence offers a flexible layout and an approved 2-bedroom granny flat.

#### Contact

Paulette Ghaleb 0408 888 810

pghaleb.merrylands@ljhooker.com.au

LJ Hooker Parramatta | Granville | Guildford | Merrylands (02) 9637 8555

- \* Sunroom —ideal for study or playroom
- \* Storage room plus air conditioning in most rooms
- \* Ample off-street parking
- \* Tandem carport which accommodates up to three vehicles plus additional parking spaces at front
- \* Solar energy panels
- \* Under cover entertaining area
- \* 150 metres approx. to Guildford West Public School and within easy reach to bus transport and parks.
- \* Potential rent \$700 per week approx.

Ideal for investors seeking dual rental income or families who need to accommodate guests or extended family members.

Alternatively, live in one and rent the other.

| Property ID   | 1C5XF9E                                                                                                              |
|---------------|----------------------------------------------------------------------------------------------------------------------|
| Property Type | House                                                                                                                |
| Land Area     | 510.9 m2                                                                                                             |
| Including     | Air Conditioning Toilets (3) Built-in-Robes Car Parking - Surface Close to Schools Close to Shops Close to Transport |