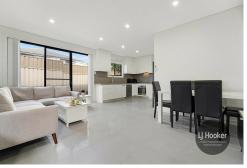

#### Main Home Features:

- \* 3 spacious bedrooms with built ins
- \* Neat kitchen with gas cooking and large walk in pantry/storage room
- \* Updated bathroom plus 2nd shower & toilet in the laundry
- \* Formal lounge (or potential 4th bedroom)
- \* Separate living & dining areas

#### Granny Flat:

- \* Modern and spacious interior layout
- \* Two bedrooms with built ins
- \* Modern kitchen with gas cooking
- \* Tile flooring throughout & air conditioning
- \* Courtyard
- \* Potential rent \$450 per week approx.
- \* Separate submeter for gas, water & electricity