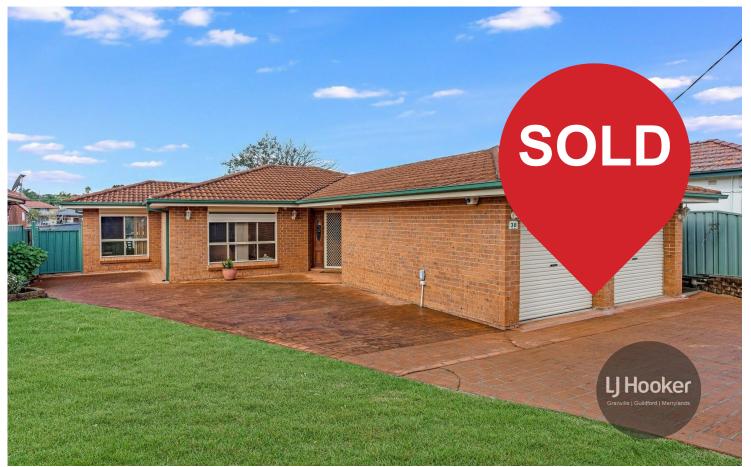

## Guildford, 38 Milner Road

SOLD AT AUCTION by Joseph Nasr 0405 824 646

YOUNG FAMILY HOME- 923.2 SQM —WALK TO STATION AND SHOPS

Nestled on 923.2 sqm approx. and with a wide frontage of 15.24 meters. This well-loved family home was built in 1999 by Masterton homes. Designed to accommodate the large family while entertaining family and friends. This home offers a large under cover entertainment area, Three bedrooms with the option to convert into four bedrooms, two living areas, formal dining, and a remote double lock up garage.

Located 600m to Guildford local shops and cafes, 1km to Guildford train station and a short walk to schools, parks, childcare facilities, public library and more. This home is also

- close to Merrylands Stockland mall (4km) and Parramatta Westfields (5km).
- \* Brick veneer Masterton built home in 1999.
- \* Solid timber gas kitchen with breakfast bar

For Sale 1380000

**View** 

ljhooker.com.au/28D3F9E

Contact

Joseph Nasr 0405 824 646 Joseph.Nasr@ljhooker.com.au

LJ Hooker Granville | Guildford | Merrylands (02) 9637 8555

- \* Two living areas, formal lounge and dining plus a family room
- \* Spacious bathroom with floor to ceiling tiles with a separate shower and bath
- \* Three bedrooms all with built in wardrobes, Master bedroom with walk in robe and ensuite
- \* Extra-large internal laundry easily converted into a 4th bedroom.
- \* Remote double lock up garage plus room to park addition 4 cars off street.
- \* Roller shutters, tiled throughout and air-conditioning.
- \* Large storeroom with the option to convert into a large external laundry.
- \* Large under cover entertainment area overlooking the backyard.