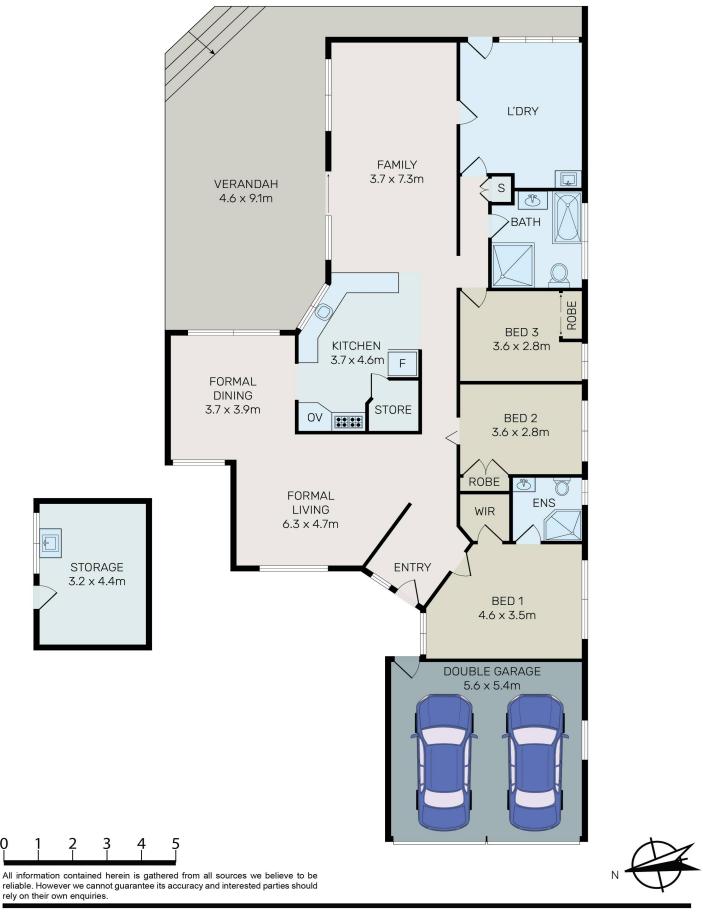

## Guildford, 38 Milner Road

SOLD AT AUCTION by Joseph Nasr 0405 824 646

YOUNG FAMILY HOME- 923.2 SQM —WALK TO STATION AND SHOPS

Nestled on 923.2 sqm approx. and with a wide frontage of 15.24 meters. This well-loved family home was built in 1999 by Masterton homes. Designed to accommodate the large family while entertaining family and friends. This home offers a large under cover entertainment area, Three bedrooms with the option to convert into four bedrooms, two living areas, formal dining, and a remote double lock up garage.

For Sale 1380000

**View** 

ljhooker.com.au/28D3F9E

Contact

Joseph Nasr 0405 824 646 Joseph.Nasr@ljhooker.com.au

LJ Hooker Granville | Guildford | Merrylands (02) 9637 8555

- \* Two living areas, formal lounge and dining plus a family room
- \* Spacious bathroom with floor to ceiling tiles with a separate shower and bath
- \* Three bedrooms all with built in wardrobes, Master bedroom with walk in robe and ensuite
- \* Extra-large internal laundry easily converted into a 4th bedroom.
- \* Remote double lock up garage plus room to park addition 4 cars off street.
- \* Roller shutters, tiled throughout and air-conditioning.
- \* Large storeroom with the option to convert into a large external laundry.
- \* Large under cover entertainment area overlooking the backyard.

## More About this Property

| Property ID   | 28D3F9E                                                                                                                           |
|---------------|-----------------------------------------------------------------------------------------------------------------------------------|
| Property Type | House                                                                                                                             |
| Land Area     | 923.2 m²                                                                                                                          |
| Including     | Ensuite Air Conditioning Toilets (2) Built-in-Robes City Views Close to Schools Close to Shops Close to Transport Disabled Access |