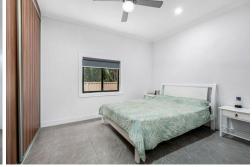

### Sleepout:

- \* 1 bedroom, 1 bathroom, car space
- \* Large kitchen
- \* Tiles and downlights throughout
- \* Internal laundry

15.24m frontage, 645sqm block approx.