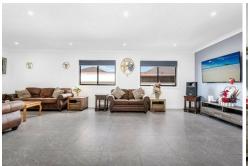

#### Features Include:

- \* Total 6 bedrooms, 3 bathrooms, tandem car spaces
- \* Separate lounge and dining areas
- \* Tiles and downlights throughout
- \* Gas kitchen, stone benchtop