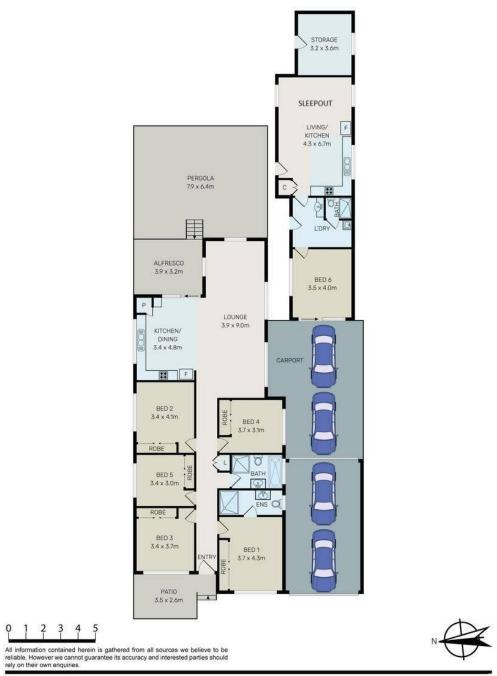

#### Features Include:

- \* Total 6 bedrooms, 3 bathrooms, tandem car spaces
- \* Separate lounge and dining areas
- \* Tiles and downlights throughout
- \* Gas kitchen, stone benchtop

### Sleepout:

- \* 1 bedroom, 1 bathroom, car space
- \* Large kitchen
- \* Tiles and downlights throughout
- \* Internal laundry

15.24m frontage, 645sqm block approx.