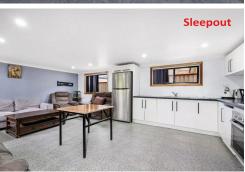

### Sleepout:

- \* 1 bedroom, 1 bathroom, car space
- \* Large kitchen
- \* Tiles and downlights throughout
- \* Internal laundry

15.24m frontage, 645sqm block approx.