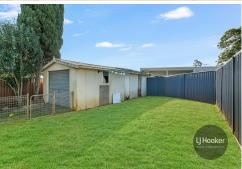

### Granny flat 21A Edward St:

- \* 3-4 bedrooms, family room, 1 bathroom, car spaces
- \* Tiles and downlights throughout
- \* Gas kitchen with rangehood
- \* Built in wardrobes
- \* Air conditioning
- \* Internal laundry
- \* Private front and back yard
- \* Large undercover porch