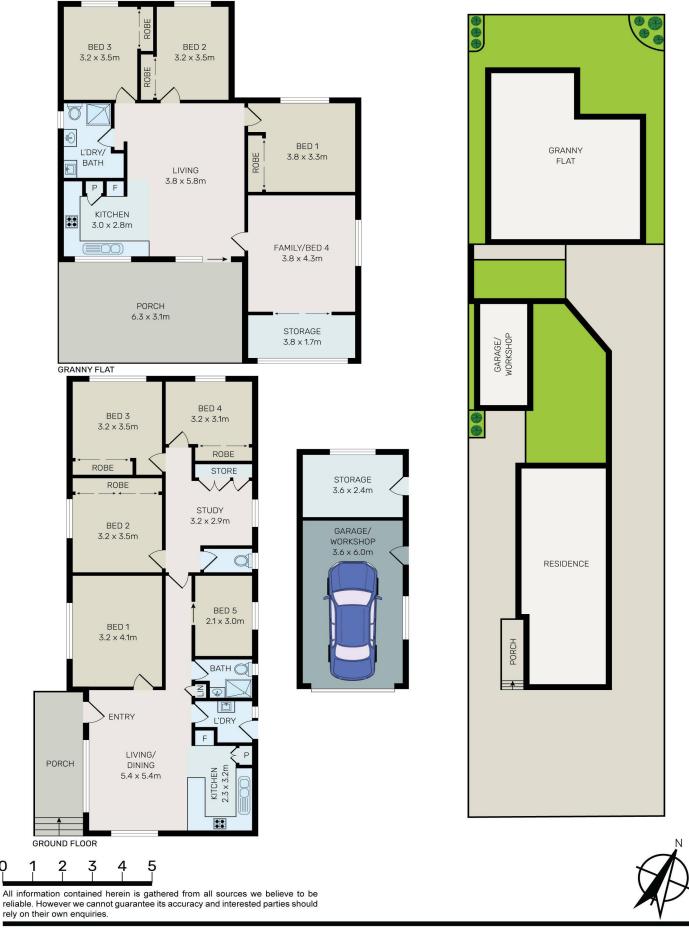

## **Guildford, 21 Edward Street**

SOLD! By Steven Khawam 0415 308 100

Separate House + Granny Flat, Big Block!

We are offering these separated dwellings on the large block, designed so each home occupier would have complete privacy and having a sense of space and comfort for large families within each home.

Set on the high side of the street, both properties have been divided into two generous size blocks, each having their own private driveways, front and back yards to enjoy.

Within close proximity to public transport, primary and secondary schools, shops and recreational facilities, including a short walk to McCredie Park & sports field, Guildford Swimming Centre and Guildford Leagues Club.

Two separate driveways, one for each dwelling! Rare to come by.

9 2 4

For Sale \$1,411,000

View

ljhooker.com.au/2ESDF9E

**Contact** 

Steven Khawam 0415 308 100 Steven.Khawam@ljhooker.com.au

LJ Hooker Granville | Guildford | Merrylands (02) 9637 8555 Perfect for investors to gain a high rental yield and/or large families!!

#### Main Home 21 Edward St:

- \* 5 bedrooms, 1 ½ bathrooms, 1 study room, garage + storage
- \* Floorboards throughout
- \* Gas kitchen with rangehood
- \* Spacious bedrooms, three with built in wardrobes
- \* Internal laundry
- \* Air conditioning
- \* Private backyard

### Granny flat 21A Edward St:

- \* 3-4 bedrooms, family room, 1 bathroom, car spaces
- \* Tiles and downlights throughout
- \* Gas kitchen with rangehood
- \* Built in wardrobes
- \* Air conditioning
- \* Internal laundry
- \* Private front and back yard
- \* Large undercover porch