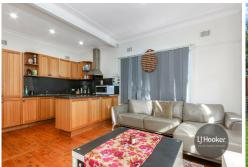

#### Main Home 21 Edward St:

- \* 5 bedrooms, 1 ½ bathrooms, 1 study room, garage + storage
- \* Floorboards throughout
- \* Gas kitchen with rangehood
- \* Spacious bedrooms, three with built in wardrobes
- \* Internal laundry
- \* Air conditioning
- \* Private backyard