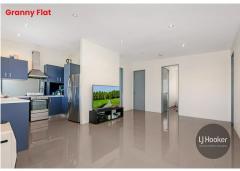

### Granny flat 21A Edward St:

- \* 3-4 bedrooms, family room, 1 bathroom, car spaces
- \* Tiles and downlights throughout
- \* Gas kitchen with rangehood
- \* Built in wardrobes
- \* Air conditioning
- \* Internal laundry
- \* Private front and back yard
- \* Large undercover porch