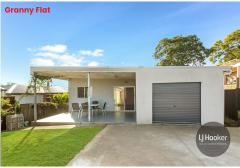

### Granny flat 21A Edward St:

- \* 3-4 bedrooms, family room, 1 bathroom, car spaces
- \* Tiles and downlights throughout
- \* Gas kitchen with rangehood
- \* Built in wardrobes
- \* Air conditioning
- \* Internal laundry
- \* Private front and back yard
- \* Large undercover porch

Currently leased for \$650 per week

777.8sqm block, 12.84m frontage approx.