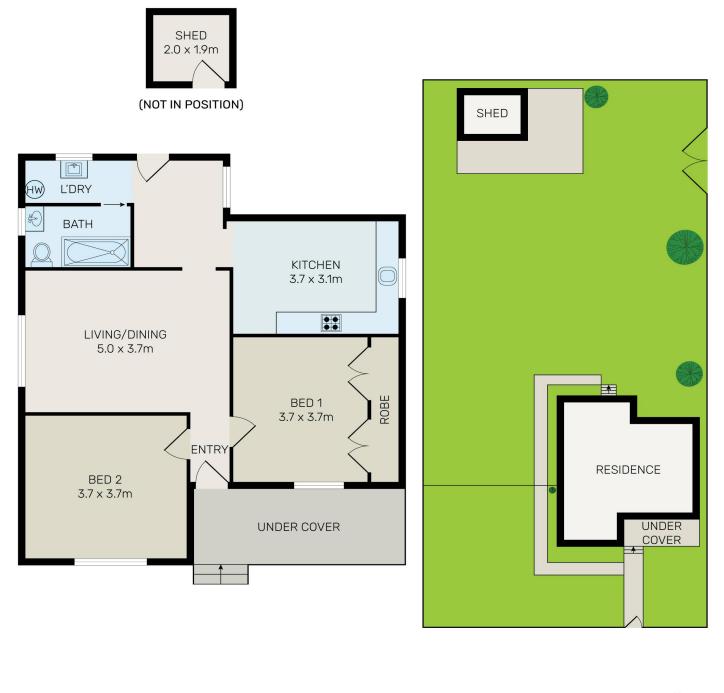

For Sale \$1,379,000

View ljhooker.com.au/2FFMF9E

Contact Paulette Ghaleb 0408 888 810 pghaleb.merrylands@ljhooker.com.au Notable features include:

- \* Total Land Area- 594.3 sqm Approx. (as per DP)
- \* Wide 18.593 Metre Frontage Approx.
- \* Zoned R3 Medium Density
- \* Dual Street Access
- \* Older Style Home in Need of TLC
- \* Two Bedrooms, Separate Lounge, Eat-In Kitchen
- \* Duplex/Dual Occupancy Potential (Subject to Council Approval)
- \* Renovate & Live In
- \* Knock Down & Build Your Dream Home (subject to council approval)
- \* Explore the Potential for Two Detached Homes (subject to council approval)
- \* 200 Metres Approx. to Guildford Shops
- \* 500 Metres Approx. To Railway Station
- \* Minutes' Drive to Parramatta CBD & Stockland Merrylands

## More About this Property

| Property ID   | 2FFMF9E                                                                                          |
|---------------|--------------------------------------------------------------------------------------------------|
| Property Type | House                                                                                            |
| Land Area     | 594.3 m <sup>2</sup>                                                                             |
| Including     | Toilets (1)<br>Car Parking - Surface<br>Close to Schools<br>Close to Shops<br>Close to Transport |