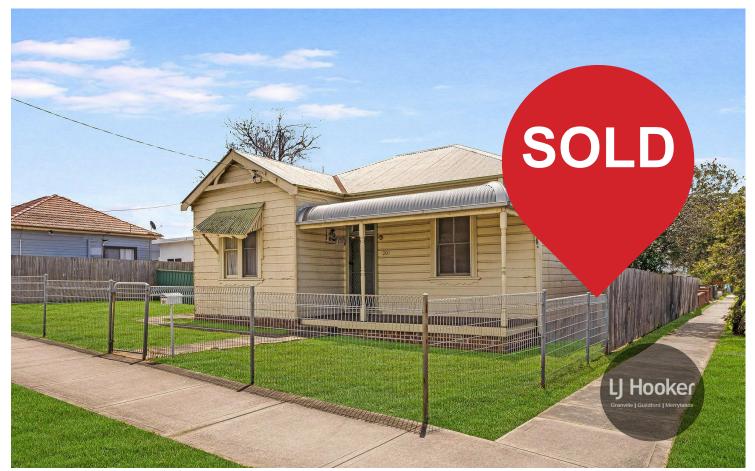

## Guildford, 201 Guildford Road SOLD AT AUCTION by Paulette Ghaleb 0408 888 810

Prime Corner Position Plus Huge -18.593 Metre Approx Frontage

First time offered in over 60 years, this original weatherboard home is a rare offering and superb real estate opportunity!

Nestled on a prime corner block of 594.3 sqm approx. with a wide 18.593 metre frontage.

Boasting R3 Medium Density zoning, the property presents an exceptional opportunity for developers, investors or homeowners alike.

For Sale \$1,379,000

View ljhooker.com.au/2FFMF9E

Contact Paulette Ghaleb 0408 888 810 pghaleb.merrylands@ljhooker.com.au Notable features include:

- \* Total Land Area- 594.3 sqm Approx. (as per DP)
- \* Wide 18.593 Metre Frontage Approx.
- \* Zoned R3 Medium Density
- \* Dual Street Access
- \* Older Style Home in Need of TLC
- \* Two Bedrooms, Separate Lounge, Eat-In Kitchen
- \* Duplex/Dual Occupancy Potential (Subject to Council Approval)
- \* Renovate & Live In
- \* Knock Down & Build Your Dream Home (subject to council approval)
- \* Explore the Potential for Two Detached Homes (subject to council approval)
- \* 200 Metres Approx. to Guildford Shops
- \* 500 Metres Approx. To Railway Station
- \* Minutes' Drive to Parramatta CBD & Stockland Merrylands