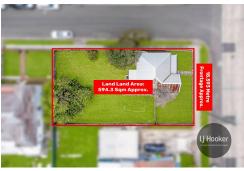

Nestled on a prime corner block of 594.3 sqm approx. with a wide 18.593 metre frontage.

Boasting R3 Medium Density zoning, the property presents an exceptional opportunity for developers, investors or homeowners alike.

For Sale \$1,379,000

View ljhooker.com.au/2FFMF9E

Contact Paulette Ghaleb 0408 888 810 pghaleb.merrylands@ljhooker.com.au Notable features include:

- \* Total Land Area- 594.3 sqm Approx. (as per DP)
- \* Wide 18.593 Metre Frontage Approx.
- \* Zoned R3 Medium Density
- \* Dual Street Access
- \* Older Style Home in Need of TLC
- \* Two Bedrooms, Separate Lounge, Eat-In Kitchen
- \* Duplex/Dual Occupancy Potential (Subject to Council Approval)
- \* Renovate & Live In
- \* Knock Down & Build Your Dream Home (subject to council approval)
- \* Explore the Potential for Two Detached Homes (subject to council approval)
- \* 200 Metres Approx. to Guildford Shops
- \* 500 Metres Approx. To Railway Station
- \* Minutes' Drive to Parramatta CBD & Stockland Merrylands