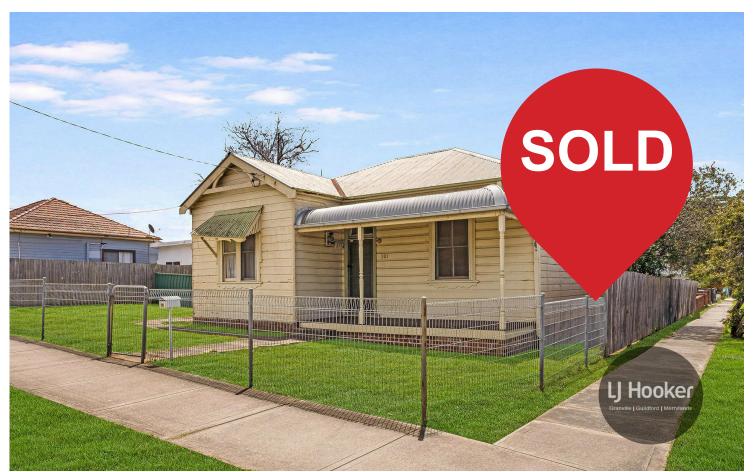

# Guildford, 201 Guildford Road

SOLD AT AUCTION by Paulette Ghaleb 0408 888 810

Prime Corner Position Plus Huge -18.593 Metre Approx Frontage

First time offered in over 60 years, this original weatherboard home is a rare offering and superb real estate opportunity!

Nestled on a prime corner block of 594.3 sqm approx. with a wide 18.593 metre frontage.

Boasting R3 Medium Density zoning, the property presents an exceptional opportunity for developers, investors or homeowners alike.

### Paulette Ghaleb 0408 888 810 pghaleb.merrylands@ljhooker.com.au

LJ Hooker Granville | Parramatta | Guildford | Merrylands (02) 9637 8555 Notable features include:

- \* Total Land Area- 594.3 sqm Approx. (as per DP)
- \* Wide 18.593 Metre Frontage Approx.
- \* Zoned R3 Medium Density
- \* Dual Street Access
- \* Older Style Home in Need of TLC
- \* Two Bedrooms, Separate Lounge, Eat-In Kitchen
- \* Duplex/Dual Occupancy Potential (Subject to Council Approval)
- \* Renovate & Live In
- \* Knock Down & Build Your Dream Home (subject to council approval)
- \* Explore the Potential for Two Detached Homes (subject to council approval)
- \* 200 Metres Approx. to Guildford Shops
- \* 500 Metres Approx. To Railway Station
- \* Minutes' Drive to Parramatta CBD & Stockland Merrylands