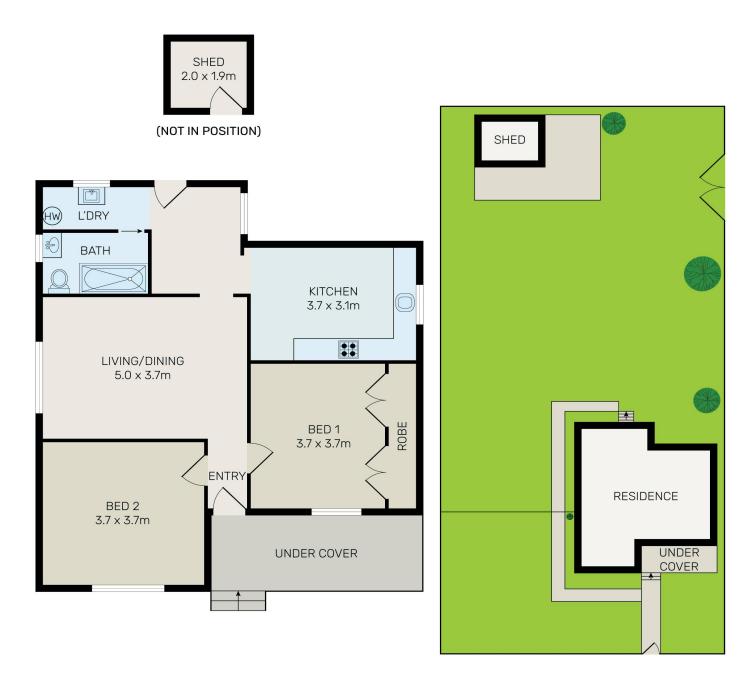

### Paulette Ghaleb 0408 888 810 pghaleb.merrylands@ljhooker.com.au

LJ Hooker Granville | Parramatta | Guildford | Merrylands (02) 9637 8555 Notable features include:

- \* Total Land Area- 594.3 sqm Approx. (as per DP)
- \* Wide 18.593 Metre Frontage Approx.
- \* Zoned R3 Medium Density
- \* Dual Street Access
- \* Older Style Home in Need of TLC
- \* Two Bedrooms, Separate Lounge, Eat-In Kitchen
- \* Duplex/Dual Occupancy Potential (Subject to Council Approval)
- \* Renovate & Live In
- \* Knock Down & Build Your Dream Home (subject to council approval)
- \* Explore the Potential for Two Detached Homes (subject to council approval)
- \* 200 Metres Approx. to Guildford Shops
- \* 500 Metres Approx. To Railway Station
- \* Minutes' Drive to Parramatta CBD & Stockland Merrylands