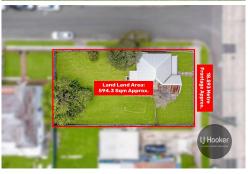

Nestled on a prime corner block of 594.3 sqm approx. with a wide 18.593 metre frontage.

Boasting R3 Medium Density zoning, the property presents an exceptional opportunity for developers, investors or homeowners alike.

### Paulette Ghaleb 0408 888 810 pghaleb.merrylands@ljhooker.com.au

LJ Hooker Granville | Parramatta | Guildford | Merrylands (02) 9637 8555 Notable features include:

- \* Total Land Area- 594.3 sqm Approx. (as per DP)
- \* Wide 18.593 Metre Frontage Approx.
- \* Zoned R3 Medium Density
- \* Dual Street Access
- \* Older Style Home in Need of TLC
- \* Two Bedrooms, Separate Lounge, Eat-In Kitchen
- \* Duplex/Dual Occupancy Potential (Subject to Council Approval)
- \* Renovate & Live In
- \* Knock Down & Build Your Dream Home (subject to council approval)
- \* Explore the Potential for Two Detached Homes (subject to council approval)
- \* 200 Metres Approx. to Guildford Shops
- \* 500 Metres Approx. To Railway Station
- \* Minutes' Drive to Parramatta CBD & Stockland Merrylands