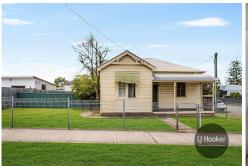

# Guildford, 201 Guildford Road

SOLD AT AUCTION by Paulette Ghaleb 0408 888 810

Prime Corner Position Plus Huge -18.593 Metre Approx Frontage

First time offered in over 60 years, this original weatherboard home is a rare offering and superb real estate opportunity!

Nestled on a prime corner block of 594.3 sqm approx. with a wide 18.593 metre frontage.

Boasting R3 Medium Density zoning, the property presents an exceptional opportunity for developers, investors or homeowners alike.

### Paulette Ghaleb 0408 888 810 pghaleb.merrylands@ljhooker.com.au

LJ Hooker Granville | Parramatta | Guildford | Merrylands (02) 9637 8555 Notable features include:

- \* Total Land Area- 594.3 sqm Approx. (as per DP)
- \* Wide 18.593 Metre Frontage Approx.
- \* Zoned R3 Medium Density
- \* Dual Street Access
- \* Older Style Home in Need of TLC
- \* Two Bedrooms, Separate Lounge, Eat-In Kitchen
- \* Duplex/Dual Occupancy Potential (Subject to Council Approval)
- \* Renovate & Live In
- \* Knock Down & Build Your Dream Home (subject to council approval)
- \* Explore the Potential for Two Detached Homes (subject to council approval)
- \* 200 Metres Approx. to Guildford Shops
- \* 500 Metres Approx. To Railway Station
- \* Minutes' Drive to Parramatta CBD & Stockland Merrylands