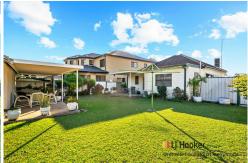

Nestled on a large north/east facing corner block of 746.1 sqm with 16.155 metre frontage (approx.) in a sought-after location that is conveniently set within easy reach to primary and high schools along with local shops, parks, places of worship and bus transport.

## Notable features include:

- \* First Time Offered in 75 Years by the Original Owner
- \* Immaculate Clad Home Well Presented Throughout
- \* Superb North/East Facing Corner Block
- \* Total Land Area- 746.1 sqm Approx. (as per DP)
- \* Wide 16.155 Metre Frontage Approx.
- \* Zoned R2 Low Density
- \* 3 Bedrooms Plus Separate Living & Dining Area
- \* Neat Kitchen & Updated Bathroom
- \* Potential for Duplex, Granny Flat or Two Stand-Alone Homes (Subject to Council Approval)
- \* Knock Down & Build Your Dream Home (subject to council approval)
- \* 350 Metres Approx. to Blaxcell Street Public School
- \* 750 Metres Approx. To Granville South Creative and Performing Arts High School
- \* Bus Transport, Parks and Local Shops Nearby
- \* Minutes' Drive to Parramatta CBD, Granville Centre & Stockland Merrylands
- \* Rare Opportunity Homes Like This are Fast Becoming Scarce!