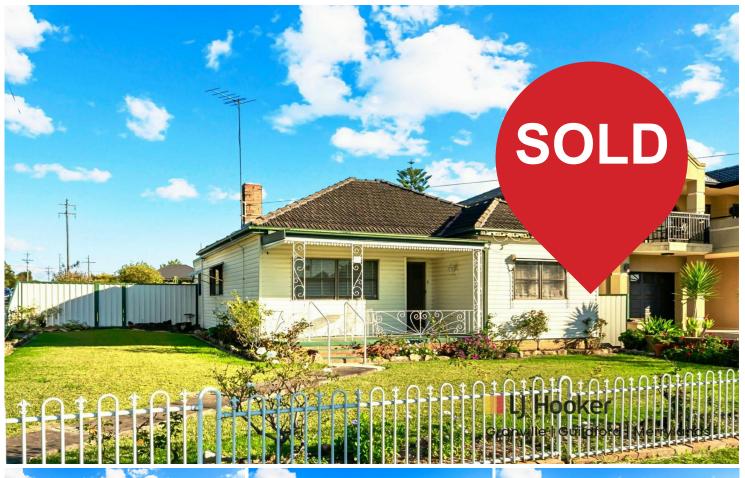

## **Guildford, 2 Willoughby Street**

SOLD AT AUCTION by Paulette Ghaleb 0408 888 810

Huge Corner Block - 746.1 sqm with 16.155 Meter Frontage (Approx - As Per DP)

First time offered by its original and only owner in 75 years, this immaculate clad residence has been a much loved and cared for family home and is a prime real estate opportunity with plenty of potential to offer.

Nestled on a large north/east facing corner block of 746.1 sqm with 16.155 metre frontage (approx.) in a sought-after location that is conveniently set within easy reach to primary and high schools along with local shops, parks, places of worship and bus transport.

## Notable features include:

- \* First Time Offered in 75 Years by the Original Owner
- \* Immaculate Clad Home Well Presented Throughout
- \* Superb North/East Facing Corner Block
- \* Total Land Area- 746.1 sqm Approx. (as per DP)
- \* Wide 16.155 Metre Frontage Approx.
- \* Zoned R2 Low Density
- \* 3 Bedrooms Plus Separate Living & Dining Area
- \* Neat Kitchen & Updated Bathroom
- \* Potential for Duplex, Granny Flat or Two Stand-Alone Homes (Subject to Council Approval)
- \* Knock Down & Build Your Dream Home (subject to council approval)
- \* 350 Metres Approx. to Blaxcell Street Public School
- \* 750 Metres Approx. To Granville South Creative and Performing Arts High School
- \* Bus Transport, Parks and Local Shops Nearby
- \* Minutes' Drive to Parramatta CBD, Granville Centre & Stockland Merrylands
- \* Rare Opportunity Homes Like This are Fast Becoming Scarce!