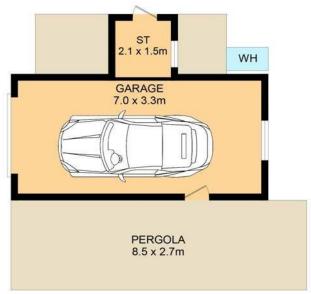

## 2 Willoughby Street, Guildford

Granville | Guildford | Merrylands floor plans for structural or detailed information.

DISCLAIMER: No liability for the accuracy of details contained within our floor plans. All plans are drawn and also checked to the best of our ability, however information contained in our floor plans such as area calculations are approximate, and have not been surveyed or drawn to scale. Our floor plans are for representational purposes only and should be used as such. Do not attempt to refer to our floor plans are for representational purposes only and should be used as such. Do not attempt to refer to our floor plans are for representations.