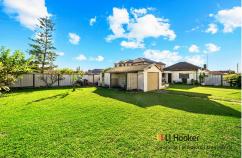

Nestled on a large north/east facing corner block of 746.1 sqm with 16.155 metre frontage (approx.) in a sought-after location that is conveniently set within easy reach to primary and high schools along with local shops, parks, places of worship and bus transport.

## Notable features include:

- \* First Time Offered in 75 Years by the Original Owner
- \* Immaculate Clad Home Well Presented Throughout
- \* Superb North/East Facing Corner Block
- \* Total Land Area- 746.1 sqm Approx. (as per DP)
- \* Wide 16.155 Metre Frontage Approx.
- \* Zoned R2 Low Density
- \* 3 Bedrooms Plus Separate Living & Dining Area
- \* Neat Kitchen & Updated Bathroom
- \* Potential for Duplex, Granny Flat or Two Stand-Alone Homes (Subject to Council Approval)
- \* Knock Down & Build Your Dream Home (subject to council approval)
- \* 350 Metres Approx. to Blaxcell Street Public School
- \* 750 Metres Approx. To Granville South Creative and Performing Arts High School
- \* Bus Transport, Parks and Local Shops Nearby
- \* Minutes' Drive to Parramatta CBD, Granville Centre & Stockland Merrylands
- \* Rare Opportunity Homes Like This are Fast Becoming Scarce!