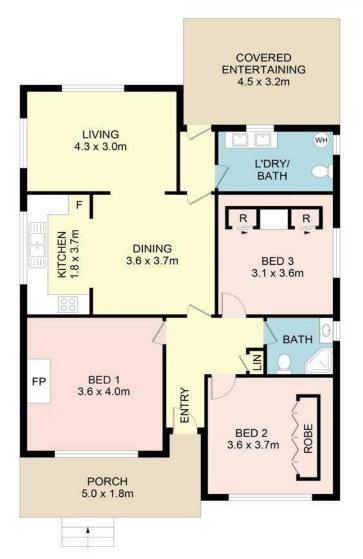

## 2 Willoughby Street, Guildford

Granville | Guildford | Merrylands floor plans for structural or detailed information.

DISCLAIMER: No liability for the accuracy of details contained within our floor plans. All plans are drawn and also checked to the best of our ability, however information contained in our floor plans such as area calculations are approximate, and have not been surveyed or drawn to scale. Our floor plans are for representational purposes only and should be used as such. Do not attempt to refer to our floor plans are for representational purposes only and should be used as such. Do not attempt to refer to our floor plans are for representations.