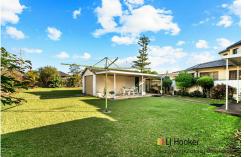

Nestled on a large north/east facing corner block of 746.1 sqm with 16.155 metre frontage (approx.) in a sought-after location that is conveniently set within easy reach to primary and high schools along with local shops, parks, places of worship and bus transport.

## Notable features include:

- \* First Time Offered in 75 Years by the Original Owner
- \* Immaculate Clad Home Well Presented Throughout
- \* Superb North/East Facing Corner Block
- \* Total Land Area- 746.1 sqm Approx. (as per DP)
- \* Wide 16.155 Metre Frontage Approx.
- \* Zoned R2 Low Density
- \* 3 Bedrooms Plus Separate Living & Dining Area
- \* Neat Kitchen & Updated Bathroom
- \* Potential for Duplex, Granny Flat or Two Stand-Alone Homes (Subject to Council Approval)
- \* Knock Down & Build Your Dream Home (subject to council approval)
- \* 350 Metres Approx. to Blaxcell Street Public School
- \* 750 Metres Approx. To Granville South Creative and Performing Arts High School
- \* Bus Transport, Parks and Local Shops Nearby
- \* Minutes' Drive to Parramatta CBD, Granville Centre & Stockland Merrylands
- \* Rare Opportunity Homes Like This are Fast Becoming Scarce!