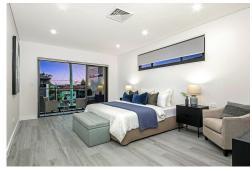

## **DUPLEX**

- \* Five spacious bedrooms, each with custom built in wardrobes, master bedroom with a luxurious ensuite showcasing his and hers shower and vanity, walk in wardrobe and balcony.
- \* State of the art gas kitchen with 60mm stone benchtops, 900mm gas cooktop, dishwasher, island bar and a butler's pantry