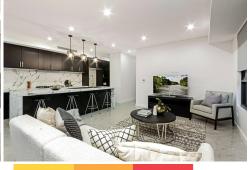

## **DUPLEX**

- \* Five spacious bedrooms, each with custom built in wardrobes, master bedroom with a luxurious ensuite showcasing his and hers shower and vanity, walk in wardrobe and balcony.
- \* State of the art gas kitchen with 60mm stone benchtops, 900mm gas cooktop, dishwasher, island bar and a butler's pantry

For Sale \$1,630,000

**View** 

ljhooker.com.au/2ENNF9E

**Contact** 

Joseph Nasr 0405 824 646

Joseph.Nasr@ljhooker.com.au

LJ Hooker Granville | Guildford | Merrylands (02) 9637 8555

- \* Open plan living flowing through to the entertainer's alfresco area with a second kitchen
- \* Three Luxurious bathrooms with high-quality finishes, including a main bathroom with a bathtub and separate shower
- \* A total of three living areas, two kitchens, Study/office space and a storeroom
- \* Custom made cabinetry throughout, ducted air-conditioning and tints on all windows
- \* Remote lock-up garage with internal access, plus additional driveway parking
- \* Separate meters —water, gas & electricity