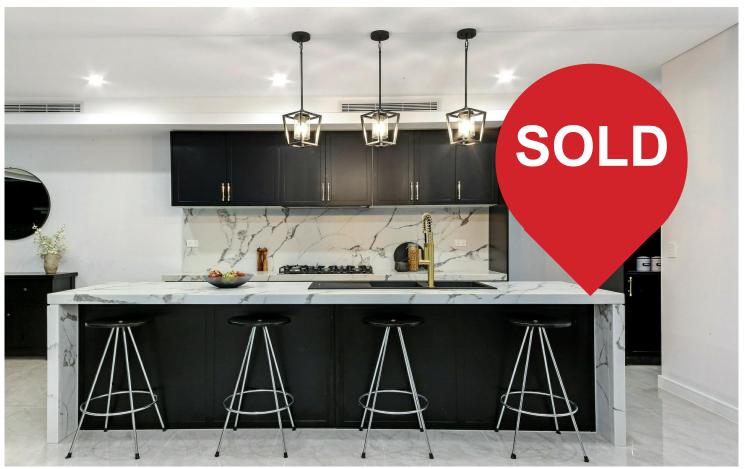

## **DUPLEX**

- \* Five spacious bedrooms, each with custom built in wardrobes, master bedroom with a luxurious ensuite showcasing his and hers shower and vanity, walk in wardrobe and balcony.
- \* State of the art gas kitchen with 60mm stone benchtops, 900mm gas cooktop, dishwasher, island bar and a butler's pantry

For Sale \$1,630,000

**View** 

ljhooker.com.au/2ENNF9E

**Contact** 

Joseph Nasr 0405 824 646

Joseph.Nasr@ljhooker.com.au

LJ Hooker Granville | Guildford | Merrylands (02) 9637 8555

- \* Open plan living flowing through to the entertainer's alfresco area with a second kitchen
- \* Three Luxurious bathrooms with high-quality finishes, including a main bathroom with a bathtub and separate shower
- \* A total of three living areas, two kitchens, Study/office space and a storeroom
- \* Custom made cabinetry throughout, ducted air-conditioning and tints on all windows
- \* Remote lock-up garage with internal access, plus additional driveway parking
- \* Separate meters —water, gas & electricity