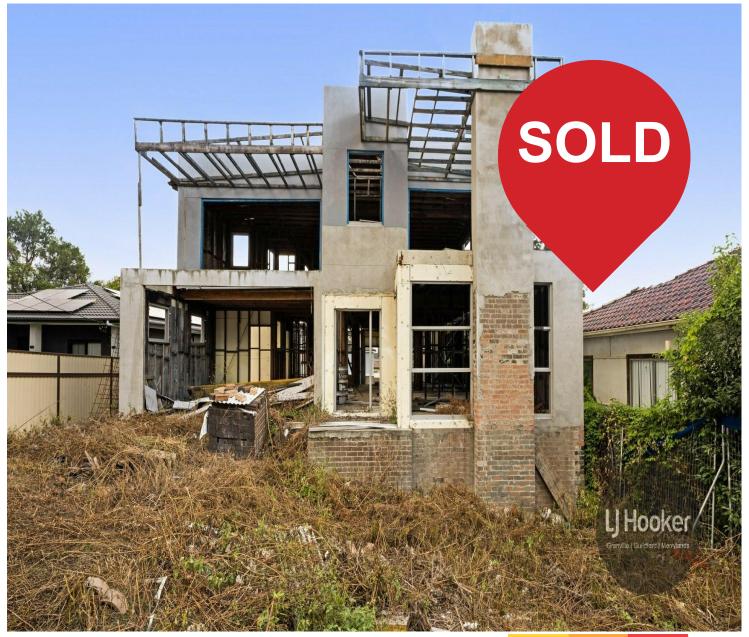

## **Guildford, 12 Trenton Road**

Wide Frontage, Big Block

We are offering this unfinished project ideally to be completed or knocked down and start again.

Great location, this block is surrounded by ample amenities which include, Guildford train station and bus services, Guildford shops, schools and recreation facilities.

Build your dream home, duplex or detached dual occupancy or other opportunities all subject to council approval.

18.015m Frontage, 771.4sqm Block approx.

For Sale \$1,255,000

View

ljhooker.com.au/R7TL

Contact Steven Khawam 0415 308 100 Steven.Khawam@ljhooker.com.au