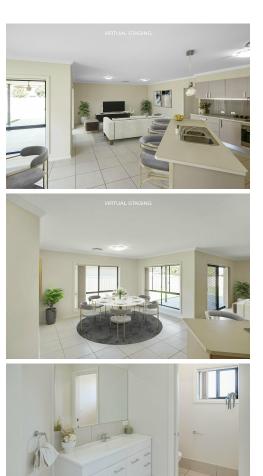

## Griffith, 30 Madden Drive Ticks all the boxes!

UPDATED PRICE!

Quality Collina home that ticks all the boxes!

This beautifully presented 4 bedroom residence offers a perfect space combining comfort with modern living with it's light filled Kitchen exhuming the open plan with meals area and Family Room/2nd Lounge flowing effortlessly onto the alfresco area.

Leaving the formal lounge separate to offer a separate living zone to suit your growing family's needs all with the climate control of a near new ducted reverse cycle system! The Master Bedroom is complete with a sleek, sizable ensuite with extra large walk in robe with remaining bedrooms offering all built in robes.

-4 bedrooms -Ensuite & Walk in Robe to Main -Ducted Cooling & Heating -Open Plan Llving - Alfresco Area - Vehicle Access to Yard

4 🕮 2 🤃 2 🖨

For Sale Please Call

View ljhooker.com.au/16KHZ5

Contact Anthony Sergi 0412 596 366 asergi.griffith@ljhooker.com.au