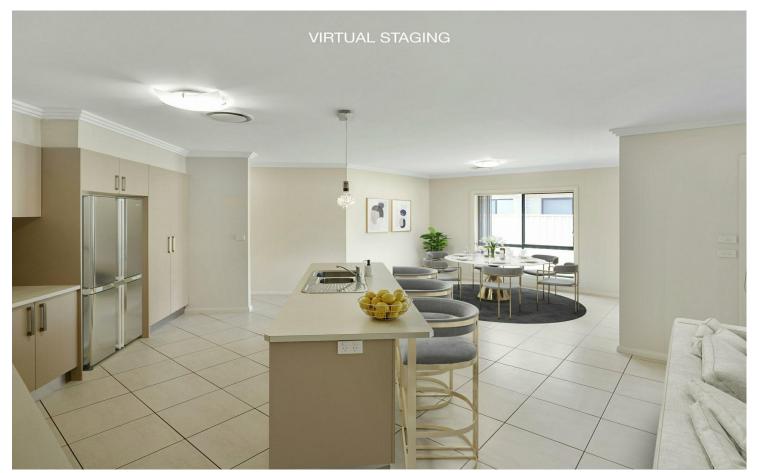

## Griffith, 30 Madden Drive Ticks all the boxes!

UPDATED PRICE!

Quality Collina home that ticks all the boxes!

This beautifully presented 4 bedroom residence offers a perfect space combining comfort with modern living with it's light filled Kitchen exhuming the open plan with meals area and Family Room/2nd Lounge flowing effortlessly onto the alfresco area.

Leaving the formal lounge separate to offer a separate living zone to suit your growing family's needs all with the climate control of a near new ducted reverse cycle system! The Master Bedroom is complete with a sleek, sizable ensuite with extra large walk in robe with remaining bedrooms offering all built in robes.

-4 bedrooms -Ensuite & Walk in Robe to Main -Ducted Cooling & Heating -Open Plan Llving - Alfresco Area - Vehicle Access to Yard

4 🕮 2 🤃 2 🖨

For Sale Please Call

View ljhooker.com.au/16KHZ5

Contact Anthony Sergi 0412 596 366 asergi.griffith@ljhooker.com.au