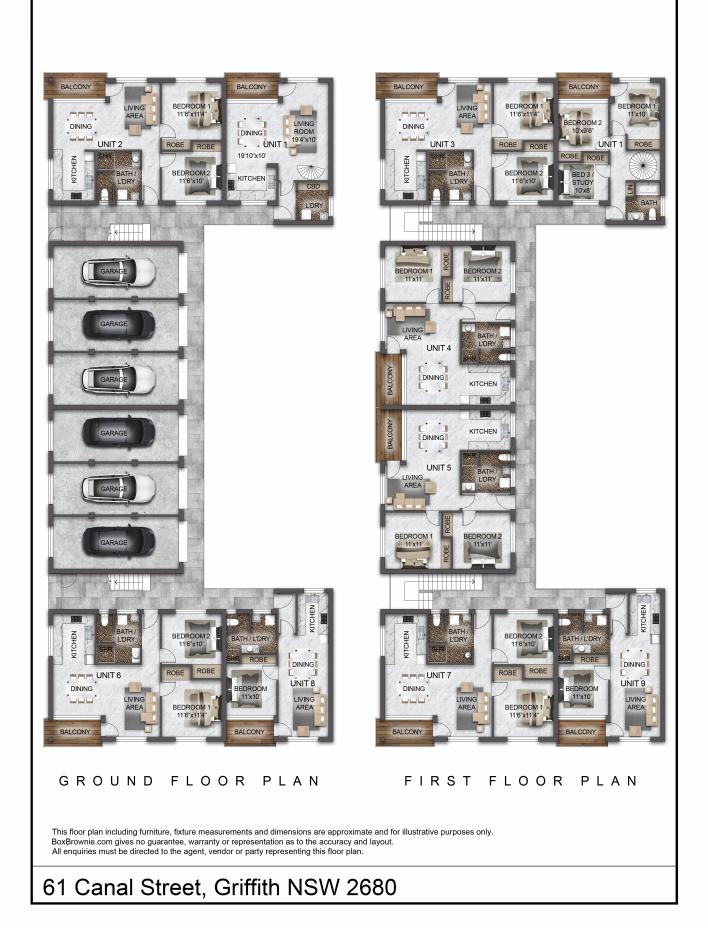

## INVESTORS TAKE NOTE!

Discover this rare investment opportunity in the heart of Griffith's thriving CBD! Don't miss your chance at this complex of 9 units comprising of 6 x 2 bedrooms, 2 x 1 bedrooms and a double storey 3 bedroom unit, totalling 17 bedrooms, 9 bathrooms, 6 garages and multiple off street car spaces.

Instant income of approx \$159,120 per annum Prime location in heart of Griffith's CBD in walk everywhere location Freehold property consisting of 9 Units 17 Bedrooms all with built in wardrobes 9 Bathrooms

17 🖽 9 😓 12 🝙

For Sale Please Call

View

ljhooker.com.au/ZZHZ5

Contact Anthony Sergi 0412 596 366 asergi.griffith@ljhooker.com.au

LJ Hooker Griffith (02) 6964 5552

**Disclaimer:** All information contained therein is gathered from relevant third parties sources. We cannot guarantee or give any warranty about the information provided. Interested parties must rely solely on their own enquiries. 6 Large Lock up Garages and plenty of off street parking Double Brick Construction, ensuring durability and lower maintenance Vacancy Rate of 0% since early 2020, highly sought after accommodation Enormous Growth Potential by benefiting from Griffith's continuous development and expansion

## More About this Property

| Property ID   | ZZHZ5               |
|---------------|---------------------|
| Property Type | BlockOfUnits        |
| Land Area     | 1170 m <sup>2</sup> |
| Including     | Toilets (9)         |