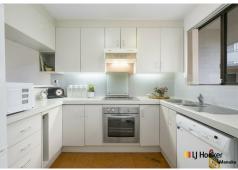

Step into this impeccably presented and secure apartment, flooded with natural sunlight throughout. Featuring a well-designed layout, with two spacious bedrooms and an inviting open living area that seamlessly transitions to a charming alfresco balcony. The property also offers a convenient underground secure parking space for added peace of mind.

## Features Include:

- -2 bedrooms, 1 bathroom, 1 underground secure parking space
- -Open plan living
- -Direct access from the main bedroom to balcony
- -Built in robes in both bedrooms
- -North facing alfresco balcony
- -Rare parkland outlook
- -Peaceful and tranquil setting
- -Established gardens
- -Swimming Pool
- -Walking distance to Manuka and Kingston