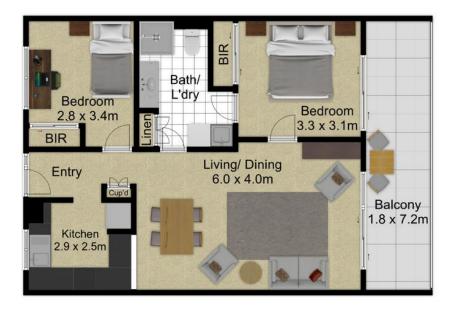

Step into this impeccably presented and secure apartment, flooded with natural sunlight throughout. Featuring a well-designed layout, with two spacious bedrooms and an inviting open living area that seamlessly transitions to a charming alfresco balcony. The property also offers a convenient underground secure parking space for added peace of mind.

## Features Include:

- -2 bedrooms, 1 bathroom, 1 underground secure parking space
- -Open plan living
- -Direct access from the main bedroom to balcony
- -Built in robes in both bedrooms
- -North facing alfresco balcony
- -Rare parkland outlook
- -Peaceful and tranquil setting
- -Established gardens
- -Swimming Pool
- -Walking distance to Manuka and Kingston

## LJ Hooker Manuka (02) 6239 5551

20 Bougainville Street, MANUKA ACT 2603 manuka.ljhooker.com.au | manuka@ljhmanuka.com.au

Indicative only. Dimensions are approximate. All information contained herein is gathered from sources we believe to be reliable. However, we cannot guarantee its accuracy and interested persons should rely on their own enquiries.