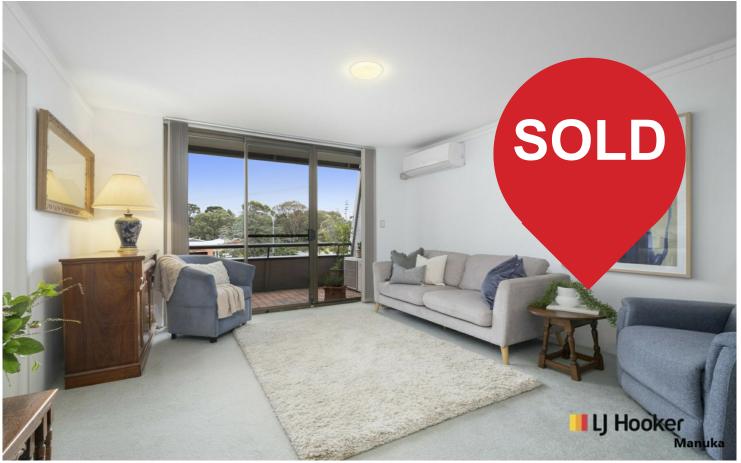

Step into this impeccably presented and secure apartment, flooded with natural sunlight throughout. Featuring a well-designed layout, with two spacious bedrooms and an inviting open living area that seamlessly transitions to a charming alfresco balcony. The property also offers a convenient underground secure parking space for added peace of mind.

## Features Include:

- -2 bedrooms, 1 bathroom, 1 underground secure parking space
- -Open plan living
- -Direct access from the main bedroom to balcony
- -Built in robes in both bedrooms
- -North facing alfresco balcony
- -Rare parkland outlook
- -Peaceful and tranquil setting
- -Established gardens
- -Swimming Pool
- -Walking distance to Manuka and Kingston