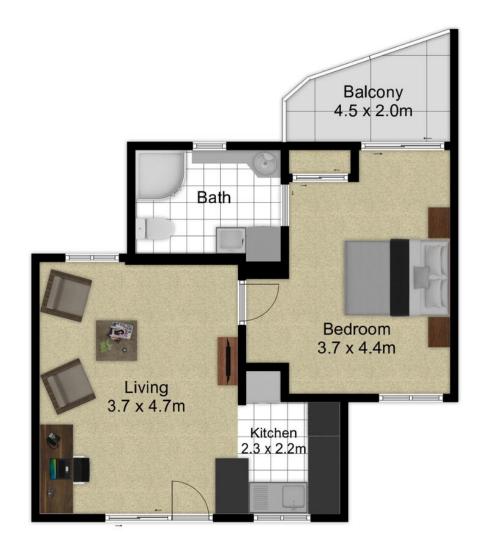

## Key Features:

- \*Light-filled open plan living and dining area
- \*Generous bedroom with built-in robe

## Samuel Thompson

0412 300 774

samuel.thompson@ljhmanuka.com.au

LJ Hooker Manuka (02) 6239 5551

- \*Reverse cycle split system heating & cooling for year-round comfort
- \*Combined bathroom and laundry
- \*Private balcony for relaxing
- \*Secure car space and intercom access
- \*Swimming pool to the complex