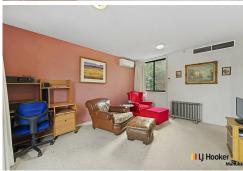

## Key Features:

- \*Light-filled open plan living and dining area
- \*Generous bedroom with built-in robe