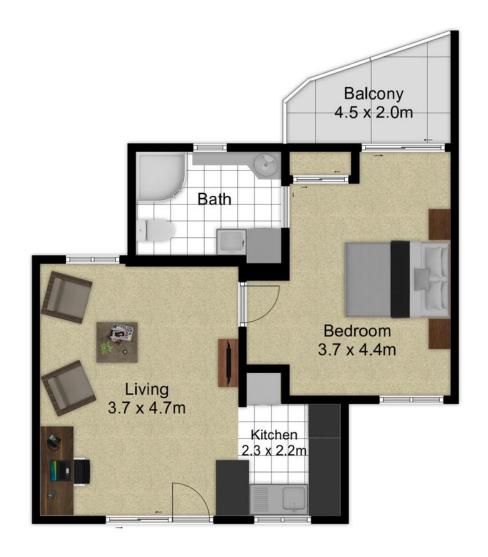

#### Key Features:

- \*Light-filled open plan living and dining area
- \*Generous bedroom with built-in robe

For Sale

\$399,000 - \$419,000

## **Samuel Thompson**

0412 300 774

samuel.thompson@ljhmanuka.com.au

LJ Hooker Manuka (02) 6239 5551

- \*Reverse cycle split system heating & cooling for year-round comfort
- \*Combined bathroom and laundry
- \*Private balcony for relaxing
- \*Secure car space and intercom access
- \*Swimming pool to the complex