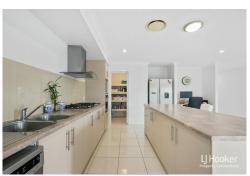

Key Features:

Interior

- \* 2 Large Modern Kitchens —Both upstairs and downstairs, featuring sleek finishes and gas cooking.
- \* 5 Spacious Bedrooms —Includes two master bedrooms with private ensuite access (upstairs and downstairs).
- \* Ample Bathrooms —4 toilets and 3 well-appointed bathrooms for ultimate convenience.
- \* 2 Laundries —Each with ample storage and cabinetry to make laundry days effortless.