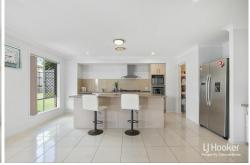

Key Features:

Interior

- \* 2 Large Modern Kitchens —Both upstairs and downstairs, featuring sleek finishes and gas cooking.
- \* 5 Spacious Bedrooms —Includes two master bedrooms with private ensuite access (upstairs and downstairs).
- \* Ample Bathrooms —4 toilets and 3 well-appointed bathrooms for ultimate convenience.
- \* 2 Laundries —Each with ample storage and cabinetry to make laundry days effortless.