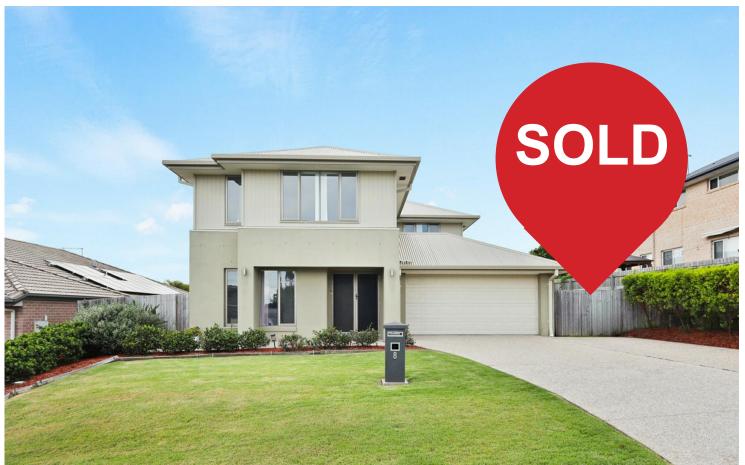

# DUAL-LIVING METRICON STUNNER WITH PANORAMIC VIEWS

Discover the perfect blend of modern design and functionality at this exceptional property. This purpose-built home is ideal for large or extended families, offering a versatile layout that provides two fully separate, self-contained dual-living spaces. Meticulously designed by Metricon, this stunning residence boasts expansive living areas, impressive proportions, and breathtaking elevated views.

#### Exterior:

- \* Solar Power —1.5kW solar electricity and solar hot water for energy efficiency.
- \* Outdoor Entertainment —Enjoy the large private covered alfresco area, ideal for hosting gatherings.
- \* Generous Block —600m2 with side access and a big backyard, perfect for kids, pets, or future projects.
- \* Secure Parking —Double lock-up garage with remote access and internal entry.
- \* Side access and hard stand- Additional parking space for boat, van or trailer.

This property is truly a rare find, offering dual-living convenience without compromising on space, style, or functionality. Its peaceful, elevated location combined with its modern features makes it the perfect place to call home.