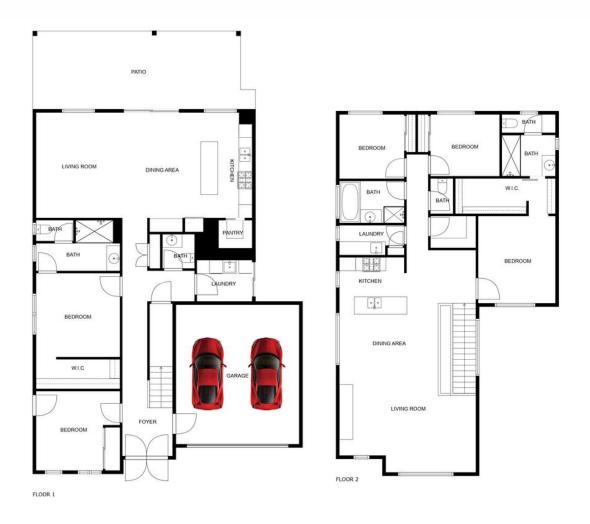

# DUAL-LIVING METRICON STUNNER WITH PANORAMIC VIEWS

Discover the perfect blend of modern design and functionality at this exceptional property. This purpose-built home is ideal for large or extended families, offering a versatile layout that provides two fully separate, self-contained dual-living spaces. Meticulously designed by Metricon, this stunning residence boasts expansive living areas, impressive proportions, and breathtaking elevated views.

Key Features:

Interior

- \* 2 Large Modern Kitchens —Both upstairs and downstairs, featuring sleek finishes and gas cooking.
- \* 5 Spacious Bedrooms —Includes two master bedrooms with private ensuite access (upstairs and downstairs).
- \* Ample Bathrooms —4 toilets and 3 well-appointed bathrooms for ultimate convenience.
- \* 2 Laundries —Each with ample storage and cabinetry to make laundry days effortless.

- \* Open Living Areas —Separate lounge and dining spaces on both levels for flexible living.
- \* Study Nook —A functional workspace, perfect for studying or working from home.
- \* Ducted Air Conditioning —Ensuring year-round comfort.
- \* NBN Ready —High-speed internet access.

#### Exterior:

- \* Solar Power —1.5kW solar electricity and solar hot water for energy efficiency.
- \* Outdoor Entertainment —Enjoy the large private covered alfresco area, ideal for hosting gatherings.
- \* Generous Block —600m2 with side access and a big backyard, perfect for kids, pets, or future projects.
- \* Secure Parking —Double lock-up garage with remote access and internal entry.
- \* Side access and hard stand- Additional parking space for boat, van or trailer.

kallangurmurrumbadowns.ljhooker.com.au | LJHooker@LJH-Kallangur.com.au

FLOOR PLAN CREATED BY CUBICASA APP. MEASUREMENTS DEEMED HIGHLY RELIABLE BUT NOT GUARANTEED.