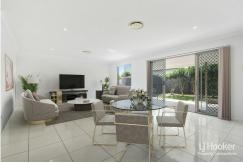

- \* Open Living Areas —Separate lounge and dining spaces on both levels for flexible living.
- \* Study Nook —A functional workspace, perfect for studying or working from home.
- \* Ducted Air Conditioning —Ensuring year-round comfort.
- \* NBN Ready —High-speed internet access.