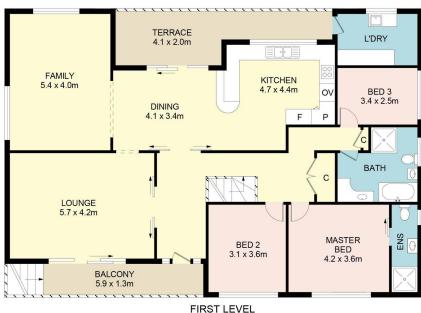

only 700 metres away.

Other notable features include:

- \* Four bedrooms
- \* Main bedroom features ensuite bathroom
- \* Formal lounge & separate dining area
- \* Family room
- \* Large hostess kitchen
- \* Neat bathroom
- \* Four toilets
- \* Office/Work spaces/rooms
- \* Two separate entry areas
- \* Ducted air conditioning on upper floor & split system downstairs
- \* Generous sized double garage
- \* Good size rear yard
- \* Land area 563.5 sqm approx.(as per DP)
- \* Huge frontage 21.51 metres approx.
- \* Conveniently located within easy reach to Greystanes & Pemulwuy Shopping Centres.
- \* Great family residence with space to work from home

# 3 McCabe Street, Greystanes

DISCLAIMER: No liability for the accuracy of details contained within our floor plans. All plans are drawn and also checked to the best of our ability, however information contained in our floor plans such as area calculations are approximate, and have not been surveyed or drawn to scale. Our floor plans are for representational purposes only and should be used as such. Do not attempt to refer to our Granville | Guildford | Merrylands floor plans for structural or detailed information.