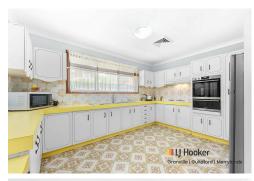

only 700 metres away.

Other notable features include:

- \* Four bedrooms
- \* Main bedroom features ensuite bathroom
- \* Formal lounge & separate dining area
- \* Family room
- \* Large hostess kitchen
- \* Neat bathroom
- \* Four toilets
- \* Office/Work spaces/rooms
- \* Two separate entry areas
- \* Ducted air conditioning on upper floor & split system downstairs
- \* Generous sized double garage
- \* Good size rear yard
- \* Land area 563.5 sqm approx.(as per DP)
- \* Huge frontage 21.51 metres approx.
- \* Conveniently located within easy reach to Greystanes & Pemulwuy Shopping Centres.
- \* Great family residence with space to work from home