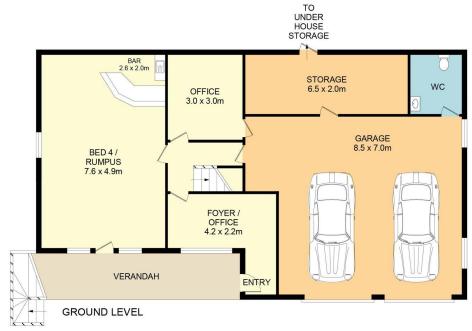

Full brick construction on the ground floor with concrete slab, the residence offers a versatile layout with a multitude of rooms and spaces which can provide additional living areas for family living or ideal at home office or work spaces with separate private entry away from the main residence.

only 700 metres away.

Other notable features include:

- \* Four bedrooms
- \* Main bedroom features ensuite bathroom
- \* Formal lounge & separate dining area
- \* Family room
- \* Large hostess kitchen
- \* Neat bathroom
- \* Four toilets
- \* Office/Work spaces/rooms
- \* Two separate entry areas
- \* Ducted air conditioning on upper floor & split system downstairs
- \* Generous sized double garage
- \* Good size rear yard
- \* Land area 563.5 sqm approx.(as per DP)
- \* Huge frontage 21.51 metres approx.
- \* Conveniently located within easy reach to Greystanes & Pemulwuy Shopping Centres.
- \* Great family residence with space to work from home

# 3 McCabe Street, Greystanes

DISCLAIMER: No liability for the accuracy of details contained within our floor plans. All plans are drawn and also checked to the best of our ability, however information contained in our floor plans such as area calculations are approximate, and have not been surveyed or drawn to scale. Our floor plans are for representational purposes only and should be used as such. Do not attempt to refer to our Granville | Guildford | Merrylands floor plans for structural or detailed information.