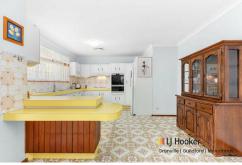

only 700 metres away.

Other notable features include:

- \* Four bedrooms
- \* Main bedroom features ensuite bathroom
- \* Formal lounge & separate dining area
- \* Family room
- \* Large hostess kitchen
- \* Neat bathroom
- \* Four toilets
- \* Office/Work spaces/rooms
- \* Two separate entry areas
- \* Ducted air conditioning on upper floor & split system downstairs
- \* Generous sized double garage
- \* Good size rear yard
- \* Land area 563.5 sqm approx.(as per DP)
- \* Huge frontage 21.51 metres approx.
- \* Conveniently located within easy reach to Greystanes & Pemulwuy Shopping Centres.
- \* Great family residence with space to work from home