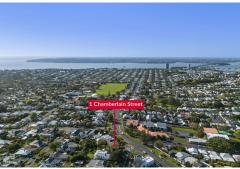

# Grey Lynn, 1 Chamberlain Street

# Perfect Christmas Project

This old girl at number 1 is long overdue for a complete makeover. The location is very sought after and is surrounded by quality character villas. A short stroll to the Ponsonby Road cafes, bars and boutiques, the trendy Ripe Cafe is nearby for your flat white or to collect your culinary delights for your dinner parties. Across the road is Richmond Road School with the L'Archipel French bilingual unit.

This is an ideal project for renovators and builders who are seeking a golden opportunity to turn this old girl back into the elegant princess it once was. These rough diamonds are much sought after, but seldom available for sale, especially in this superb location. Once you've experienced the convenience of walking to Ponsonby Road, Grey Lynn park, Ponsonby Central and the CBD you won't be able to live anywhere else. FOR DEFINITE SALE!