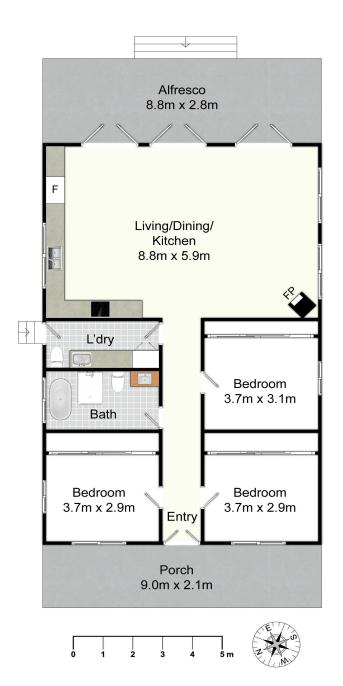

### LJ Hooker Maitland (02) 4933 5511

24 Ken Tubman Drive, MAITLAND NSW 2320 maitland.ljhooker.com.au | maitland@ljhooker.com.au

(Not In Position)

Not To Scale

5 Anvil St, Greta

All information contained herein is gathered from sources we deem reliable. However, we cannot guarantee its accuracy and act as a messenger only in passing on the details. Interested parties should rely on their own inquiries and the contract for sale. The floor plans are artist's impressions only. The site plan is not to scale.