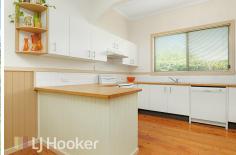

## **Greta, 35 Branxton Street** Wonderful 3 Bedroom Cottage

Situated on a 603.4 sqm corner block is this well-presented, freshly painted weather board home.

The home comprises 3 spacious bedrooms, lounge room, dining room that adjoins the kitchen which has polished floor boards, bathroom which adjoins 2 bedrooms, 2nd shower with bath and toilet in the laundry plus a large family room.