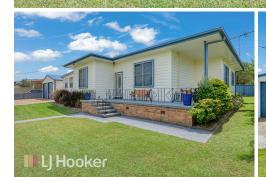

## **Greta, 35 Branxton Street** Wonderful 3 Bedroom Cottage

Situated on a 603.4 sqm corner block is this well-presented, freshly painted weather board home.

The home comprises 3 spacious bedrooms, lounge room, dining room that adjoins the kitchen which has polished floor boards, bathroom which adjoins 2 bedrooms, 2nd shower with bath and toilet in the laundry plus a large family room.

There is a 6m by 12m shed ideal for working on cars and storage, rear pergola area and front verandah with views across town and beyond.

Extras include;

New carpet, built in robes, split system air conditioner, ceiling fans and dishwasher.

Conveniently located with easy access to the Hunter Express Way back to Maitland or up

to the Coalmines with the Vineyards being only 10 minutes away.

The home is immaculately presented and is suitable for first home buyers or those looking to downsize.