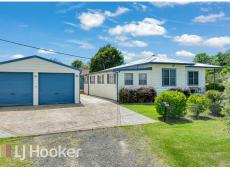

There is a 6m by 12m shed ideal for working on cars and storage, rear pergola area and front verandah with views across town and beyond.

Extras include;

New carpet, built in robes, split system air conditioner, ceiling fans and dishwasher.