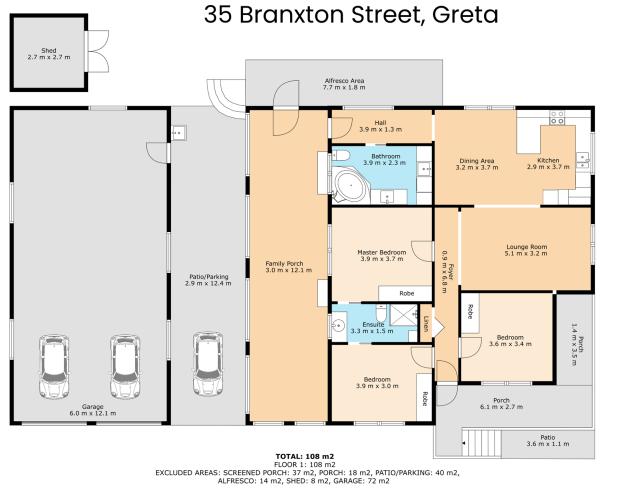

## **Greta, 35 Branxton Street** Wonderful 3 Bedroom Cottage

Situated on a 603.4 sqm corner block is this well-presented, freshly painted weather board home.

The home comprises 3 spacious bedrooms, lounge room, dining room that adjoins the kitchen which has polished floor boards, bathroom which adjoins 2 bedrooms, 2nd shower with bath and toilet in the laundry plus a large family room.

There is a 6m by 12m shed ideal for working on cars and storage, rear pergola area and front verandah with views across town and beyond.

Extras include;

New carpet, built in robes, split system air conditioner, ceiling fans and dishwasher.