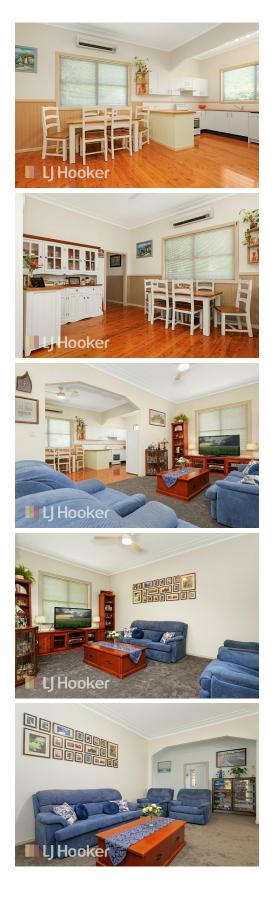

## **Greta, 35 Branxton Street** Wonderful 3 Bedroom Cottage

Situated on a 603.4 sqm corner block is this well-presented, freshly painted weather board home.

The home comprises 3 spacious bedrooms, lounge room, dining room that adjoins the kitchen which has polished floor boards, bathroom which adjoins 2 bedrooms, 2nd shower with bath and toilet in the laundry plus a large family room.

There is a 6m by 12m shed ideal for working on cars and storage, rear pergola area and front verandah with views across town and beyond.

Extras include;

New carpet, built in robes, split system air conditioner, ceiling fans and dishwasher.