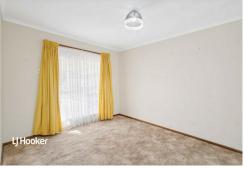

#### Features include

- \* 3 bedrooms
- \* Master with built-in robes and roller shutters
- \* Light filled front lounge room
- \* Original kitchen with breakfast bar
- \* Open-plan meals and family room
- \* Bedrooms 2 & 3 at the rear
- \* 3-way bathroom