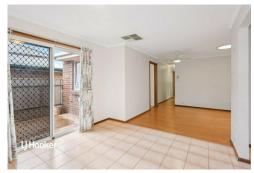

#### Features include

- \* 3 bedrooms
- \* Master with built-in robes and roller shutters
- \* Light filled front lounge room
- \* Original kitchen with breakfast bar
- \* Open-plan meals and family room
- \* Bedrooms 2 & 3 at the rear
- \* 3-way bathroom