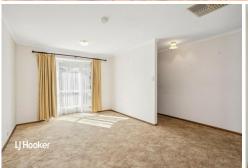

#### Features include

- \* 3 bedrooms
- \* Master with built-in robes and roller shutters
- \* Light filled front lounge room
- \* Original kitchen with breakfast bar
- \* Open-plan meals and family room
- \* Bedrooms 2 & 3 at the rear
- \* 3-way bathroom