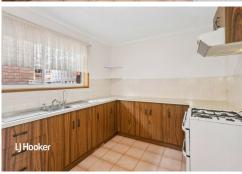

#### Features include

- \* 3 bedrooms
- \* Master with built-in robes and roller shutters
- \* Light filled front lounge room
- \* Original kitchen with breakfast bar
- \* Open-plan meals and family room
- \* Bedrooms 2 & 3 at the rear
- \* 3-way bathroom