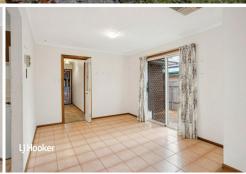

#### Features include

- \* 3 bedrooms
- \* Master with built-in robes and roller shutters
- \* Light filled front lounge room
- \* Original kitchen with breakfast bar
- \* Open-plan meals and family room
- \* Bedrooms 2 & 3 at the rear
- \* 3-way bathroom