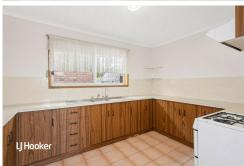

#### Features include

- \* 3 bedrooms
- \* Master with built-in robes and roller shutters
- \* Light filled front lounge room
- \* Original kitchen with breakfast bar
- \* Open-plan meals and family room
- \* Bedrooms 2 & 3 at the rear
- \* 3-way bathroom