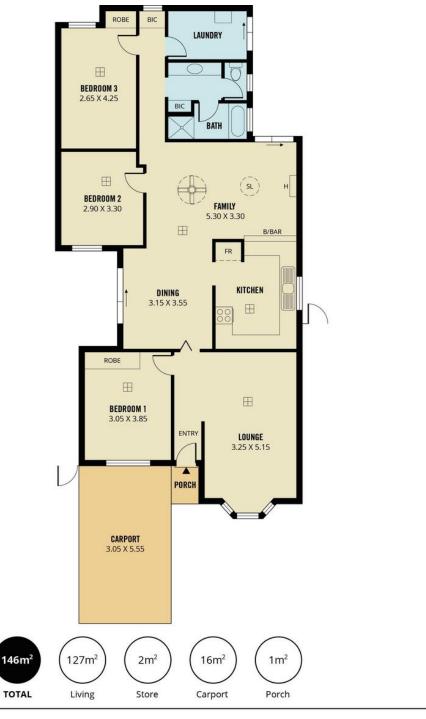

## More About this Property

| Property ID   | 2AAMGJU                                                            |
|---------------|--------------------------------------------------------------------|
| Property Type | Villa                                                              |
| House Size    | 135 m²                                                             |
| Land Area     | 340 m²                                                             |
| Including     | Air Conditioning Ducted Cooling Evaporative Cooling Built-in-Robes |

## LJ Hooker Greenwith | Golden Grove | Mawson Lakes | Modbury (08) 8289 6660

North East, Shop 2, 1007 North East Road, RIDGEHAVEN SA 5097 greenwithgoldengrove.ljhooker.com.au | info@ljhsupport.com.au

Scale in metres. This drawing is for illustration purposes only. All measurements are approximate and details intended to be relied upon should be independently verified.