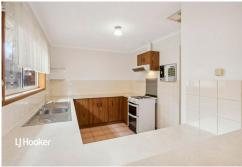

#### Features include

- \* 3 bedrooms
- \* Master with built-in robes and roller shutters
- \* Light filled front lounge room
- \* Original kitchen with breakfast bar
- \* Open-plan meals and family room
- \* Bedrooms 2 & 3 at the rear
- \* 3-way bathroom