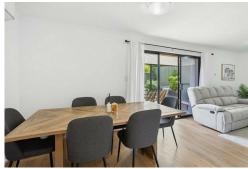

### TASTEFULLY UPDATED THREE-BEDROOM VILLA

Welcome to 15 Debenham Court Greenwith! On offer is a lovely home that offers 3 bedrooms, all with built-in robes, updated Kitchen and bathroom and low-maintenance rear yard with undercover Vergola entertaining.

#### Features include

- \* 3 Bedrooms, master with split system
- \* All with built-in robes and ceiling fans
- \* Lovely kitchen with walk-in pantry
- \* Light filled family meals/dining
- \* Generous size lounge room
- \* Undercover Vergola entertaining
- \* Single Garage with internal entry
- \* 5.9kw solar energy system