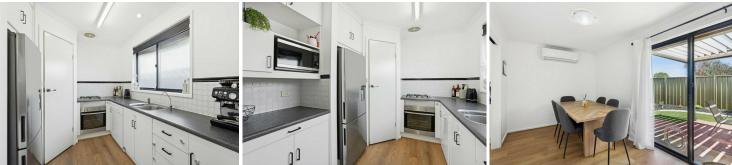

### TASTEFULLY UPDATED THREE-BEDROOM VILLA

Welcome to 15 Debenham Court Greenwith! On offer is a lovely home that offers 3 bedrooms, all with built-in robes, updated Kitchen and bathroom and low-maintenance rear yard with undercover Vergola entertaining.

#### Features include

- \* 3 Bedrooms, master with split system
- \* All with built-in robes and ceiling fans
- \* Lovely kitchen with walk-in pantry
- \* Light filled family meals/dining
- \* Generous size lounge room
- \* Undercover Vergola entertaining
- \* Single Garage with internal entry
- \* 5.9kw solar energy system