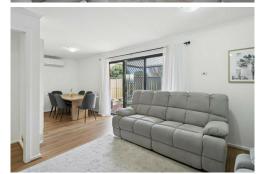

### TASTEFULLY UPDATED THREE-BEDROOM VILLA

Welcome to 15 Debenham Court Greenwith! On offer is a lovely home that offers 3 bedrooms, all with built-in robes, updated Kitchen and bathroom and low-maintenance rear yard with undercover Vergola entertaining.

#### Features include

- \* 3 Bedrooms, master with split system
- \* All with built-in robes and ceiling fans
- \* Lovely kitchen with walk-in pantry
- \* Light filled family meals/dining
- \* Generous size lounge room
- \* Undercover Vergola entertaining
- \* Single Garage with internal entry
- \* 5.9kw solar energy system