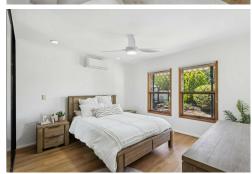

### TASTEFULLY UPDATED THREE-BEDROOM VILLA

Welcome to 15 Debenham Court Greenwith! On offer is a lovely home that offers 3 bedrooms, all with built-in robes, updated Kitchen and bathroom and low-maintenance rear yard with undercover Vergola entertaining.

#### Features include

- \* 3 Bedrooms, master with split system
- \* All with built-in robes and ceiling fans
- \* Lovely kitchen with walk-in pantry
- \* Light filled family meals/dining
- \* Generous size lounge room
- \* Undercover Vergola entertaining
- \* Single Garage with internal entry
- \* 5.9kw solar energy system