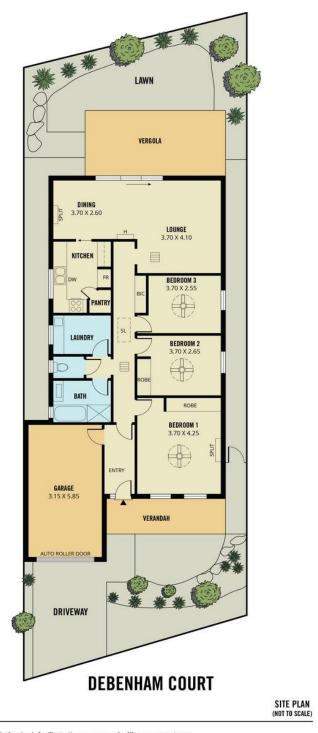

## More About this Property

| Property ID   | 2B25GJU                                                                                                         |
|---------------|-----------------------------------------------------------------------------------------------------------------|
| Property Type | Villa                                                                                                           |
| House Size    | 122 m²                                                                                                          |
| Land Area     | 280 m²                                                                                                          |
| Including     | Air Conditioning<br>Evaporative Cooling<br>Dishwasher<br>Outdoor Entertaining<br>Built-in-Robes<br>Solar Panels |

## LJ Hooker Greenwith | Golden Grove | Mawson Lakes | Modbury (08) 8289

North East, Shop 2, 1007 North East Road, RIDGEHAVEN SA 5097 greenwithgoldengrove.ljhooker.com.au | info@ljhsupport.com.au

Scale in metres. This drawing is for illustration purposes only. All measurements are approximate and details intended to be relied upon should be independently verified.