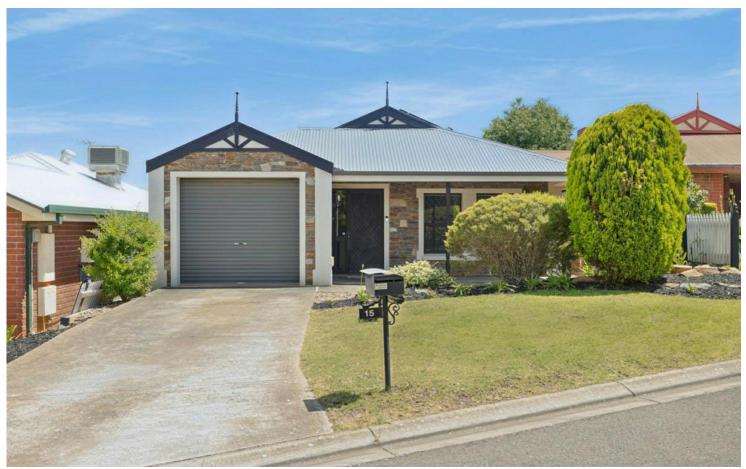

# Greenwith, 15 Debenham Court

### TASTEFULLY UPDATED THREE-BEDROOM VILLA

Welcome to 15 Debenham Court Greenwith! On offer is a lovely home that offers 3 bedrooms, all with built-in robes, updated Kitchen and bathroom and low-maintenance rear yard with undercover Vergola entertaining.

#### Features include

- \* 3 Bedrooms, master with split system
- \* All with built-in robes and ceiling fans
- \* Lovely kitchen with walk-in pantry
- \* Light filled family meals/dining
- \* Generous size lounge room
- \* Undercover Vergola entertaining
- \* Single Garage with internal entry
- \* 5.9kw solar energy system