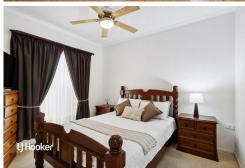

#### Features include

- \* Three-bedrooms
- \* Master bedroom with ensuite and walk-in robe
- \* Built-in robes to bedrooms two and three
- \* Open plan kitchen with breakfast bar
- \* Light filled meals and family room
- \* Separate lounge/living room
- \* Double garage with internal entry
- \* 2 Large undercover entertaining areas
- \* Heating and Cooling