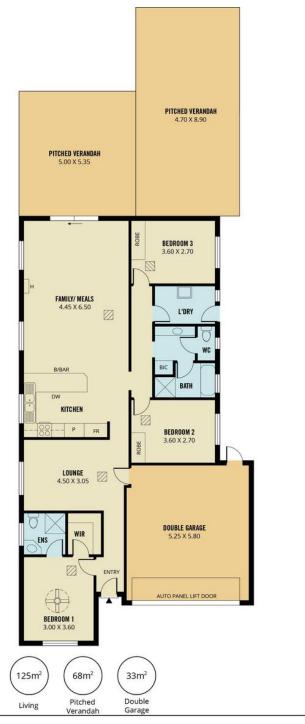

## **More About this Property**

| Property ID   | 2AWWGJU                                                                                                                         |
|---------------|---------------------------------------------------------------------------------------------------------------------------------|
| Property Type | House                                                                                                                           |
| House Size    | 149 m²                                                                                                                          |
| Land Area     | 342 m²                                                                                                                          |
| Including     | Air Conditioning Ducted Cooling Evaporative Cooling Dishwasher Outdoor Entertaining Built-in-Robes Secure Parking Remote Garage |

## LJ Hooker Greenwith | Golden Grove | Mawson Lakes | Modbury (08) 8289 6660

North East, Shop 2, 1007 North East Road, RIDGEHAVEN SA 5097 greenwithgoldengrove.ljhooker.com.au | info@ljhsupport.com.au

Scale in metres. This drawing is for illustration purposes only. All measurements are approximate and details intended to be relied upon should be independently verified. Produced by The Fotobase Group

226m<sup>2</sup>

TOTAL