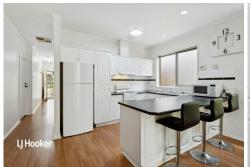

#### Features include

- \* Three-bedrooms
- \* Master bedroom with ensuite and walk-in robe
- \* Built-in robes to bedrooms two and three
- \* Open plan kitchen with breakfast bar
- \* Light filled meals and family room
- \* Separate lounge/living room
- \* Double garage with internal entry
- \* 2 Large undercover entertaining areas
- \* Heating and Cooling