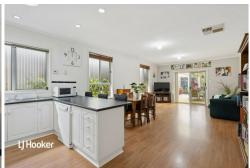

#### Features include

- \* Three-bedrooms
- \* Master bedroom with ensuite and walk-in robe
- \* Built-in robes to bedrooms two and three
- \* Open plan kitchen with breakfast bar
- \* Light filled meals and family room
- \* Separate lounge/living room
- \* Double garage with internal entry
- \* 2 Large undercover entertaining areas
- \* Heating and Cooling