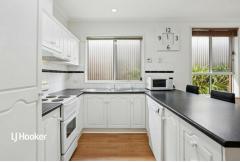

#### Features include

- \* Three-bedrooms
- \* Master bedroom with ensuite and walk-in robe
- \* Built-in robes to bedrooms two and three
- \* Open plan kitchen with breakfast bar
- \* Light filled meals and family room
- \* Separate lounge/living room
- \* Double garage with internal entry
- \* 2 Large undercover entertaining areas
- \* Heating and Cooling