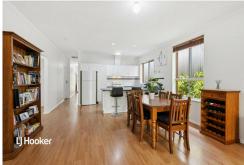

### THE IDEAL DOWNSIZER OR A GREAT STARTER

Welcome to 3 Lockwood Drive Greenwith! On offer is a great three-bedroom, twobathroom, dual living home with a double garage and an awesome undercover entertaining areas. All this on a lock and leave low-maintenance living allotment.

#### Features include

- \* Three-bedrooms
- \* Master bedroom with ensuite and walk-in robe
- \* Built-in robes to bedrooms two and three
- \* Open plan kitchen with breakfast bar
- \* Light filled meals and family room
- \* Separate lounge/living room
- \* Double garage with internal entry
- \* 2 Large undercover entertaining areas
- \* Heating and Cooling