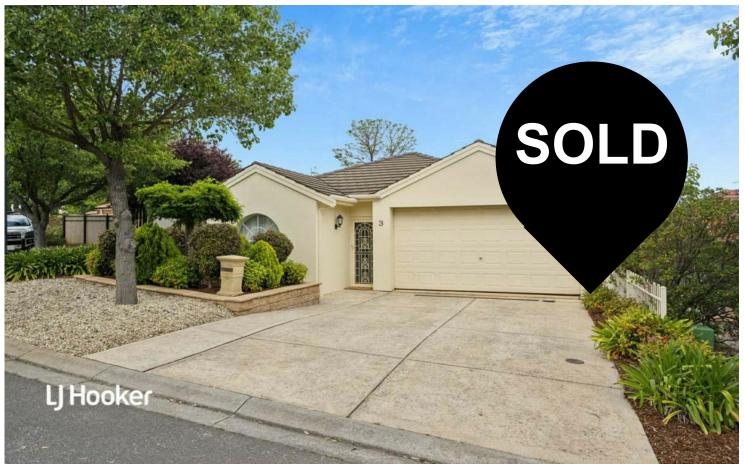

# **Greenwith, 3 Lockwood Drive**

### THE IDEAL DOWNSIZER OR A GREAT STARTER

Welcome to 3 Lockwood Drive Greenwith! On offer is a great three-bedroom, twobathroom, dual living home with a double garage and an awesome undercover entertaining areas. All this on a lock and leave low-maintenance living allotment.

#### Features include

- \* Three-bedrooms
- \* Master bedroom with ensuite and walk-in robe
- \* Built-in robes to bedrooms two and three
- \* Open plan kitchen with breakfast bar
- \* Light filled meals and family room
- \* Separate lounge/living room
- \* Double garage with internal entry
- \* 2 Large undercover entertaining areas
- \* Heating and Cooling