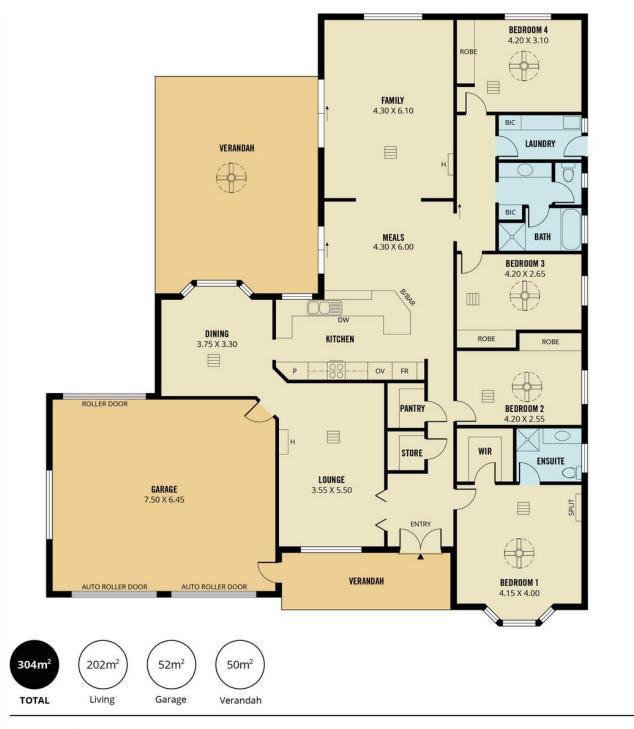

### LARGE UPDATED FAMILY HOME!

Welcome to 19 Shackleton Cres Greenwith, a lovely family home with updated kitchen and bathrooms, multiple living areas, well-proportioned bedroom sizes and great undercover entertaining area.

### Features include:

- \* 4 bedrooms
- \* Large master with en-suite and walk-in robe
- \* Built-in robes to 2,3 and 4
- \* Lovely entertainers' kitchen with breakfast bar
- \* Separate parents lounge room
- \* Family meals
- \* Games or rumpus room
- \* Heating and cooling
- \* 6.6 kw solar system

## More About this Property

| Property ID   | 2A4VGJU                                                                                                                               |
|---------------|---------------------------------------------------------------------------------------------------------------------------------------|
| Property Type | House                                                                                                                                 |
| House Size    | 256 m²                                                                                                                                |
| Land Area     | 775 m²                                                                                                                                |
| Including     | Ensuite Air Conditioning Ducted Cooling Toilets (2) Alarm Dishwasher Outdoor Entertaining Built-in-Robes Secure Parking Remote Garage |