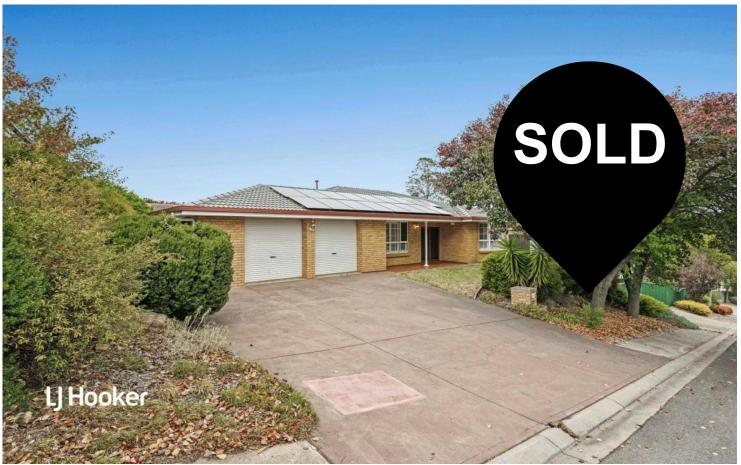

# **Greenwith, 19 Shackleton Court**

### LARGE UPDATED FAMILY HOME!

Welcome to 19 Shackleton Cres Greenwith, a lovely family home with updated kitchen and bathrooms, multiple living areas, well-proportioned bedroom sizes and great undercover entertaining area.

### Features include:

- \* 4 bedrooms
- \* Large master with en-suite and walk-in robe
- \* Built-in robes to 2,3 and 4
- \* Lovely entertainers' kitchen with breakfast bar
- \* Separate parents lounge room
- \* Family meals
- \* Games or rumpus room
- \* Heating and cooling
- \* 6.6 kw solar system