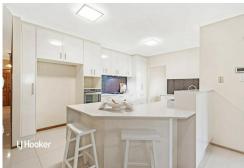

### Features include:

- \* 4 bedrooms
- \* Large master with en-suite and walk-in robe
- \* Built-in robes to 2,3 and 4
- \* Lovely entertainers' kitchen with breakfast bar
- \* Separate parents lounge room
- \* Family meals
- \* Games or rumpus room
- \* Heating and cooling
- \* 6.6 kw solar system