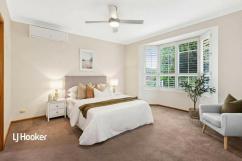

### Features include:

- \* 4 bedrooms
- \* Large master with en-suite and walk-in robe
- \* Built-in robes to 2,3 and 4
- \* Lovely entertainers' kitchen with breakfast bar
- \* Separate parents lounge room
- \* Family meals
- \* Games or rumpus room
- \* Heating and cooling
- \* 6.6 kw solar system