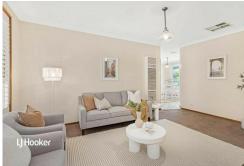

### LARGE UPDATED FAMILY HOME!

Welcome to 19 Shackleton Cres Greenwith, a lovely family home with updated kitchen and bathrooms, multiple living areas, well-proportioned bedroom sizes and great undercover entertaining area.

### Features include:

- \* 4 bedrooms
- \* Large master with en-suite and walk-in robe
- \* Built-in robes to 2,3 and 4
- \* Lovely entertainers' kitchen with breakfast bar
- \* Separate parents lounge room
- \* Family meals
- \* Games or rumpus room
- \* Heating and cooling
- \* 6.6 kw solar system