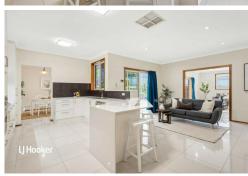

### LARGE UPDATED FAMILY HOME!

Welcome to 19 Shackleton Cres Greenwith, a lovely family home with updated kitchen and bathrooms, multiple living areas, well-proportioned bedroom sizes and great undercover entertaining area.

### Features include:

- \* 4 bedrooms
- \* Large master with en-suite and walk-in robe
- \* Built-in robes to 2,3 and 4
- \* Lovely entertainers' kitchen with breakfast bar
- \* Separate parents lounge room
- \* Family meals
- \* Games or rumpus room
- \* Heating and cooling
- \* 6.6 kw solar system