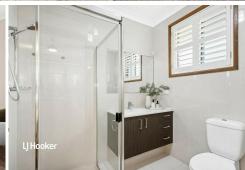

### Features include:

- \* 4 bedrooms
- \* Large master with en-suite and walk-in robe
- \* Built-in robes to 2,3 and 4
- \* Lovely entertainers' kitchen with breakfast bar
- \* Separate parents lounge room
- \* Family meals
- \* Games or rumpus room
- \* Heating and cooling
- \* 6.6 kw solar system