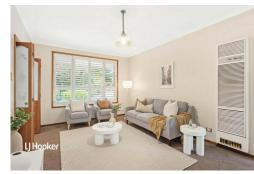

### LARGE UPDATED FAMILY HOME!

Welcome to 19 Shackleton Cres Greenwith, a lovely family home with updated kitchen and bathrooms, multiple living areas, well-proportioned bedroom sizes and great undercover entertaining area.

### Features include:

- \* 4 bedrooms
- \* Large master with en-suite and walk-in robe
- \* Built-in robes to 2,3 and 4
- \* Lovely entertainers' kitchen with breakfast bar
- \* Separate parents lounge room
- \* Family meals
- \* Games or rumpus room
- \* Heating and cooling
- \* 6.6 kw solar system