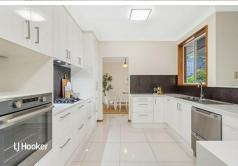

### Features include:

- \* 4 bedrooms
- \* Large master with en-suite and walk-in robe
- \* Built-in robes to 2,3 and 4
- \* Lovely entertainers' kitchen with breakfast bar
- \* Separate parents lounge room
- \* Family meals
- \* Games or rumpus room
- \* Heating and cooling
- \* 6.6 kw solar system