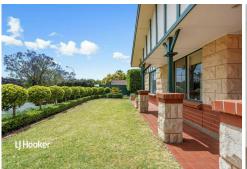

#### Features include

- \* Four bedrooms
- \* Master with built-in robe and ensuite
- \* Entertainers kitchen with breakfast bar
- \* Stainless steel appliances including 900mm oven
- \* Lounge with stone feature wall
- \* Light filled family meals
- \* Awesome undercover entertaining area
- \* Beautiful inground swimming pool