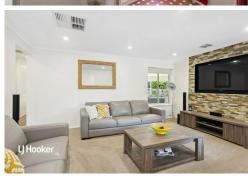

#### Features include

- \* Four bedrooms
- \* Master with built-in robe and ensuite
- \* Entertainers kitchen with breakfast bar
- \* Stainless steel appliances including 900mm oven
- \* Lounge with stone feature wall
- \* Light filled family meals
- \* Awesome undercover entertaining area
- \* Beautiful inground swimming pool