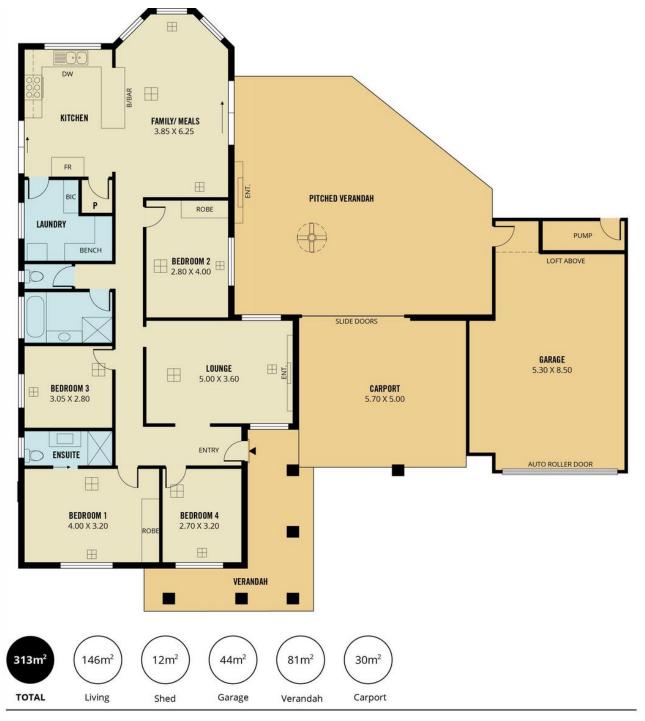

## **More About this Property**

| Property ID   | 2AX2GJU                                                                                                                                                              |
|---------------|----------------------------------------------------------------------------------------------------------------------------------------------------------------------|
| Property Type | House                                                                                                                                                                |
| House Size    | 165 m²                                                                                                                                                               |
| Land Area     | 912 m²                                                                                                                                                               |
| Including     | Air Conditioning Ducted Cooling Ducted Heating Evaporative Cooling Dishwasher Outdoor Entertaining Workshop Built-in-Robes Secure Parking Remote Garage Solar Panels |

# LJ Hooker Greenwith | Golden Grove | Mawson Lakes | Modbury (08) 8289 6660

North East, Shop 2, 1007 North East Road, RIDGEHAVEN SA 5097 greenwithgoldengrove.ljhooker.com.au | info@ljhsupport.com.au

Scale in metres. This drawing is for illustration purposes only. All measurements are approximate and details intended to be relied upon should be independently verified.