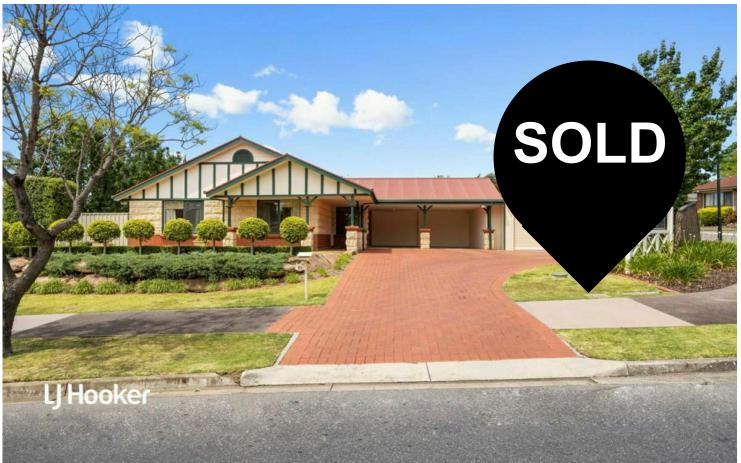

### THE PERFECT FAMILY ENTERTAINER

Welcome to 10 Tongariro Street, Greenwith! An awesome family home, ready for you to enjoy some Summer fun. On offer is a flexible floorplan, great undercover entertaining area, a beautiful inground swimming pool and the ideal tradies 5.30m2 x 8.50m2 garage/workshop.

#### Features include

- \* Four bedrooms
- \* Master with built-in robe and ensuite
- \* Entertainers kitchen with breakfast bar
- \* Stainless steel appliances including 900mm oven
- \* Lounge with stone feature wall
- \* Light filled family meals
- \* Awesome undercover entertaining area
- \* Beautiful inground swimming pool