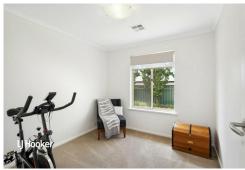

#### Features include

- \* Four bedrooms
- \* Master with built-in robe and ensuite
- \* Entertainers kitchen with breakfast bar
- \* Stainless steel appliances including 900mm oven
- \* Lounge with stone feature wall
- \* Light filled family meals
- \* Awesome undercover entertaining area
- \* Beautiful inground swimming pool