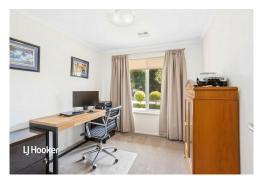

#### Features include

- \* Four bedrooms
- \* Master with built-in robe and ensuite
- \* Entertainers kitchen with breakfast bar
- \* Stainless steel appliances including 900mm oven
- \* Lounge with stone feature wall
- \* Light filled family meals
- \* Awesome undercover entertaining area
- \* Beautiful inground swimming pool