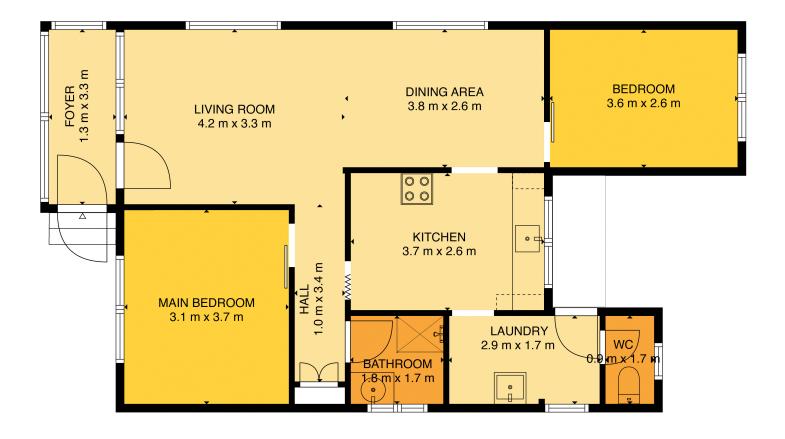

81 COMARONG ST GREENWELL POINT GROSS INTERNAL AREA FLOOR 1: 74 m2 TOTAL: 74 m2 MEASUREMENTS ARE DEEMED HIGHLY RELIABLE BUT NOT GUARANTEED.

LJ Hooker Nowra (02) 4421 2957

**Disclaimer:** All information contained therein is gathered from relevant third parties sources. We cannot guarantee or give any warranty about the information provided. Interested parties must rely solely on their own enquiries.