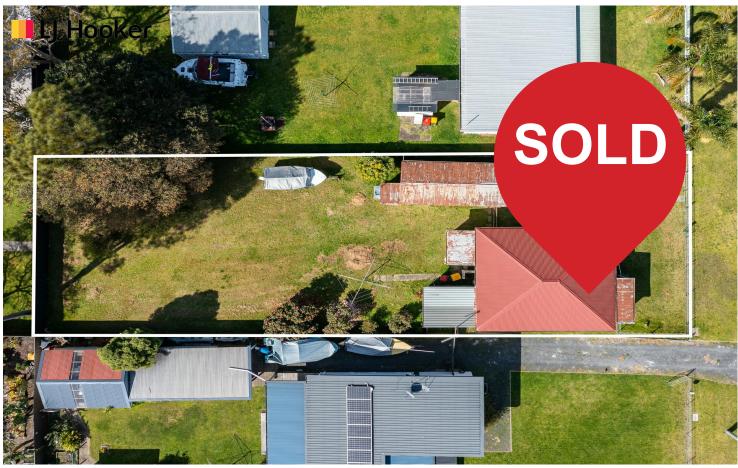

## **Greenwell Point, 81 Comarong Street**

Motivated vendor must sell!

81 Comarong Street, Greenwell Point is a 2 bedroom home that has plenty of potential,

with great bones as they say. Hardwood frames and timber floors.

A good sized level block and a single garage.

The home has high ceilings and a new colourbond roof in recent years.

There is plenty of room for an extension to the home.

In need of a new kitchen and bathroom but in working order.

## More About this Property

| Property ID   | 5EYHSD             |
|---------------|--------------------|
| Property Type | House              |
| Land Area     | 696 m <sup>2</sup> |
| Including     | Toilets (1)        |