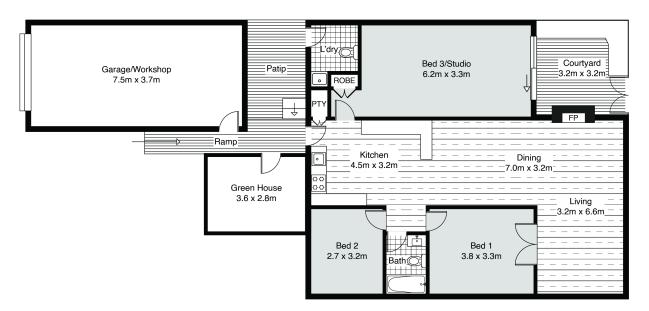

# Waterfront Reserve Home!

71 Adelaide street is a neat and tide home in original condition, it has 2/3 bedrooms. A great living area with large window that look straight over the water. The kitchen has gas cooking and good cupboard space.

The bathroom has been updated over the years and is in good condition with a shower over the bath.

There is a second living area or 3rd bedroom down a few stairs that makes a great space for guests.

The laundry is external with a second toilet. There is an under cover area from the door to the laundry.

The single garage is a good workshop or for off-street parking. The gardens are neat and tidy.

You can easily add value to this home with some renovations.

Most importantly its all about the location and amazing views!

## LJ Hooker Nowra (02) 4421 2957

5/38-44 Berry Street, NOWRA NSW 2541 nowra.ljhooker.com.au | nowra@ljhooker.com.au

All attempts have been made to ensure the accuracy of this floor plan.

All measurements of doors, windows, opening direction, room measurements are approximate
and no responsibility is taken for any error, omission or misstatement this plan is for display purposes only and not to scale.

The total floor area is not a guarantee. Should be used as an approximation and not be used on the basis of valuation.