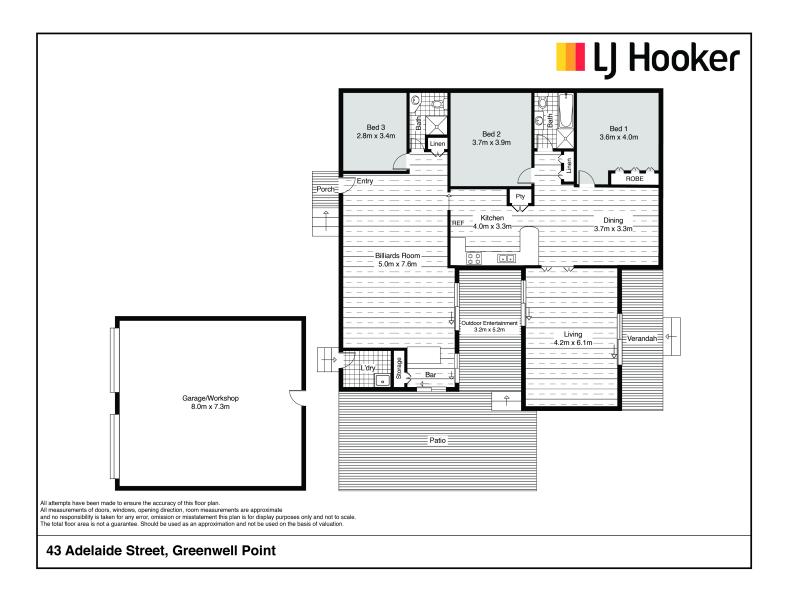

## **Greenwell Point, 43 Adelaide Street**

Waterfront living with exceptional views!

43 Adelaide Street on offer for the first time in 40 years, the home has been loved by the family but now it is time for a new family. It is a well built home that is in original condition with large living areas, the front room is the Snooker room with a professional size table that comes with the home. This room has a bar area with plumbing. The 3 bedrooms are good sizes, with the 2 bathrooms in original condition.

The dining and lounge areas have fantastic water views, this leads out to the back deck and is the spot for the morning cuppa! The yard is low maintenance and well fenced, and for those cooler days there is an enclosed sunroom in the centre of the home.

The over-sized garage is perfect storage for a boat and cars. Resting on a level 885m2 block walking distance to Pelican Rocks Cafe, Greenwell Point Hotel, Primary School and the IGA.

Greenwell Point is home to Australia's Best Fish and Chips, great fishing and water sports and only 10min to Nowra.