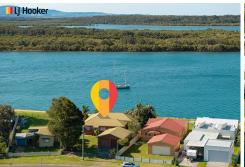

## **Greenwell Point, 43 Adelaide Street**

Waterfront living with exceptional views!

43 Adelaide Street on offer for the first time in 40 years, the home has been loved by the family but now it is time for a new family. It is a well built home that is in original condition with large living areas, the front room is the Snooker room with a professional size table that comes with the home. This room has a bar area with plumbing. The 3 bedrooms are good sizes, with the 2 bathrooms in original condition.

The dining and lounge areas have fantastic water views, this leads out to the back deck and is the spot for the morning cuppa! The yard is low maintenance and well fenced, and for those cooler days there is an enclosed sunroom in the centre of the home.

The over-sized garage is perfect storage for a boat and cars. Resting on a level 885m2 block walking distance to Pelican Rocks Cafe, Greenwell Point Hotel, Primary School and the IGA.

Greenwell Point is home to Australia's Best Fish and Chips, great fishing and water sports and only 10min to Nowra.