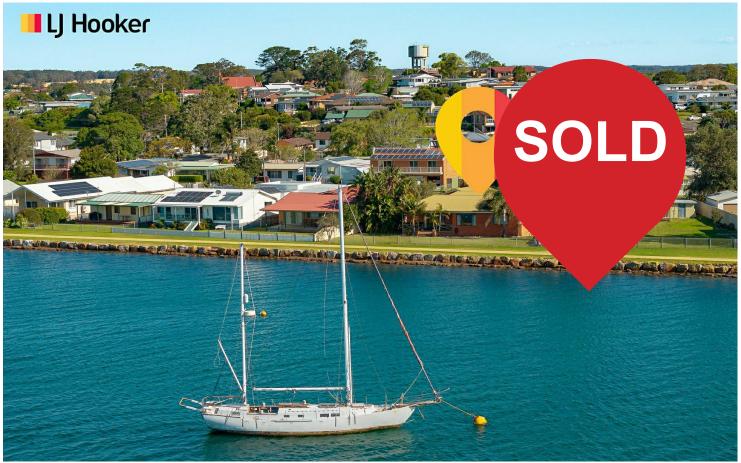

## **Greenwell Point, 43 Adelaide Street**

Waterfront living with exceptional views!

43 Adelaide Street on offer for the first time in 40 years, the home has been loved by the family but now it is time for a new family. It is a well built home that is in original condition with large living areas, the front room is the Snooker room with a professional size table that comes with the home. This room has a bar area with plumbing. The 3 bedrooms are good sizes, with the 2 bathrooms in original condition.

The dining and lounge areas have fantastic water views, this leads out to the back deck and is the spot for the morning cuppa! The yard is low maintenance and well fenced, and for those cooler days there is an enclosed sunroom in the centre of the home.

The over-sized garage is perfect storage for a boat and cars. Resting on a level 885m2 block walking distance to Pelican Rocks Cafe, Greenwell Point Hotel, Primary School and the IGA.

Greenwell Point is home to Australia's Best Fish and Chips, great fishing and water sports and only 10min to Nowra.