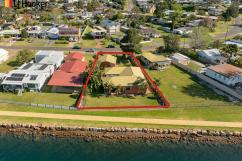

The over-sized garage is perfect storage for a boat and cars. Resting on a level 885m2 block walking distance to Pelican Rocks Cafe, Greenwell Point Hotel, Primary School and the IGA.

Greenwell Point is home to Australia's Best Fish and Chips, great fishing and water sports and only 10min to Nowra.

## **More About this Property**

| Property ID   | 5ZDHSD                           |
|---------------|----------------------------------|
| Property Type | House                            |
| Land Area     | 885 m²                           |
| Including     | Toilets (2)<br>Courtyard<br>Deck |