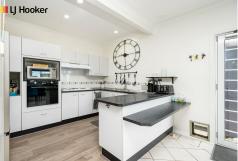

# Greenwell Point, 37 Haiser Road

Fantastic Location, Inspections by appointment.

37 Haiser Road is a cute but not so little cottage, surprisingly it has 4 bedrooms but currently used as 3 bedrooms and a TV room. The rooms are generous is size, with the master at the rear of the home and opens to the rear deck. The kitchen/dining and living are open plan. The kitchen has a new oven and good bench space and a double pantry for storage. The living area has water glimpses from the floor to ceiling one way windows. The front yard is fully fenced and there is off street parking for a boat or caravan. The single garage has an extra workshop area. The back yard is very welcoming with an under cover deck, this is a great spot to relax if the summer breezes pick up.