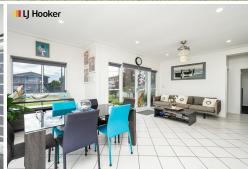

# Greenwell Point, 37 Haiser Road

Fantastic Location, Inspections by appointment.

37 Haiser Road is a cute but not so little cottage, surprisingly it has 4 bedrooms but currently used as 3 bedrooms and a TV room. The rooms are generous is size, with the master at the rear of the home and opens to the rear deck. The kitchen/dining and living are open plan. The kitchen has a new oven and good bench space and a double pantry for storage. The living area has water glimpses from the floor to ceiling one way windows. The front yard is fully fenced and there is off street parking for a boat or caravan. The single garage has an extra workshop area. The back yard is very welcoming with an under cover deck, this is a great spot to relax if the summer breezes pick up.