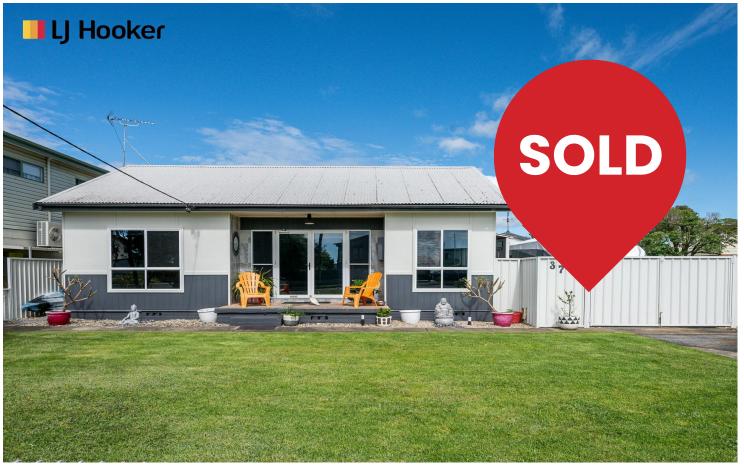

# Greenwell Point, 37 Haiser Road

Fantastic Location, Inspections by appointment.

37 Haiser Road is a cute but not so little cottage, surprisingly it has 4 bedrooms but currently used as 3 bedrooms and a TV room. The rooms are generous is size, with the master at the rear of the home and opens to the rear deck. The kitchen/dining and living are open plan. The kitchen has a new oven and good bench space and a double pantry for storage. The living area has water glimpses from the floor to ceiling one way windows. The front yard is fully fenced and there is off street parking for a boat or caravan. The single garage has an extra workshop area. The back yard is very welcoming with an under cover deck, this is a great spot to relax if the summer breezes pick up.