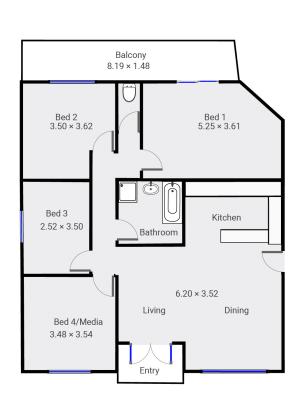

# 37 HAISER RD GREENWELL POINT

Please note this floor plan is for marketing purposes and is to be used as a guide only