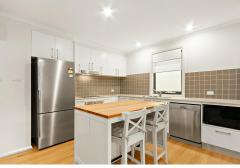

#### Other highlights include:

- •Main bathroom with bathtub perfect for soaking the day away
- Full-size laundry
- •Good size internal storage room that could also possibly be used as a home office
- ·Split system air conditioning for year-round comfort
- •Stylish and functional design throughout with extra-large living zones rarely found in apartments
- •Two side by side parking spaces with storage cage