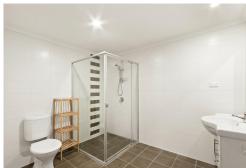

#### Other highlights include:

- •Main bathroom with bathtub perfect for soaking the day away
- Full-size laundry
- •Good size internal storage room that could also possibly be used as a home office
- ·Split system air conditioning for year-round comfort
- •Stylish and functional design throughout with extra-large living zones rarely found in apartments
- •Two side by side parking spaces with storage cage