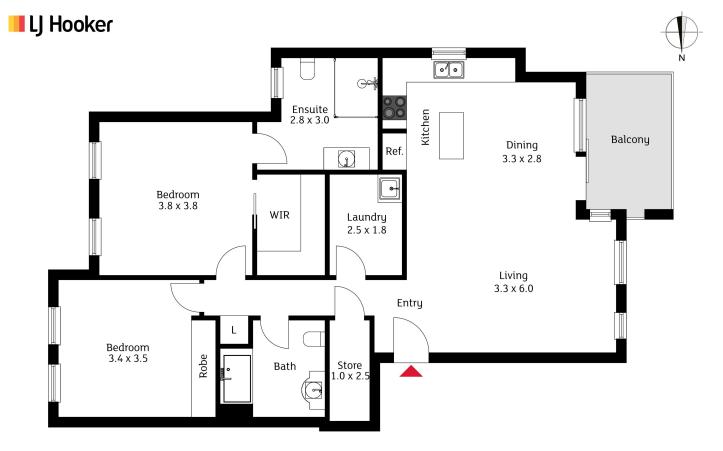

# Greenway, 3/120 Athllon Drive

Oversized, Light-Filled Living in the Heart of Greenway - 95m<sup>2</sup> of Style and Comfort

This beautifully designed 2 bedroom, 2 bathroom, 2 car apartment in the sought-after suburb of Greenway is the perfect fusion of space, style, and lifestyle. Spanning an impressive 95m² of internal living, this home is larger than most and offers a generous layout ideal for professionals, couples, or those simply seeking more room to breathe.

The huge master suite is a true standout, featuring S-fold blockout curtains, dual blinds, a stylish walk-in robe, and an enormous ensuite designed for comfort and elegance. The second bedroom is also generously sized, with built-in robes and flexibility to suit your lifestyle - whether it's a guest retreat, home office, or both.

#### Other highlights include:

- •Main bathroom with bathtub perfect for soaking the day away
- Full-size laundry
- •Good size internal storage room that could also possibly be used as a home office
- ·Split system air conditioning for year-round comfort
- •Stylish and functional design throughout with extra-large living zones rarely found in apartments
- •Two side by side parking spaces with storage cage

#### Additional features:

•Living space: 95m2

·Balcony: 7m2

•Complex built: 2007

•Rates: \$1877 per annum

•Land tax: \$2477 per annum

•Body Corporate: \$1828 per quarter includes admin & sinking fund

•EER: 6 stars

## LJ Hooker Tuggeranong (02) 6189 0100

Suite 1, 1st Floor, South Point Shopping Centre, 210 Anketell Street tuggeranong.ljhooker.com.au | tuggeranong@ljhooker.com.au

The floor plan is not to scale; measurements are indicative and in metres. Exterior elements are not in position. Plans should not be relied on. Interested parties should make and rely on their own enquiries.