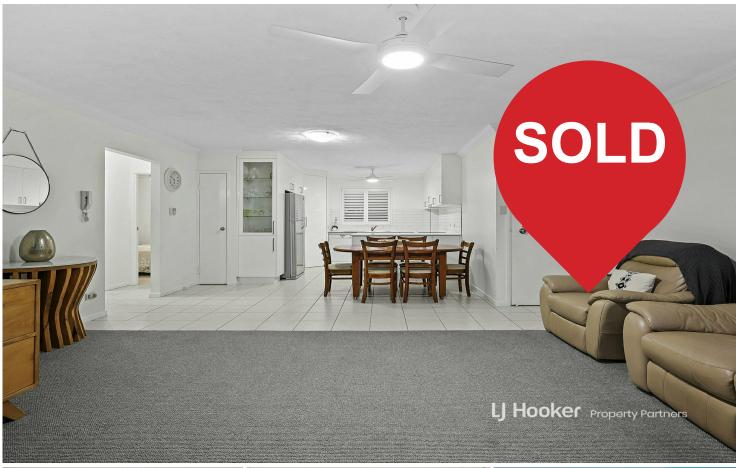

At 93m2, this is a generously sized 2-bedroom apartment with 2.5m ceilings and a layout that makes maximum use of the space available. There's also a hint of coastal cool with the chic plantation shutters over its windows and sliding doors.

### Contact

Bailey Atherton 0410 724 362 baileyatherton@ljhpp.com.au

Karl Gillespie 0411 599 850 karlgillespie@ljhpp.com.au

LJ Hooker Property Partners 07 3344 0288

**Disclaimer:** All information contained therein is gathered from relevant third parties sources. We cannot guarantee or give any warranty about the information provided. Interested parties must rely solely on their own enquiries. On entry, the first thing you'll appreciate is the spaciousness that comes from the airconditioned lounge extending onto such a deep balcony. Fully covered, tiled and illuminated, this private outdoor entertaining area can easily fit a table and chairs next to a Weber Style BBQ set-up on one side, and its elegant curved balustrade only heightens its appeal.

Back inside, another decor delight is the use of floor tiles in the dining room and kitchen, which helps to define these areas from the softer feel of the carpeted lounge.

Beautifully updated, the all-white kitchen is functional and flash, offering a roomy walk-in pantry, loads of clear countertops, dishwasher, electric cooker/oven and rangehood.