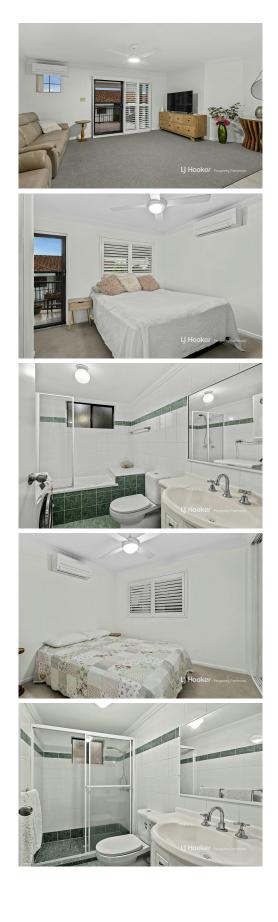

Branching off a shared hallway next to the dining area, the 2 carpeted bedrooms both sport their own wall-mounted AC units, along with ceiling fans and sliding door robes. The master opens onto the north-west facing balcony, and has a compact ensuite with a shower. Just outside bed 2, the main bathroom easily manages to house the laundry facilities thanks to a space-savvy shower-over-bath.