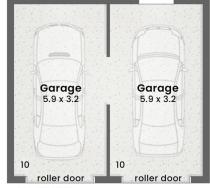

Highlights:

- Contemporary North-West facig complex
- Prime mid-level position with great access to the fully maintained onsite swimming pool
- Updated kitchen with subway tile splashbacks, electric cooker/rangehood, dishwasher
- A/C and fans in both bedrooms as well as the kitchen and lounge
- 2 separate, lockable garages wi/storage spaces at ground level

Along with secure intercom entry, side-by-side single garages at ground level (or park the car in one and use the other as a storage unit), and access to a fully managed complex swimming pool and alfresco entertaining area, this is a pretty sweet property package!

2 Car
Internal 80m<sup>2</sup>
Balcony 13m<sup>2</sup>
Total 93m<sup>2</sup>

Double Garage 40m<sup>2</sup>

pdc.

DISCLAMMER: This is not a legal document therefore all measurements and information provided is <u>subject to survey</u>. No permission is given to use or later this Floor Plan without the consent of Pure Design Concepts. The overall presentation style, layout, imagery, forms, background, solours and terminology subject to strict copyright. No ownership is taken of building design. Find out more at www.puredesigneoncepts com au