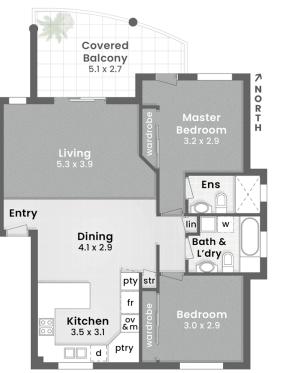

At 93m2, this is a generously sized 2-bedroom apartment with 2.5m ceilings and a layout that makes maximum use of the space available. There's also a hint of coastal cool with the chic plantation shutters over its windows and sliding doors.

2 Car
Internal 80m<sup>2</sup>
Balcony 13m<sup>2</sup>
Total 93m<sup>2</sup>

Double Garage 40m<sup>2</sup>

pdc.

DISCLAMMER: This is not a legal document therefore all measurements and information provided is <u>subject to survey</u>. No permission is given to use or later this Floor Plan without the consent of Pure Design Concepts. The overall presentation style, layout, imagery, forms, background, solours and terminology subject to strict copyright. No ownership is taken of building design. Find out more at www.puredesigneoncepts com au

**: : LEVEL 2** 2.5m Ceiling

: : GROUND LEVEL