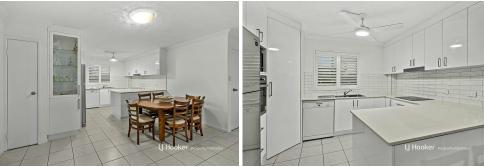

Back inside, another decor delight is the use of floor tiles in the dining room and kitchen, which helps to define these areas from the softer feel of the carpeted lounge.

Beautifully updated, the all-white kitchen is functional and flash, offering a roomy walk-in pantry, loads of clear countertops, dishwasher, electric cooker/oven and rangehood.