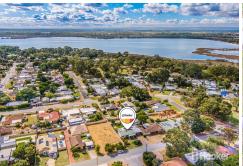

#### Other features:

- Block size 920sqm (Level).
- Built-in 1979
- Close to Schools, Parks, and the River.
- Easy access to Mandurah and the Freeway.

#### Close by Amenities:

- Lakes Road food and ancillary services estate
- Riverside Primary School
- Peel Heath Campus

Disclaimer: Some pictures are for illustrative purposes only. This description has been prepared for advertising and marketing purposes only. It is believed to be reliable and accurate; however, buyers must make their independent inquiries and must rely on their judgment about the information included in this advertisement. Richard Mathlin and LJ Hooker Mandurah provide this information without any express or implied warranty as to its accuracy or currency.