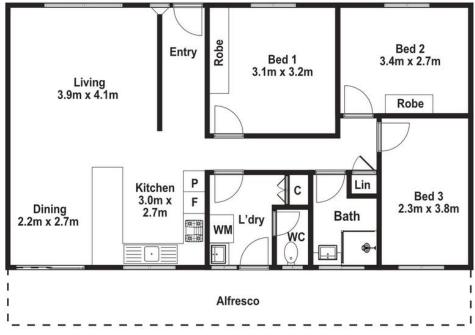

# **More About this Property**

| Property ID   | 4PPEFF2 |
|---------------|---------|
| Property Type | House   |
| House Size    | 123 m²  |
| Land Area     | 920 m²  |

## 4 Banjup Road, Greenfields

block size 920 m<sup>2</sup>| building 123m<sup>2</sup>| external 797m<sup>2</sup>

3 x 🖴 1 x 🔓 2 x 😂