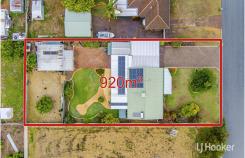

#### Other features:

- Block size 920sqm (Level).
- Built-in 1979
- Close to Schools, Parks, and the River.
- Easy access to Mandurah and the Freeway.

# **More About this Property**

| Property ID   | 4PPEFF2 |
|---------------|---------|
| Property Type | House   |
| House Size    | 123 m²  |
| Land Area     | 920 m²  |

## 4 Banjup Road, Greenfields

block size 920 m<sup>2</sup>| building 123m<sup>2</sup>| external 797m<sup>2</sup>

3 x 🖴 1 x 🔓 2 x 😂

#### Legend

- 1. Residence
- 2. Carport
- 3. Driveway
- 4. Patio
- 5. Portico
- 6. Shed