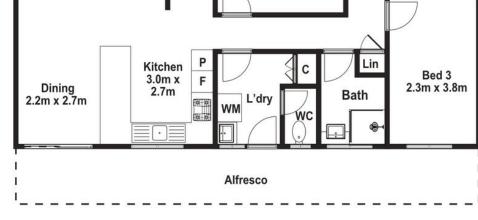

# **More About this Property**

| Property ID   | 4PPEFF2 |
|---------------|---------|
| Property Type | House   |
| House Size    | 123 m²  |
| Land Area     | 920 m²  |

## 4 Banjup Road, Greenfields

block size 920 m<sup>2</sup>| building 123m<sup>2</sup>| external 797m<sup>2</sup>

3 x 🖴 1 x 🔓 2 x 😂