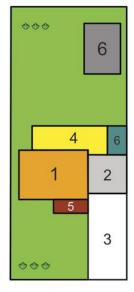

#### Legend

- 1. Residence
- 2. Carport
- 3. Driveway
- 4. Patio
- 5. Portico
- 6. Shed