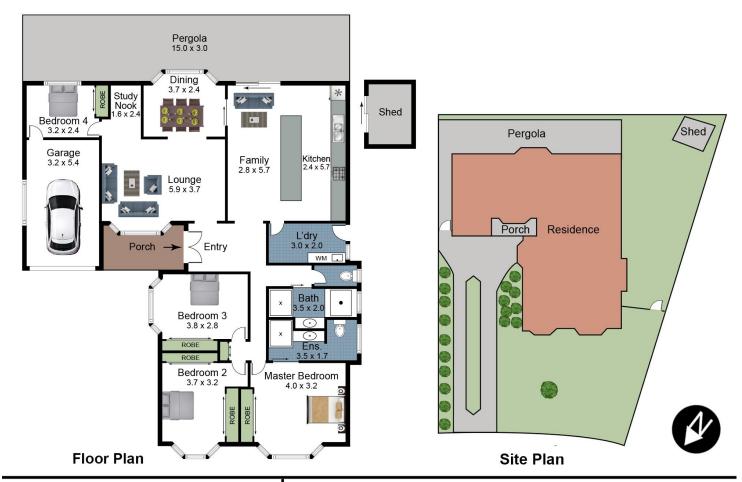

### **Ideal Family Home**

Conveniently located close to schools, shops and public transport is this neat and tidy 4 bedroom brick home located in a quiet cul de sac.

- · Good size bedrooms with builtins
- Huge master bedroom with ensuite
- · Spacious lounge and dining area
- · Kitchen with family room
- 570 sqm block (approx.)
- · Long term tenants happy to stay on

## 33 Raphael St Greenfield Park 2176

Scales in metres. Indicative only. Dimensions are approximate. All information contained here in is gathered from sources we believe to be reliable. However we cannot guarantee its accuracy and interested persons should rely on their own enquires.