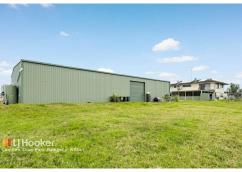

One of the standout features is the purpose built 12m x 24m shed (approx. 288 sqm), fully concreted and fitted with 3 phase power, ideal for machinery, workshops, storage, or small scale operations.

Set amongst other significant landholdings, this property is positioned for future growth, just a short drive to: