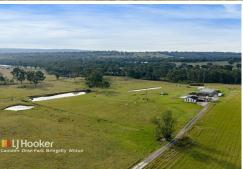

Set on mostly cleared, level land, the property features:

· 4 separate, fenced paddocks (excluding the house paddock), ideal for grazing or hobby farming

For Sale Expressions of Interest

View
By Appointment

## Property Highlights:

- · 25 acres (approx.) of mostly cleared, usable land
- · 157m frontage (approx.)
- · Fully fenced with 4 separate paddocks
- · 5 bedroom, dual living home with 2 kitchens
- · Air conditioning and fireplaces for year round comfort
- · Massive 288 sqm (approx.) shed with 3 phase power
- · Ideal for cattle grazing, equine use, or future potential development