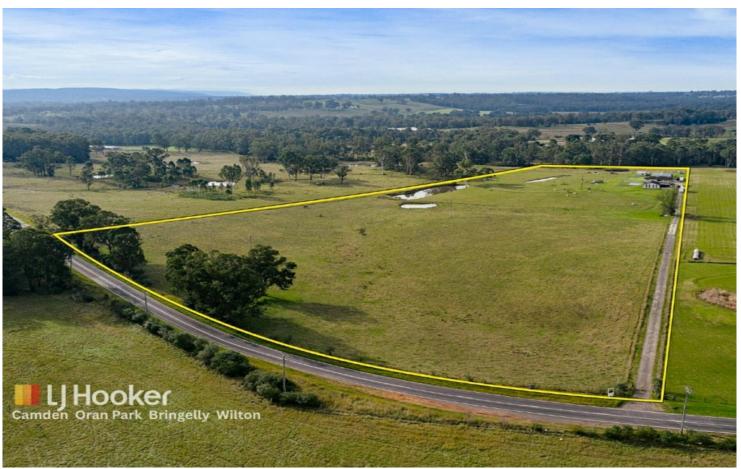

## **Greendale, 415 Greendale Road**25 ACRES\* IN THE HEART OF GREENDALE

Expressions on Interest, closing Thursday, 3rd July at 3pm.

LJ Hooker Camden & Bringelly are proud to present this exceptional 25 acre (approx.) rural holding in one of the most tightly held and sought after pockets of Greendale.

Set on mostly cleared, level land, the property features:

· 4 separate, fenced paddocks (excluding the house paddock), ideal for grazing or hobby farming

For Sale Expressions of Interest

View
By Appointment

## **Contact**

Haydn Maxwell 0412 412 684 camden@ljhooker.com.au

Hunter Maxwell 0423 048 721 hunter.maxwell@ljhooker.com.au

LJ Hooker Camden | Bringelly (02) 4655 2111

- · An impressive 157m frontage (approx.) and rectangular dimensions offering flexibility for future use
- · Currently utilised as quality grazing land with excellent usability and access

## Property Highlights:

- · 25 acres (approx.) of mostly cleared, usable land
- · 157m frontage (approx.)
- · Fully fenced with 4 separate paddocks
- · 5 bedroom, dual living home with 2 kitchens
- · Air conditioning and fireplaces for year round comfort
- · Massive 288 sqm (approx.) shed with 3 phase power
- · Ideal for cattle grazing, equine use, or future potential development