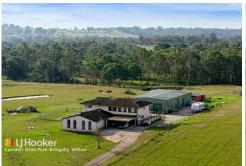

The main residence is a spacious two storey home, thoughtfully divided into two fully self contained dwellings, perfect for dual occupancy, multi generational living, or rental income.

- · Upstairs: 2 bedrooms, generous living area, well appointed kitchen, private bathroom, and fireplace
- · Downstairs: 3 bedrooms and study, large kitchen, separate dining and living areas plus sunroom.

One of the standout features is the purpose built 12m x 24m shed (approx. 288 sqm), fully concreted and fitted with 3 phase power, ideal for machinery, workshops, storage, or small scale operations.

Set amongst other significant landholdings, this property is positioned for future growth, just a short drive to: