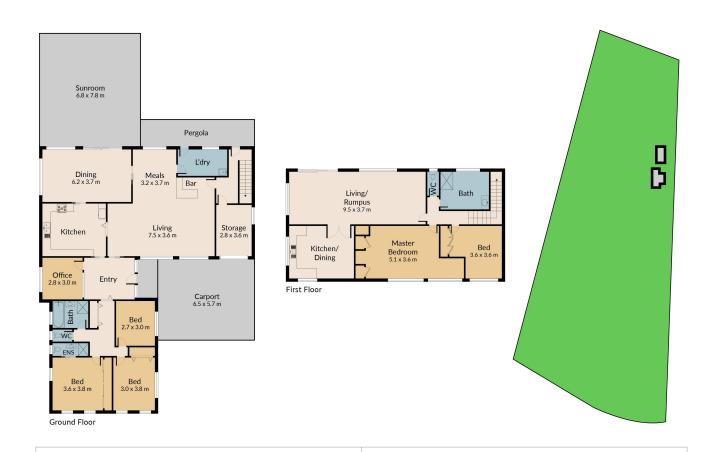

The main residence is a spacious two storey home, thoughtfully divided into two fully self contained dwellings, perfect for dual occupancy, multi generational living, or rental income.

- · Upstairs: 2 bedrooms, generous living area, well appointed kitchen, private bathroom, and fireplace
- · Downstairs: 3 bedrooms and study, large kitchen, separate dining and living areas plus sunroom.

## Property Highlights:

- · 25 acres (approx.) of mostly cleared, usable land
- · 157m frontage (approx.)
- · Fully fenced with 4 separate paddocks
- · 5 bedroom, dual living home with 2 kitchens
- · Air conditioning and fireplaces for year round comfort
- · Massive 288 sqm (approx.) shed with 3 phase power
- · Ideal for cattle grazing, equine use, or future potential development

LJ Hooker Camden | Bringelly (02) 4655 2111 84 Argyle Street, CAMDEN NSW 2570 camden-bringelly.ljhooker.com.au | camden@ljhooker.com.au

415 Greendale Rd, Greendale

LI Hooker

This plan is for illustrative purposes only, allmeasurements are approximate. No responsibility is taken for any error, omission or mis-statement.