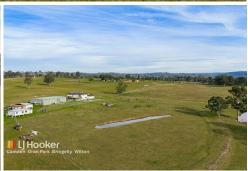

Set on mostly cleared, level land, the property features:

· 4 separate, fenced paddocks (excluding the house paddock), ideal for grazing or hobby farming

For Sale Expressions of Interest

View
By Appointment

## Property Highlights:

- · 25 acres (approx.) of mostly cleared, usable land
- · 157m frontage (approx.)
- · Fully fenced with 4 separate paddocks
- · 5 bedroom, dual living home with 2 kitchens
- · Air conditioning and fireplaces for year round comfort
- · Massive 288 sqm (approx.) shed with 3 phase power
- · Ideal for cattle grazing, equine use, or future potential development