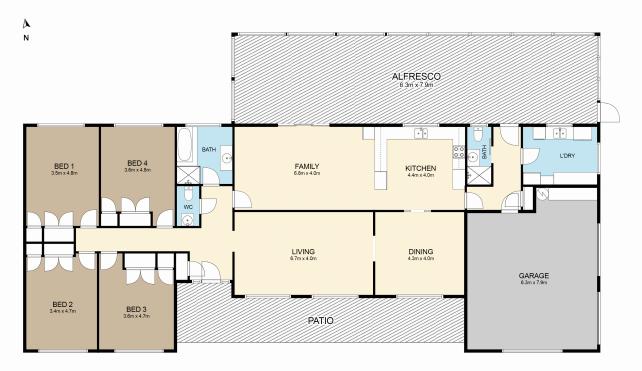

The exceptionally maintained residence features:

- Timber kitchen with 600mm integrated appliances, breakfast bar & ample storage
- Separate formal dining & lounge room
- 4 spacious bedrooms all with built-in robes and ceiling fans
- Light filled family room leading to full length enclosed sunroom
- Main bathroom tiled floor to ceiling & separate toilet
- Spacious laundry with powder room
- Internal access to the double garage

# 411 Greendale Road, Greendale 2745

Dimensions are approximate and should only be used as a guide. All information contained herein is gathered from sources we believe to be reliable. However, we cannot guarantee its accuracy and interested parties about a few parties are used.