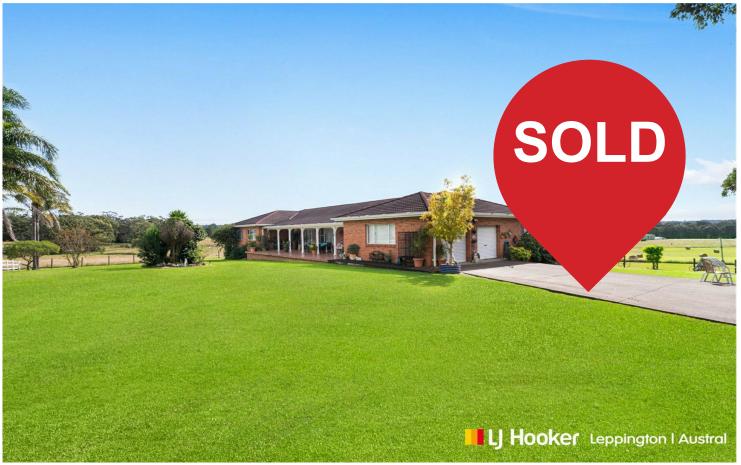

# Greendale, 411 Greendale Road

# Land Bank | 25 Cleared Acres

25 cleared & gently sloping acres strategically located only minutes from Sydney's Aerotropolis precinct. This superb opportunity has been tightly held for over 45 years, secure the benefits of acreage living with all the modern conveniences. Reap the rewards of investing in the booming South-West of Sydney and the opening of Western Sydney International Airport in 2026.

The exceptionally maintained residence features:

- Timber kitchen with 600mm integrated appliances, breakfast bar & ample storage
- Separate formal dining & lounge room
- 4 spacious bedrooms all with built-in robes and ceiling fans
- Light filled family room leading to full length enclosed sunroom
- Main bathroom tiled floor to ceiling & separate toilet
- Spacious laundry with powder room
- Internal access to the double garage