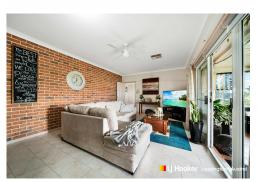

The exceptionally maintained residence features:

- Timber kitchen with 600mm integrated appliances, breakfast bar & ample storage
- Separate formal dining & lounge room
- 4 spacious bedrooms all with built-in robes and ceiling fans
- Light filled family room leading to full length enclosed sunroom
- Main bathroom tiled floor to ceiling & separate toilet
- Spacious laundry with powder room
- Internal access to the double garage