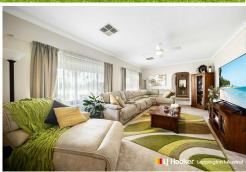

The exceptionally maintained residence features:

- Timber kitchen with 600mm integrated appliances, breakfast bar & ample storage
- Separate formal dining & lounge room
- 4 spacious bedrooms all with built-in robes and ceiling fans
- Light filled family room leading to full length enclosed sunroom
- Main bathroom tiled floor to ceiling & separate toilet
- Spacious laundry with powder room
- Internal access to the double garage