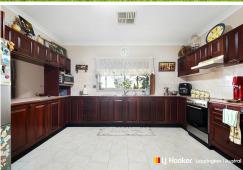

The exceptionally maintained residence features:

- Timber kitchen with 600mm integrated appliances, breakfast bar & ample storage
- Separate formal dining & lounge room
- 4 spacious bedrooms all with built-in robes and ceiling fans
- Light filled family room leading to full length enclosed sunroom
- Main bathroom tiled floor to ceiling & separate toilet
- Spacious laundry with powder room
- Internal access to the double garage