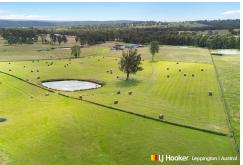

# Land Bank | 25 Cleared Acres

25 cleared & gently sloping acres strategically located only minutes from Sydney's Aerotropolis precinct. This superb opportunity has been tightly held for over 45 years, secure the benefits of acreage living with all the modern conveniences. Reap the rewards of investing in the booming South-West of Sydney and the opening of Western Sydney International Airport in 2026.

### Key Features:

- 25 Acres 102,400 sqm
- Over 316m road frontage
- 4 Dams & fenced into 3 paddocks
- Brick workshop/machinery shed

This property is located moments away from local shops, schools and Leppington Train Station. With convenient access to Bringelly Road, The Northern Road, Elizabeth Drive and Proposed M9 Orbital this property is centrally located to Liverpool, Penrith & Narellan.