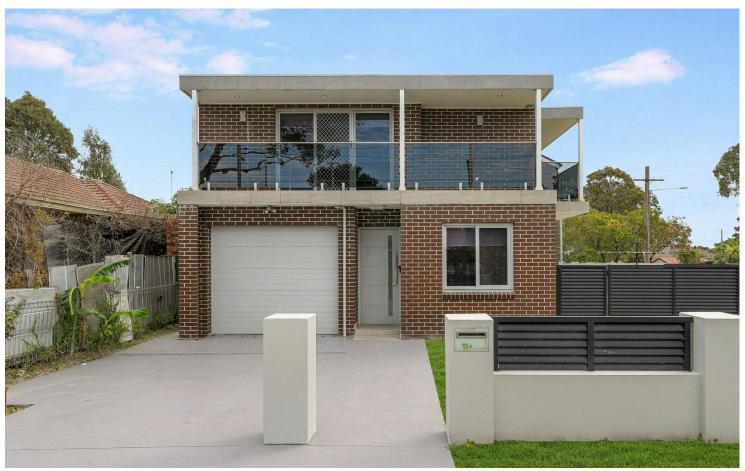

## **Greenacre, 11B Wesley Street**

### Stunning Double Brick Duplex on Prime Corner Setting

AUCTION ON-SITE THIS SATURDAY 12 OCTOBER AT 2:30PM, INSPECT AND BIDDER REGISTRATION 30 MINUTES PRIOR.

Enhancing its prime corner position, this beautifully presented three-bedroom double brick duplex boasts a well-appointed floorplan and exceptional curb appeal. Distinctly designed to optimise its double street frontage allowing for a separate front entrance and its very own driveway.

Set in a quiet sought-after street just moments from Chullora Marketplace, in-demand schools and with easy access to Strathfield, Burwood, Rhodes, and the city, this home provides the ultimate in lifestyle and accessibility.

Perfect for young families or savvy investors alike, offering quality inclusions and light filled interiors flowing from a desirable north & east aspect. Move right in and enjoy the comfort

#### Property Features:

- 3 generously sized bedrooms, each with wardrobes and balconies
- Master bedroom with walk-in robe, ensuite, and private balcony
- Open plan living with double sliding doors extending to patio and private, child-friendly vard
- Modern stone kitchen equipped with gas appliances and a dishwasher
- Bathrooms unveil floor-to-ceiling tiles, main with separate bath and shower
- Combined bathroom and laundry including third shower
- Ducted air-conditioning, polished tiled floors, downlights and alarm system
- Solid double brick & concrete construction
- Single auto garage with additional driveway parking
- Torrens Title Duplex No Strata Fees
- Steps to childrens playground at Bryant Park
- 1 km to Chullora Marketplace & 3 km to Strathfield approximately
- Easy access to Hume Hwy and Centenary Drive
- Proximity to renowned public and private schools including Malek Fahd Islamic School, Chullora Public School & St Patrick's College Strathfield.