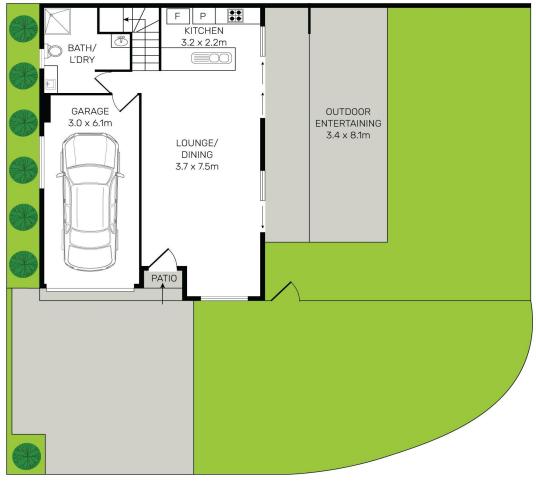

#### Property Features:

- 3 generously sized bedrooms, each with wardrobes and balconies
- Master bedroom with walk-in robe, ensuite, and private balcony
- Open plan living with double sliding doors extending to patio and private, child-friendly vard
- Modern stone kitchen equipped with gas appliances and a dishwasher
- Bathrooms unveil floor-to-ceiling tiles, main with separate bath and shower
- Combined bathroom and laundry including third shower
- Ducted air-conditioning, polished tiled floors, downlights and alarm system
- Solid double brick & concrete construction
- Single auto garage with additional driveway parking
- Torrens Title Duplex No Strata Fees
- Steps to childrens playground at Bryant Park
- 1 km to Chullora Marketplace & 3 km to Strathfield approximately
- Easy access to Hume Hwy and Centenary Drive
- Proximity to renowned public and private schools including Malek Fahd Islamic School, Chullora Public School & St Patrick's College Strathfield.