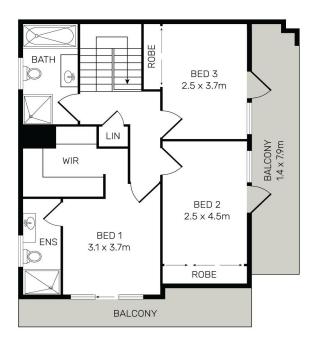

#### Property Features:

- 3 generously sized bedrooms, each with wardrobes and balconies
- Master bedroom with walk-in robe, ensuite, and private balcony
- Open plan living with double sliding doors extending to patio and private, child-friendly vard
- Modern stone kitchen equipped with gas appliances and a dishwasher
- Bathrooms unveil floor-to-ceiling tiles, main with separate bath and shower
- Combined bathroom and laundry including third shower
- Ducted air-conditioning, polished tiled floors, downlights and alarm system
- Solid double brick & concrete construction
- Single auto garage with additional driveway parking
- Torrens Title Duplex No Strata Fees
- Steps to childrens playground at Bryant Park
- 1 km to Chullora Marketplace & 3 km to Strathfield approximately
- Easy access to Hume Hwy and Centenary Drive
- Proximity to renowned public and private schools including Malek Fahd Islamic School, Chullora Public School & St Patrick's College Strathfield.