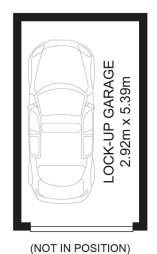

#### **Contact**

Muhammad Sarmini 0403 750 917 muhammad@ljhbl.com.au

LJ Hooker Belmore (02) 9750 9244

- Large windows provide natural light, tiled and timber floorboards throughout
- Security building with intercom access and security bars
- Registered lock up garage
- Total area 91sqm

#### LJ Hooker Belmore (02) 9750 9244

435-437 Burwood Road, BELMORE NSW 2192 belmore.ljhooker.com.au | info@ljhbl.com.au

1/29-31 Marlene Cres, Greenacre NSW 2190

Whilst every attempt has been made to ensure the accuracy of the floor plan containted here, measurements of doors, windoows, room and any other items are approximate and no responsibility is taken for any error, omission or mis-statement. This plan is for illustration purpose only and should be used as such by any prospective punctuaer. The service, systems and appliances shown have not been tested and no gurantee as to their operabilitity or efficiency can be given.