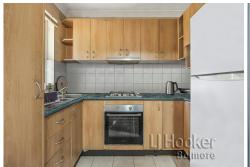

- Three (3) bedrooms including oversized main, built-ins
- Generous sized open plan living and dining area, light filled interiors
- Modern kitchen with gas cooking and ample storage space
- Spacious fully tiled bathroom with large corner bath and shower, internal laundry