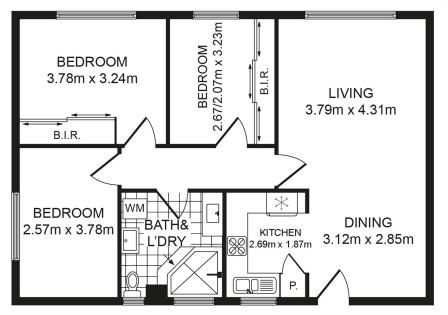

- Three (3) bedrooms including oversized main, built-ins
- Generous sized open plan living and dining area, light filled interiors
- Modern kitchen with gas cooking and ample storage space
- Spacious fully tiled bathroom with large corner bath and shower, internal laundry

#### **Contact**

Muhammad Sarmini 0403 750 917 muhammad@ljhbl.com.au

LJ Hooker Belmore (02) 9750 9244

- Large windows provide natural light, tiled and timber floorboards throughout
- Security building with intercom access and security bars
- Registered lock up garage
- Total area 91sqm

#### LJ Hooker Belmore (02) 9750 9244

435-437 Burwood Road, BELMORE NSW 2192 belmore.ljhooker.com.au | info@ljhbl.com.au

1/29-31 Marlene Cres, Greenacre NSW 2190

Whilst every attempt has been made to ensure the accuracy of the floor plan containted here, measurements of doors, windoows, room and any other items are approximate and no responsibility is taken for any error, omission or mis-statement. This plan is for illustration purpose only and should be used as such by any prospective punctuaer. The service, systems and appliances shown have not been tested and no gurantee as to their operabilitity or efficiency can be given.