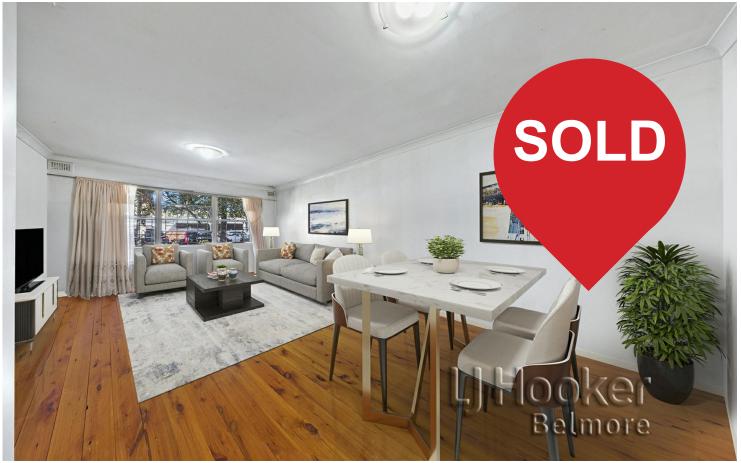

# SOLD by Muhammad Sarmini

3 Bedroom Apartment with Lock up Garage, 91sqm

Be quick to act with this rare chance to secure a spacious three bedroom full brick apartment situated on the ground floor of a security building in a convenient locale! Boasting a well-proportioned and generous layout with open plan and easy care living throughout. Perfect for first home buyers, owner occupiers or savvy investors seeking an immediate return to readily enjoy with great growth and rental prospects. Take advantage of this fantastic sought after prospect with potential to renovate to your taste and add further value, this is the one you have been looking for!

- Three (3) bedrooms including oversized main, built-ins
- Generous sized open plan living and dining area, light filled interiors
- Modern kitchen with gas cooking and ample storage space
- Spacious fully tiled bathroom with large corner bath and shower, internal laundry

#### **Contact**

Muhammad Sarmini 0403 750 917 muhammad@ljhbl.com.au

LJ Hooker Belmore (02) 9750 9244

- Large windows provide natural light, tiled and timber floorboards throughout
- Security building with intercom access and security bars
- Registered lock up garage
- Total area 91sqm