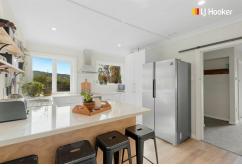

## **Green Island, 8 Corbett Street**

First Home Buyers - this is the One!

Tucked away in a quiet street with stunning rural views in popular Green Island is this solid 101m2 brick home looking for its next family. Elevated from the street with a single freestanding garage & off street parking. Upon entering the home you are immediately greeted with the warm, sunny welcoming entrance that opens onto the 3 double sized bedrooms, a modern bathroom, then leading onto the stunning modern kitchen that is the heart of the home, light bright and perfect for family living. At the rear of the home you have an amazing size family living room with doors opening to the sun soaked courtyard area perfect for entertaining all of this set on a 787m2 section. Did we mention the UPVC double glazing, heatpump and woodburner - this one definitely ticks a lot of boxes!