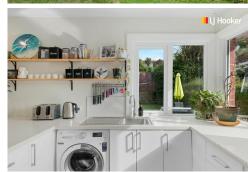

## **Green Island, 8 Corbett Street**

First Home Buyers - this is the One!

Tucked away in a quiet street with stunning rural views in popular Green Island is this solid 101m2 brick home looking for its next family. Elevated from the street with a single freestanding garage & off street parking. Upon entering the home you are immediately greeted with the warm, sunny welcoming entrance that opens onto the 3 double sized bedrooms, a modern bathroom, then leading onto the stunning modern kitchen that is the heart of the home, light bright and perfect for family living. At the rear of the home you have an amazing size family living room with doors opening to the sun soaked courtyard area perfect for entertaining all of this set on a 787m2 section. Did we mention the UPVC double glazing, heatpump and woodburner - this one definitely ticks a lot of boxes!