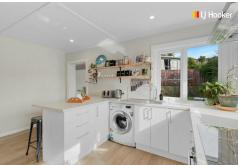

## **Green Island, 8 Corbett Street**

First Home Buyers - this is the One!

Tucked away in a quiet street with stunning rural views in popular Green Island is this solid 101m2 brick home looking for its next family. Elevated from the street with a single freestanding garage & off street parking. Upon entering the home you are immediately greeted with the warm, sunny welcoming entrance that opens onto the 3 double sized bedrooms, a modern bathroom, then leading onto the stunning modern kitchen that is the heart of the home, light bright and perfect for family living. At the rear of the home you have an amazing size family living room with doors opening to the sun soaked courtyard area perfect for entertaining all of this set on a 787m2 section. Did we mention the UPVC double glazing, heatpump and woodburner - this one definitely ticks a lot of boxes!