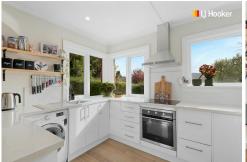

## **Green Island, 8 Corbett Street**

First Home Buyers - this is the One!

Tucked away in a quiet street with stunning rural views in popular Green Island is this solid 101m2 brick home looking for its next family. Elevated from the street with a single freestanding garage & off street parking. Upon entering the home you are immediately greeted with the warm, sunny welcoming entrance that opens onto the 3 double sized bedrooms, a modern bathroom, then leading onto the stunning modern kitchen that is the heart of the home, light bright and perfect for family living. At the rear of the home you have an amazing size family living room with doors opening to the sun soaked courtyard area perfect for entertaining all of this set on a 787m2 section. Did we mention the UPVC double glazing, heatpump and woodburner - this one definitely ticks a lot of boxes!