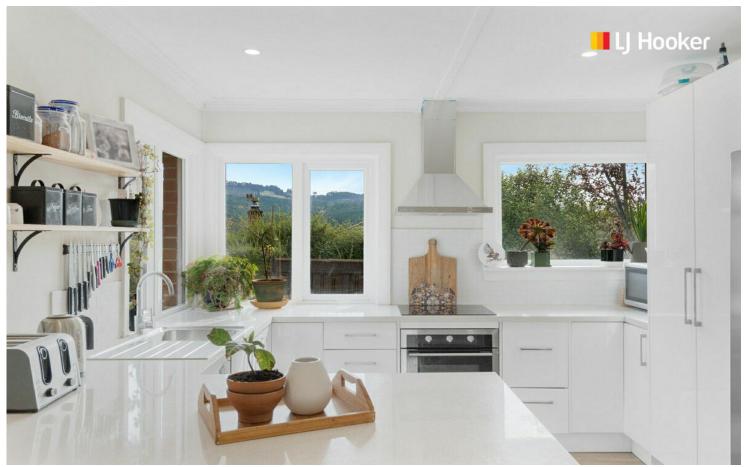

## **Green Island, 8 Corbett Street**

First Home Buyers - this is the One!

Tucked away in a quiet street with stunning rural views in popular Green Island is this solid 101m2 brick home looking for its next family. Elevated from the street with a single freestanding garage & off street parking. Upon entering the home you are immediately greeted with the warm, sunny welcoming entrance that opens onto the 3 double sized bedrooms, a modern bathroom, then leading onto the stunning modern kitchen that is the heart of the home, light bright and perfect for family living. At the rear of the home you have an amazing size family living room with doors opening to the sun soaked courtyard area perfect for entertaining all of this set on a 787m2 section. Did we mention the UPVC double glazing, heatpump and woodburner - this one definitely ticks a lot of boxes!