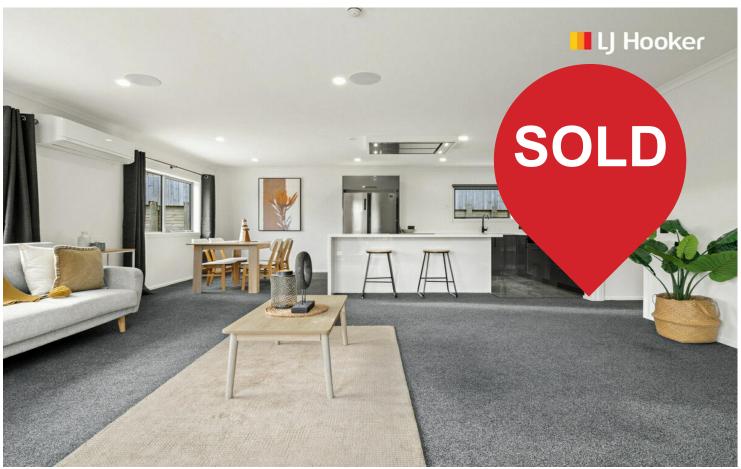

# **Green Island, 5 Shanks Street**

What A Find - Modern & Entry Level

Introducing a near-new three bedroom property, without the price tag! Built in 2022 and positioned up the top of Shanks Street to capture fantastic views, this home has been thoughtfully designed to offer no wasted space, and exhibits all the benefits of modern living. Everything you require for comfort, and a slice of luxury, is included - the open living adjoins the contemporary kitchen on one side, with access to the Kwila deck being easy for your outdoor entertaining. The afternoon sun streams into the front of the property so not only can you enjoy the outlook, you'll find this property is naturally warm when the sun is shining.

Immediate possession is available so move in before winter and experience the comfort of double glazing and the several heating options situated throughout. Our owner has had a number of modifications completed inside the home which means this is a very unique proposition, as you just don't find near-new properties with all the bells and whistles in this price range. The 647sqm section has loads of further scope to landscape but still provides