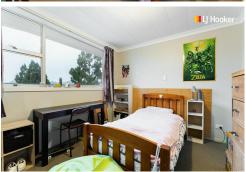

## Green Island, 50 Koremata Street

Solid, Sunny & Spacious

Positioned in one of Green Island's best streets, this permanent materials 1970's property is beautifully orientated for all-day sun and would make a fantastic first home. The living space is adequately heated by a wood burner, that flows through to the rest of interior, and the adjoining conservatory provides a sunny location for a relaxing afternoon cuppa. There's 3 bedrooms upstairs and younger families will appreciate the separate bath & shower, and seperate toilet. Internal access to the basement level offers a further utility room plus garaging for convenience and security, meaning this property exhibits plenty of room for discerning buyers. Sure to suit many, and situated on a quiet no-exit street, there is a tranquil and peaceful environment on offer while only being a short 10min drive to the city centre, with local amenities in Green Island being even closer. You also have the ability to cosmetically enhance this property if you wish, otherwise it's ready to move into straight away.