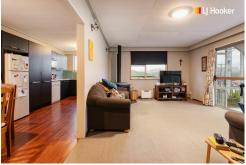

## Green Island, 50 Koremata Street

Solid, Sunny & Spacious

Positioned in one of Green Island's best streets, this permanent materials 1970's property is beautifully orientated for all-day sun and would make a fantastic first home. The living space is adequately heated by a wood burner, that flows through to the rest of interior, and the adjoining conservatory provides a sunny location for a relaxing afternoon cuppa. There's 3 bedrooms upstairs and younger families will appreciate the separate bath & shower, and seperate toilet. Internal access to the basement level offers a further utility room plus garaging for convenience and security, meaning this property exhibits plenty of room for discerning buyers. Sure to suit many, and situated on a quiet no-exit street, there is a tranquil and peaceful environment on offer while only being a short 10min drive to the city centre, with local amenities in Green Island being even closer. You also have the ability to cosmetically enhance this property if you wish, otherwise it's ready to move into straight away.