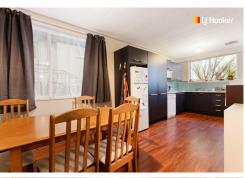

## Green Island, 50 Koremata Street

Solid, Sunny & Spacious

Positioned in one of Green Island's best streets, this permanent materials 1970's property is beautifully orientated for all-day sun and would make a fantastic first home. The living space is adequately heated by a wood burner, that flows through to the rest of interior, and the adjoining conservatory provides a sunny location for a relaxing afternoon cuppa. There's 3 bedrooms upstairs and younger families will appreciate the separate bath & shower, and seperate toilet. Internal access to the basement level offers a further utility room plus garaging for convenience and security, meaning this property exhibits plenty of room for discerning buyers. Sure to suit many, and situated on a quiet no-exit street, there is a tranquil and peaceful environment on offer while only being a short 10min drive to the city centre, with local amenities in Green Island being even closer. You also have the ability to cosmetically enhance this property if you wish, otherwise it's ready to move into straight away.