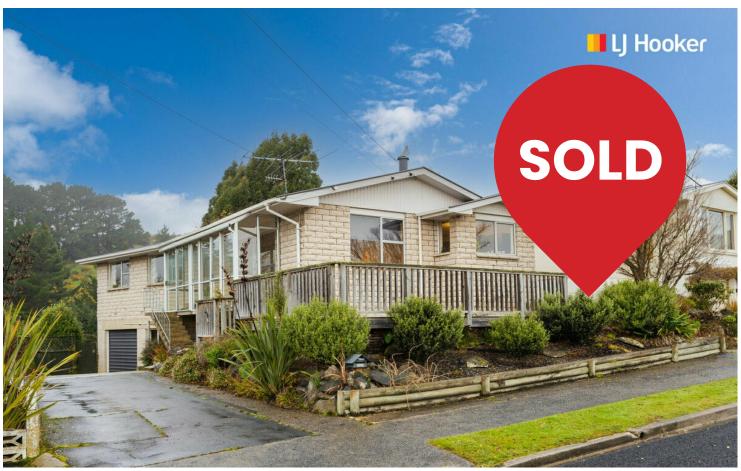

## Green Island, 50 Koremata Street

Solid, Sunny & Spacious

Positioned in one of Green Island's best streets, this permanent materials 1970's property is beautifully orientated for all-day sun and would make a fantastic first home. The living space is adequately heated by a wood burner, that flows through to the rest of interior, and the adjoining conservatory provides a sunny location for a relaxing afternoon cuppa. There's 3 bedrooms upstairs and younger families will appreciate the separate bath & shower, and seperate toilet. Internal access to the basement level offers a further utility room plus garaging for convenience and security, meaning this property exhibits plenty of room for discerning buyers. Sure to suit many, and situated on a quiet no-exit street, there is a tranquil and peaceful environment on offer while only being a short 10min drive to the city centre, with local amenities in Green Island being even closer. You also have the ability to cosmetically enhance this property if you wish, otherwise it's ready to move into straight away.