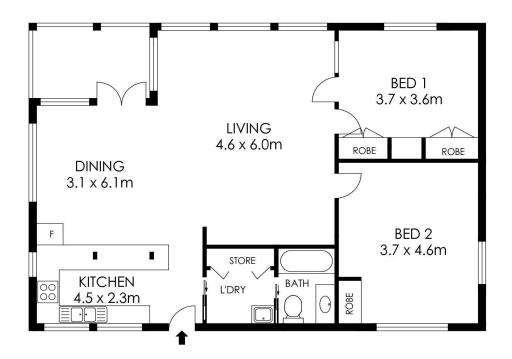

Built with an infinite amount of character, charm and injected with a unique retro-flare, this two-bedroom cottage has been a cherished family beach house for decades. Neat-as-apin, the vintage features throughout are clearly loved and perfectly maintained.

Contact us for further information or to arrange a private inspection.

| Property ID   | AS3F6Z                     |
|---------------|----------------------------|
| Property Type | House                      |
| Land Area     | 800 m²                     |
| Including     | Beach Front<br>Ocean Views |