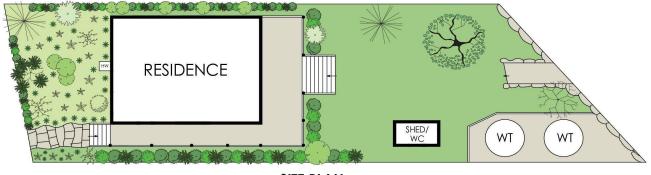

#### LJ Hooker Palm Beach (02) 9974 5999

1073 Barrenjoey Road, PALM BEACH NSW 2108 palmbeach.ljhooker.com.au | office@ljhpb.com.au

SITE PLAN (NOT TO SCALE)

APPROX. INTERNAL AREA = 84 m<sup>2</sup>
APPROX. EXTERNAL AREA = 46 m<sup>2</sup>
TOTAL = 130 m<sup>2</sup>
LAND SIZE = 670 m<sup>2</sup>