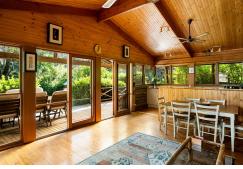

Located less then 250m level walk from the sparkling shores of Pittwater, this Mackerel Beach home is perfectly located to enjoy all the natural beauty and surrounds Great mackerel has to offer.

The sprawling back deck connects the serene landscape to the rich and warm open plan living, dining and kitchen.

Fitted out with quality fixtures and fittings throughout, featuring Miele kitchen appliances and Bosch washer and dryer.

Hassle-Free Living: Fully furnished and fitted out - dive straight in to relaxation. Available walk-in, walk-out with the added convenience to begin your new life seamlessly.