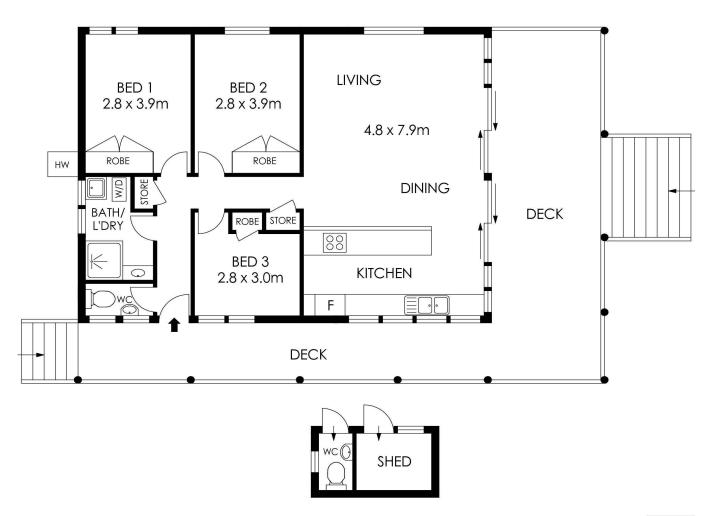

#### LJ Hooker Palm Beach (02) 9974 5999

1073 Barrenjoey Road, PALM BEACH NSW 2108 palmbeach.ljhooker.com.au | office@ljhpb.com.au

SITE PLAN (NOT TO SCALE)

APPROX. INTERNAL AREA = 84 m<sup>2</sup>
APPROX. EXTERNAL AREA = 46 m<sup>2</sup>
TOTAL = 130 m<sup>2</sup>
LAND SIZE = 670 m<sup>2</sup>

# 22 Monash Avenue, Great Mackerel Beach

PLANS SHOWN ONLY INDICATIVE OF LAYOUT. DIMENSIONS ARE APPROXIMATE.

LJ Hooker Palm Beach (02) 9974 5999