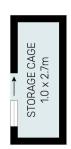

- \* Air conditioned spacious open plan living flowing through to the enclosed entertainers balcony
- \* Polyurethane/stone gas kitchen with stone bench tops, stainless steel appliances, dishwasher and island bar
- \* 2 bedrooms with built in wardrobes, master bedroom with ensuite
- \* Modern tiled bathroom with separate shower and bath
- \* Internal laundry with dryer, linen closet
- \* Security basement with 2 car-space plus storage