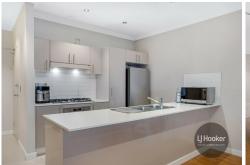

- \* Air conditioned spacious open plan living flowing through to the enclosed entertainers balcony
- \* Polyurethane/stone gas kitchen with stone bench tops, stainless steel appliances, dishwasher and island bar
- \* 2 bedrooms with built in wardrobes, master bedroom with ensuite
- \* Modern tiled bathroom with separate shower and bath
- \* Internal laundry with dryer, linen closet
- \* Security basement with 2 car-space plus storage