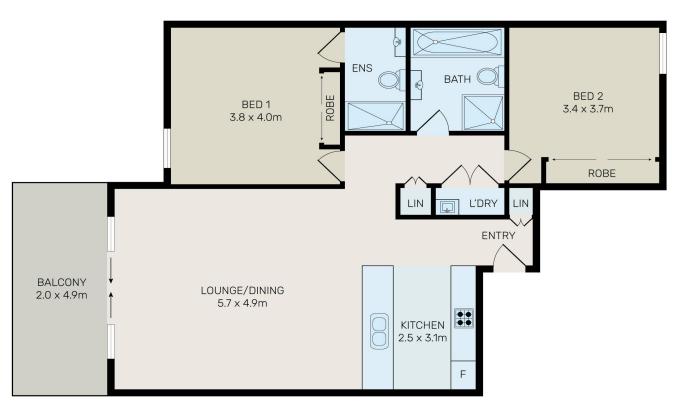

## **Granville, 20/121-127 Railway Parade**DOUBLE BRICK - WALK TO STATION AND SHOPS

Double brick spacious apartment positioned on the top floor of a security complex, only a 750m walk to Granville train station, bus stops, shops and a short walk to Granville TAFE, schools, parks, public library, child care centres places of worship and a short drive to the M4 Motorway.

- \* Air conditioned spacious open plan living flowing through to the enclosed entertainers balcony
- \* Polyurethane/stone gas kitchen with stone bench tops, stainless steel appliances, dishwasher and island bar
- \* 2 bedrooms with built in wardrobes, master bedroom with ensuite
- \* Modern tiled bathroom with separate shower and bath
- \* Internal laundry with dryer, linen closet
- \* Security basement with 2 car-space plus storage

Strata \$1,998.40 This includes a capital works fund

Total area size 124sqm

## **More About this Property**

| Property ID   | 2EQQF9E                                                                                                             |
|---------------|---------------------------------------------------------------------------------------------------------------------|
| Property Type | Unit                                                                                                                |
| Land Area     | 124 m²                                                                                                              |
| Including     | Ensuite Air Conditioning Intercom Built-in-Robes Close to Schools Close to Shops Close to Transport Security Access |