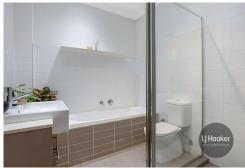

- \* Air conditioned spacious open plan living flowing through to the enclosed entertainers balcony
- \* Polyurethane/stone gas kitchen with stone bench tops, stainless steel appliances, dishwasher and island bar
- \* 2 bedrooms with built in wardrobes, master bedroom with ensuite
- \* Modern tiled bathroom with separate shower and bath
- \* Internal laundry with dryer, linen closet
- \* Security basement with 2 car-space plus storage