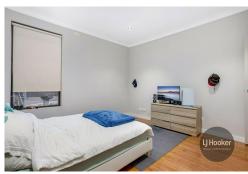

- \* Air conditioned spacious open plan living flowing through to the enclosed entertainers balcony
- \* Polyurethane/stone gas kitchen with stone bench tops, stainless steel appliances, dishwasher and island bar
- \* 2 bedrooms with built in wardrobes, master bedroom with ensuite
- \* Modern tiled bathroom with separate shower and bath
- \* Internal laundry with dryer, linen closet
- \* Security basement with 2 car-space plus storage