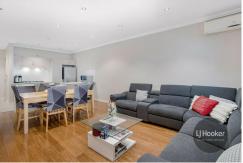

- \* Air conditioned spacious open plan living flowing through to the enclosed entertainers balcony
- \* Polyurethane/stone gas kitchen with stone bench tops, stainless steel appliances, dishwasher and island bar
- \* 2 bedrooms with built in wardrobes, master bedroom with ensuite
- \* Modern tiled bathroom with separate shower and bath
- \* Internal laundry with dryer, linen closet
- \* Security basement with 2 car-space plus storage