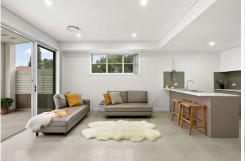

### Features include:

- \* 3 bedrooms, 2 bathrooms, car space + storage
- \* Separate living and dining areas
- \* Tiles downstairs, floorboards upstairs
- \* Gas kitchen with breakfast bar and dishwasher

- \* Built-in wardrobes in all bedrooms
- \* Study nooks in 2 x bedrooms, access to ensuite
- \* Main bathroom with separate shower and bathtub
- \* Internal laundry
- \* Ducted air conditioning
- \* Alfresco with large tiled courtyard, gas and electrical ports
- \* Low maintenance garden patch