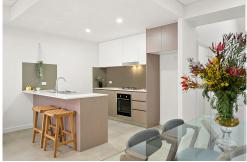

### Features include:

- \* 3 bedrooms, 2 bathrooms, car space + storage
- \* Separate living and dining areas
- \* Tiles downstairs, floorboards upstairs
- \* Gas kitchen with breakfast bar and dishwasher

- \* Built-in wardrobes in all bedrooms
- \* Study nooks in 2 x bedrooms, access to ensuite
- \* Main bathroom with separate shower and bathtub
- \* Internal laundry
- \* Ducted air conditioning
- \* Alfresco with large tiled courtyard, gas and electrical ports
- \* Low maintenance garden patch