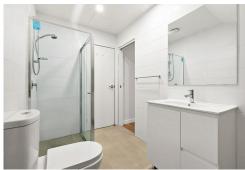

### Features include:

- \* 3 bedrooms, 2 bathrooms, car space + storage
- \* Separate living and dining areas
- \* Tiles downstairs, floorboards upstairs
- \* Gas kitchen with breakfast bar and dishwasher

- \* Built-in wardrobes in all bedrooms
- \* Study nooks in 2 x bedrooms, access to ensuite
- \* Main bathroom with separate shower and bathtub
- \* Internal laundry
- \* Ducted air conditioning
- \* Alfresco with large tiled courtyard, gas and electrical ports
- \* Low maintenance garden patch