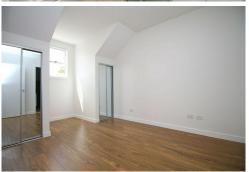

### Features include:

- \* 3 bedrooms, 2 bathrooms, car space + storage
- \* Separate living and dining areas
- \* Tiles downstairs, floorboards upstairs
- \* Gas kitchen with breakfast bar and dishwasher

- \* Built-in wardrobes in all bedrooms
- \* Study nooks in 2 x bedrooms, access to ensuite
- \* Main bathroom with separate shower and bathtub
- \* Internal laundry
- \* Ducted air conditioning
- \* Alfresco with large tiled courtyard, gas and electrical ports
- \* Low maintenance garden patch