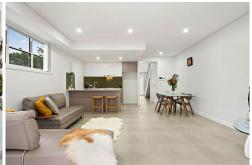

### Features include:

- \* 3 bedrooms, 2 bathrooms, car space + storage
- \* Separate living and dining areas
- \* Tiles downstairs, floorboards upstairs
- \* Gas kitchen with breakfast bar and dishwasher

- \* Built-in wardrobes in all bedrooms
- \* Study nooks in 2 x bedrooms, access to ensuite
- \* Main bathroom with separate shower and bathtub
- \* Internal laundry
- \* Ducted air conditioning
- \* Alfresco with large tiled courtyard, gas and electrical ports
- \* Low maintenance garden patch