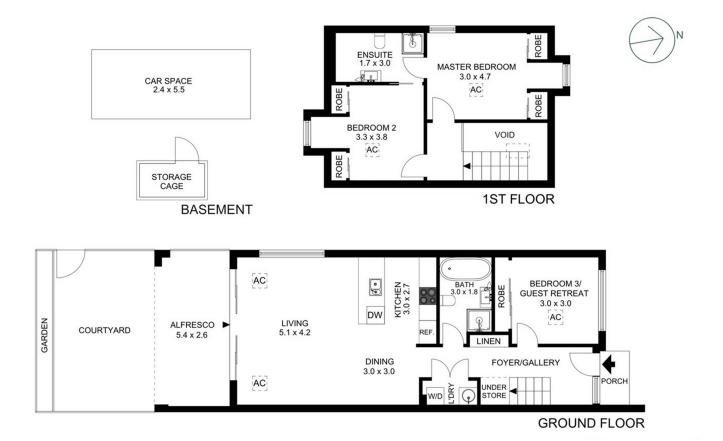

### Features include:

- \* 3 bedrooms, 2 bathrooms, car space + storage
- \* Separate living and dining areas
- \* Tiles downstairs, floorboards upstairs
- \* Gas kitchen with breakfast bar and dishwasher

- \* Built-in wardrobes in all bedrooms
- \* Study nooks in 2 x bedrooms, access to ensuite
- \* Main bathroom with separate shower and bathtub
- \* Internal laundry
- \* Ducted air conditioning
- \* Alfresco with large tiled courtyard, gas and electrical ports
- \* Low maintenance garden patch

Total area: 145m2 approx.

### 6/33 Louis Street, Granville

The floor plan is not to scale; measurements are indicative and in metres. Exterior elements are not in position. Plans should not be relied on. Interested parties should make and rely on their own enquiries.