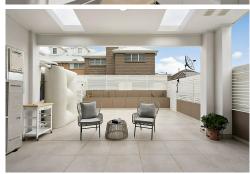

# Granville, 6/33 Louis Street

SOLD by Steven Khawam 0415 308 100

If you are looking for an immaculate family home or investment property in a great location, pop by to 6/33 Louis St, Granville.

This townhouse features spacious and versatile bright interiors, living area flows through to the alfresco, spacious tiled courtyard and generous size rooms throughout.

- \* Built-in wardrobes in all bedrooms
- \* Study nooks in 2 x bedrooms, access to ensuite
- \* Main bathroom with separate shower and bathtub
- \* Internal laundry
- \* Ducted air conditioning
- \* Alfresco with large tiled courtyard, gas and electrical ports
- \* Low maintenance garden patch