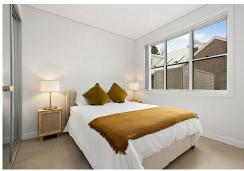

### Features include:

- \* 3 bedrooms, 2 bathrooms, car space + storage
- \* Separate living and dining areas
- \* Tiles downstairs, floorboards upstairs
- \* Gas kitchen with breakfast bar and dishwasher

- \* Built-in wardrobes in all bedrooms
- \* Study nooks in 2 x bedrooms, access to ensuite
- \* Main bathroom with separate shower and bathtub
- \* Internal laundry
- \* Ducted air conditioning
- \* Alfresco with large tiled courtyard, gas and electrical ports
- \* Low maintenance garden patch