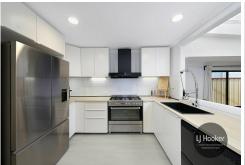

\* Stylish and modern gas kitchen, equipped with a 90cm, five-burner gas cooktop.

3 2 0

#### **Ronica Leung**

0451 373 888

ronica.leung@ljhooker.com.au

LJ Hooker Parramatta | Granville | Guildford | Merrylands (02) 9637 8555 \* Omega dual dishwasher, making clean-up a breeze.

Modern Bathrooms: