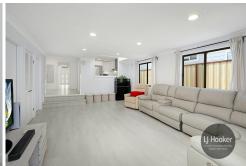

#### Bright & Spacious Interiors:

- \* 3 generous bedrooms, all featuring built-in wardrobes with ample storage.
- \* Expansive and bright living area, enhanced by a skylight and split-system air conditioning.
- \* Separate dining and living area, perfect for family meals and entertaining.
- \* Dedicated office area, ideal for remote work or study.
- \* Premium waterproof hybrid flooring flows seamlessly throughout the entire home.
- \* 150mm LED downlights throughout, providing excellent illumination and energy savings. Gourmet Gas Kitchen: