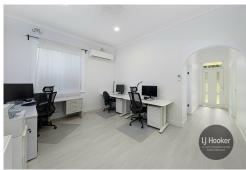

#### Bright & Spacious Interiors:

- \* 3 generous bedrooms, all featuring built-in wardrobes with ample storage.
- \* Expansive and bright living area, enhanced by a skylight and split-system air conditioning.
- \* Separate dining and living area, perfect for family meals and entertaining.
- \* Dedicated office area, ideal for remote work or study.
- \* Premium waterproof hybrid flooring flows seamlessly throughout the entire home.
- \* 150mm LED downlights throughout, providing excellent illumination and energy savings. Gourmet Gas Kitchen: