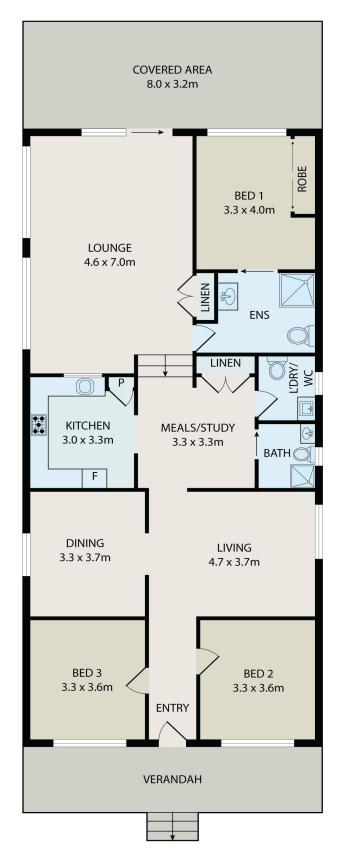

#### Bright & Spacious Interiors:

- \* 3 generous bedrooms, all featuring built-in wardrobes with ample storage.
- \* Expansive and bright living area, enhanced by a skylight and split-system air conditioning.
- \* Separate dining and living area, perfect for family meals and entertaining.
- \* Dedicated office area, ideal for remote work or study.
- \* Premium waterproof hybrid flooring flows seamlessly throughout the entire home.
- \* 150mm LED downlights throughout, providing excellent illumination and energy savings. Gourmet Gas Kitchen:

\* Stylish and modern gas kitchen, equipped with a 90cm, five-burner gas cooktop.

3 2 0