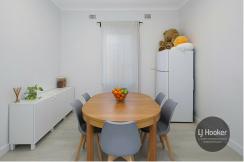

#### Bright & Spacious Interiors:

- \* 3 generous bedrooms, all featuring built-in wardrobes with ample storage.
- \* Expansive and bright living area, enhanced by a skylight and split-system air conditioning.
- \* Separate dining and living area, perfect for family meals and entertaining.
- \* Dedicated office area, ideal for remote work or study.
- \* Premium waterproof hybrid flooring flows seamlessly throughout the entire home.
- \* 150mm LED downlights throughout, providing excellent illumination and energy savings. Gourmet Gas Kitchen: