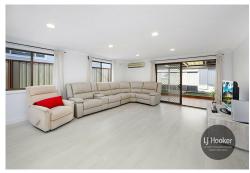

#### Bright & Spacious Interiors:

- \* 3 generous bedrooms, all featuring built-in wardrobes with ample storage.
- \* Expansive and bright living area, enhanced by a skylight and split-system air conditioning.
- \* Separate dining and living area, perfect for family meals and entertaining.
- \* Dedicated office area, ideal for remote work or study.
- \* Premium waterproof hybrid flooring flows seamlessly throughout the entire home.
- \* 150mm LED downlights throughout, providing excellent illumination and energy savings. Gourmet Gas Kitchen: